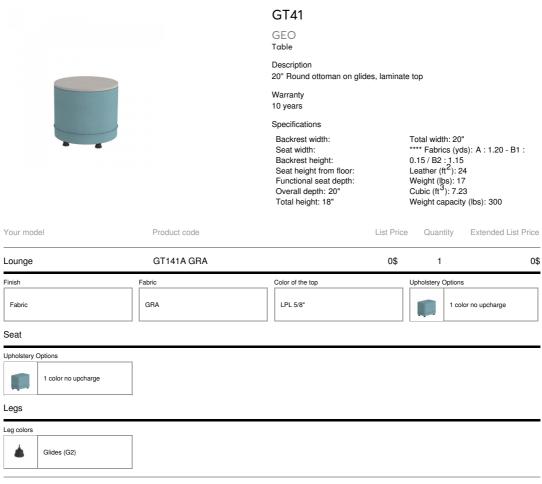

## ROUILLARD

Price for

Total price 0\$

<sup>\*</sup> Prices may subject to changes
\*\* The color of the fabric displayed on screen may be slightly different from the actual color. For the verification of actual colors, please see our fabric binder.

<sup>\*\*\*</sup> Please ask for a quote if there is more than one fabric on the same product.
\*\*\*\* The yardage indicated on the website and price list is for one unit based on a plain fabric. If your order is more than 3 units or if your COM is a patterned fabric, please contact customer service for quantity confirmation. If a pattern is selected, a 2 grades upcharge will be applied.