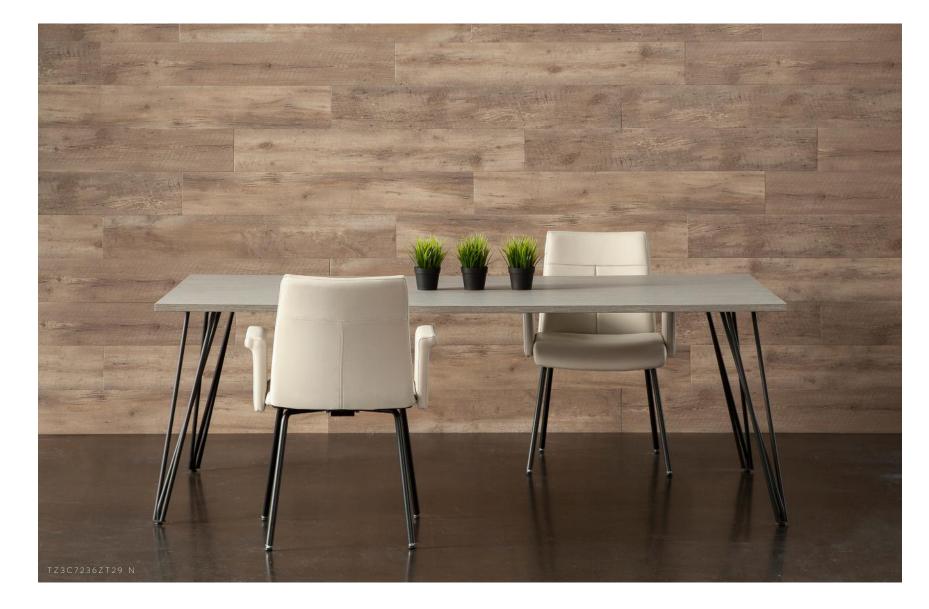

## ΖΕΤΤΙ

Inspired by a streamlined midcentury modern aesthetic, our Zetti Table Collection offers liberating fabrication options. Go geometric, use a teardrop shape, or choose from paperclip or slanted legs, as well as quality finishes to design the perfect table or desk. Plus, lounge and working heights make our Zetti line perfect for conference tables, desks, occasional tables, side tables or accent pieces. With the distinctive reverse knife edge as an option, Zetti Table pieces have a sleek and lighthanded look.

## ΖΕΤΤΙ

TZ\*\*\*\*ZL29

H 29" W 36-48" L 36-96"

**TZ\*\*\*\*ZL16** H 16-17,5" W 20-42" L 20-42"

**TZ\*\*\*\*ZT17** H 16-17,5" W 20-42" L 20-42"

Legs