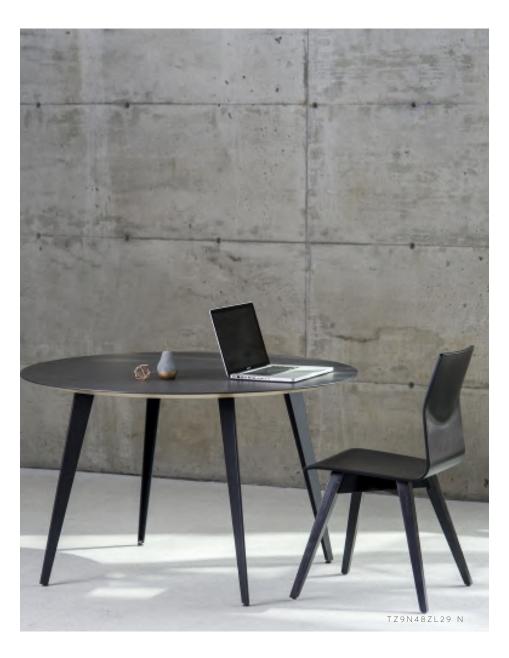

## ΖΕΤΤΙ

Inspired by a streamlined midcentury modern aesthetic, our Zetti Table Collection offers liberating fabrication options. Go geometric, use a teardrop shape, or choose from paperclip or slanted legs, as well as quality finishes to design the perfect table or desk. Plus, lounge and working heights make our Zetti line perfect for conference tables, desks, occasional tables, side tables or accent pieces. With the distinctive reverse knife edge as an option, Zetti Table pieces have a sleek and lighthanded look.

## ΖΕΤΤΙ

TZ\*\*\*\*ZL29

H 29" W 36-48" L 36-96"

**TZ\*\*\*\*ZL16** H 16-17,5" W 20-42" L 20-42"

**TZ\*\*\*\*ZT17** H 16-17,5" W 20-42" L 20-42"

Legs