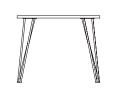

## ΖΕΤΤΙ

Inspired by a streamlined midcentury modern aesthetic, our Zetti Table Collection offers liberating fabrication options. Go geometric, use a teardrop shape, or choose from paperclip or slanted legs, as well as quality finishes to design the perfect table or desk. Plus, lounge and working heights make our Zetti line perfect for conference tables, desks, occasional tables, side tables or accent pieces. With the distinctive reverse knife edge as an option, Zetti Table pieces have a sleek and lighthanded look.