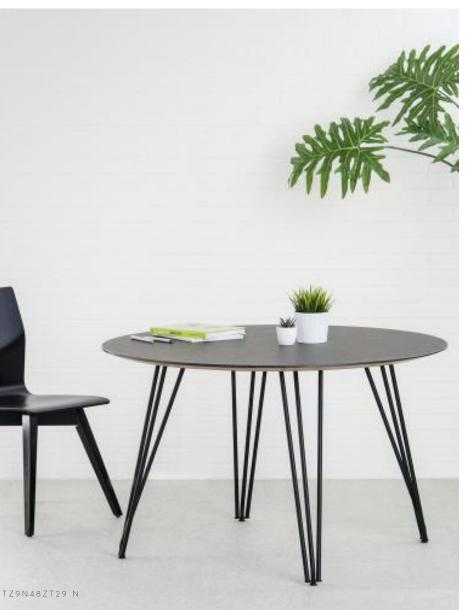

## ΖΕΤΤΙ

Inspired by a streamlined midcentury modern aesthetic, our Zetti Table Collection offers liberating fabrication options. Go geometric, use a teardrop shape, or choose from paperclip or slanted legs, as well as quality finishes to design the perfect table or desk. Plus, lounge and working heights make our Zetti line perfect for conference tables, desks, occasional tables, side tables or accent pieces. With the distinctive reverse knife edge as an option, Zetti Table pieces have a sleek and lighthanded look.

## ΖΕΤΤΙ

TZ\*\*\*\*ZL29

H 29" W 36-48" L 36-96"

**TZ\*\*\*\*ZL16** H 16-17,5" W 20-42" L 20-42"

**TZ\*\*\*\*ZT17** H 16-17,5" W 20-42" L 20-42"

Legs