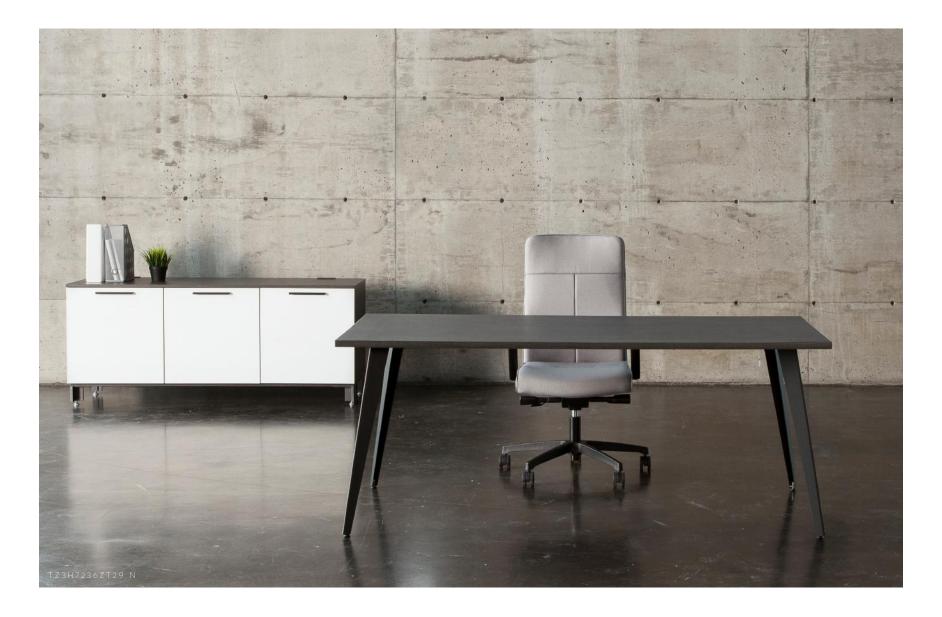

## ΖΕΤΤΙ

Inspired by a streamlined midcentury modern aesthetic, our Zetti Table Collection offers liberating fabrication options. Go geometric, use a teardrop shape, or choose from paperclip or slanted legs, as well as quality finishes to design the perfect table or desk. Plus, lounge and working heights make our Zetti line perfect for conference tables, desks, occasional tables, side tables or accent pieces. With the distinctive reverse knife edge as an option, Zetti Table pieces have a sleek and lighthanded look.

## ΖΕΤΤΙ

TZ\*\*\*\*ZL29

H 29" W 36-48" L 36-96"

**TZ\*\*\*\*ZL16** H 16-17,5" W 20-42" L 20-42"

**TZ\*\*\*\*ZT17** H 16-17,5" W 20-42" L 20-42"

Legs