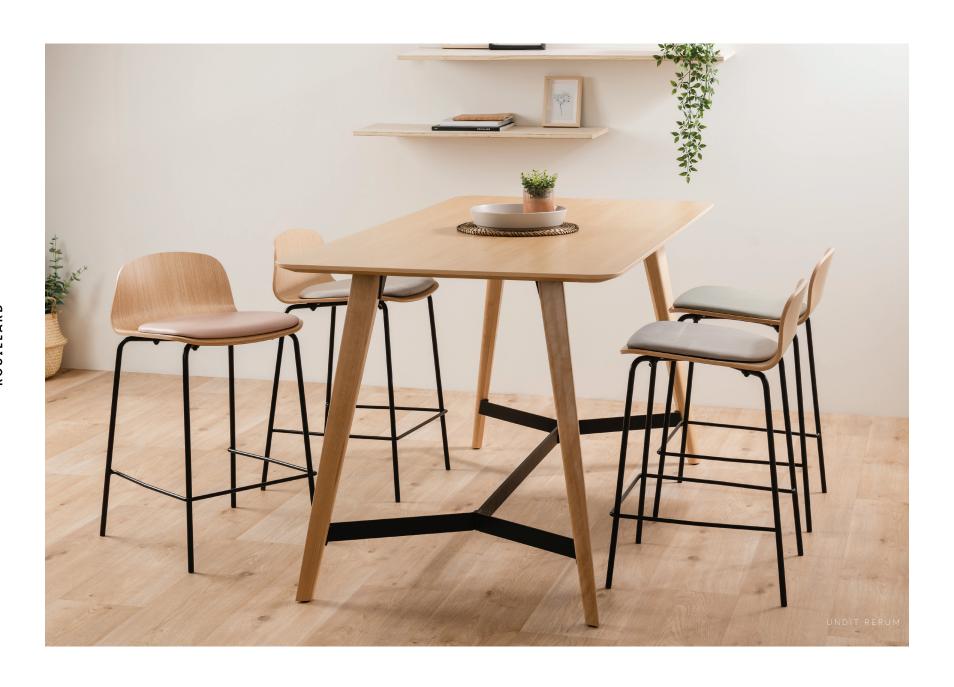

## ZETTI NALTO

The Zetti Nalto is a collaboration table available in counter and bar height, and is perfect for lively layouts designed for team work. The angular legs in wood or metal options combined with the rounded rectangle top will allow the creation of a welcoming atmosphere in any office environment. Zetti Nalto in outfitted with a footrest, for comfortable and user-friendly shared workspaces. This table will quickly become everyone's favourite destination for productive meetings.s