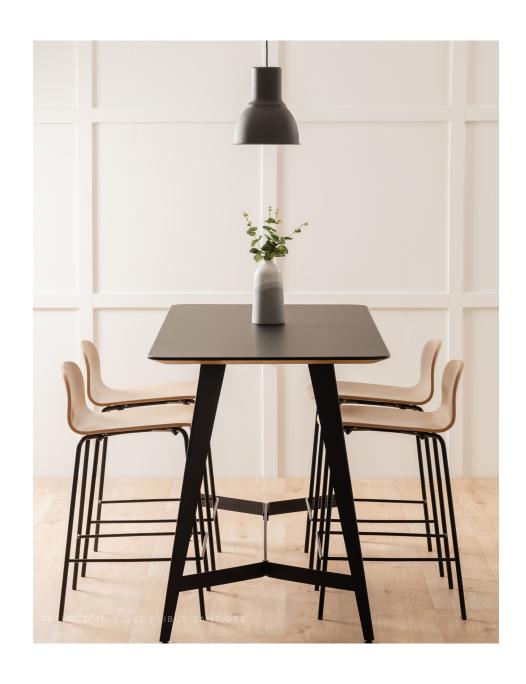

## ZETTI NALTO

The Zetti Nalto is a collaboration table available in counter and bar height, and is perfect for lively layouts designed for team work. The angular legs in wood or metal options combined with the rounded rectangle top will allow the creation of a welcoming atmosphere in any office environment. Zetti Nalto in outfitted with a footrest, for comfortable and user-friendly shared workspaces. This table will quickly become everyone's favourite destination for productive meetings.s