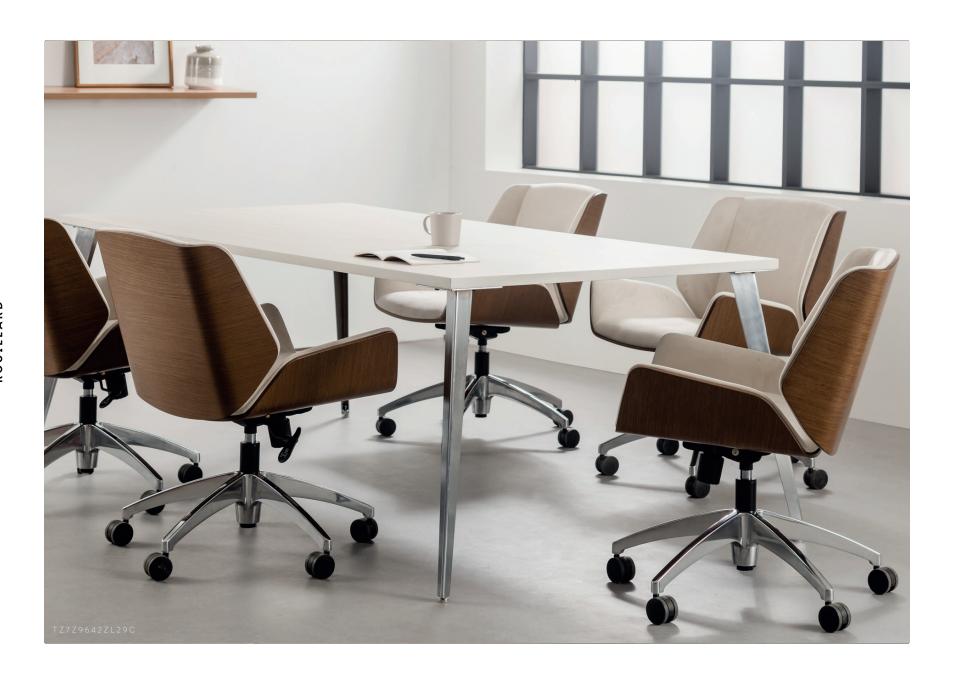

## ZETTI TABLE

Inspired by a streamlined mid century modern aesthetic, our Zetti Table collection offers liberating fabrication options. Go geometric, opt for a water drop shape, or choose from paperclip, straight or slanted legs, as well as quality finishes to design the perfect table or desk. Plus, lounge and working heights make our Zetti line perfect for conference tables, desks, occasional tables, side tables or accent pieces. With the distinctive reverse knife edge as an option, Zetti Table pieces have a sleek and light-handed look.

## ZETTI TABLE

**TZ\*\*\*\*ZB29** H 29" D 36-48" W 36-96"

**TZ\*\*\*\*ZL29** H 29" D 36-48" W 36-96"

ROUND CORNER SQUARE

SQUARE AND RECTANGULAR