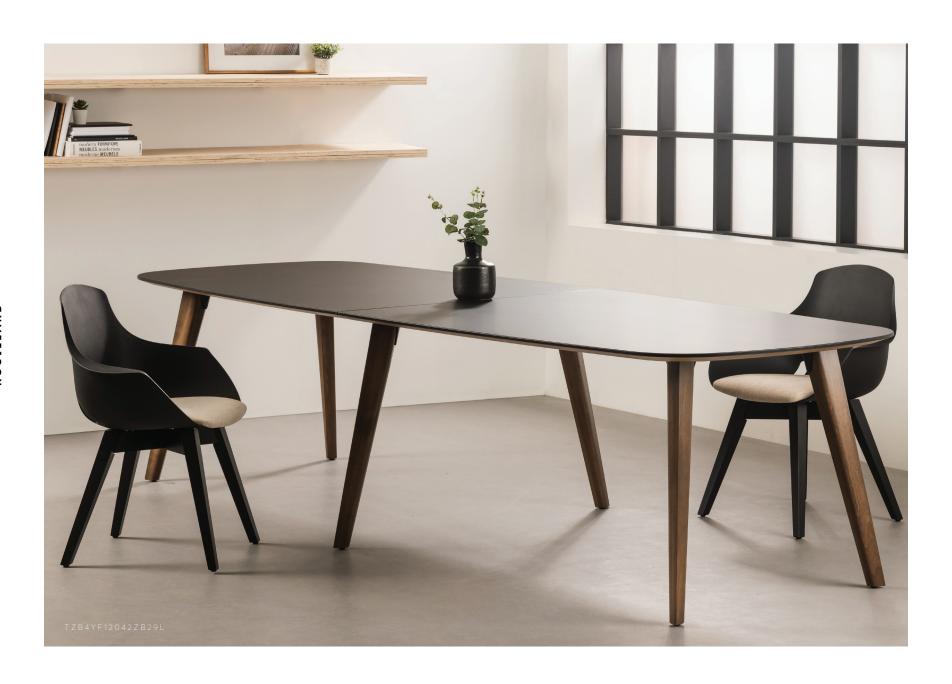

## ZETTI TABLE

Inspired by a streamlined mid century modern aesthetic, our Zetti Table collection offers liberating fabrication options. Go geometric, opt for a water drop shape, or choose from paperclip, straight or slanted legs, as well as quality finishes to design the perfect table or desk. Plus, lounge and working heights make our Zetti line perfect for conference tables, desks, occasional tables, side tables or accent pieces. With the distinctive reverse knife edge as an option, Zetti Table pieces have a sleek and light-handed look.

## ZETTI TABLE

**TZ\*\*\*\*ZB29** H 29" D 36-48" W 36-96"

**TZ\*\*\*\*ZL29** H 29" D 36-48" W 36-96"

ROUND CORNER SQUARE

SQUARE AND RECTANGULAR