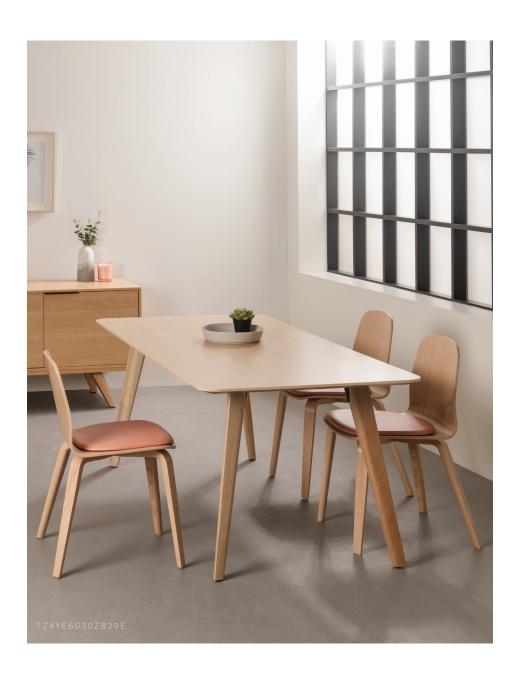

## ZETTI TABLE

Inspired by a streamlined mid century modern aesthetic, our Zetti Table collection offers liberating fabrication options. Go geometric, opt for a water drop shape, or choose from paperclip, straight or slanted legs, as well as quality finishes to design the perfect table or desk. Plus, lounge and working heights make our Zetti line perfect for conference tables, desks, occasional tables, side tables or accent pieces. With the distinctive reverse knife edge as an option, Zetti Table pieces have a sleek and light-handed look.

## ZETTI TABLE

**TZ\*\*\*\*ZB29** H 29" D 36-48" W 36-96"

**TZ\*\*\*\*ZL29** H 29" D 36-48" W 36-96"

ROUND CORNER SQUARE

SQUARE AND RECTANGULAR