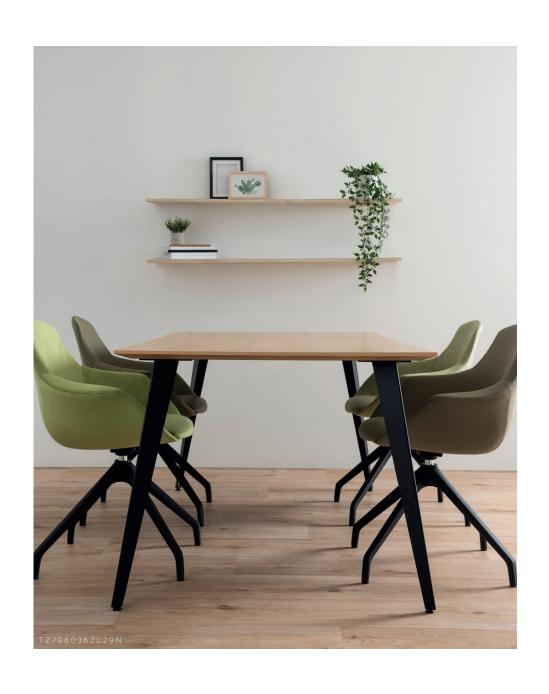

## ZETTI TABLE

Inspired by a streamlined mid century modern aesthetic, our Zetti Table collection offers liberating fabrication options. Go geometric, opt for a water drop shape, or choose from paperclip, straight or slanted legs, as well as quality finishes to design the perfect table or desk. Plus, lounge and working heights make our Zetti line perfect for conference tables, desks, occasional tables, side tables or accent pieces. With the distinctive reverse knife edge as an option, Zetti Table pieces have a sleek and light-handed look.

## ZETTI TABLE

**TZ\*\*\*\*ZB29** H 29" D 36-48" W 36-96"

**TZ\*\*\*\*ZL29** H 29" D 36-48" W 36-96"

ROUND CORNER SQUARE

SQUARE AND RECTANGULAR