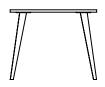

## ZETTI TABLE

**TZ\*\*\*\*ZB29** H 29" D 36-48" W 36-96"

**TZ\*\*\*\*ZL29** H 29" D 36-48" W 36-96"

ROUND CORNER SQUARE

SQUARE AND RECTANGULAR