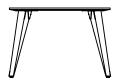

## ZETTI TABLE

**TZ\*\*\*\*ZB29** H 29" D 36-48" W 36-96"

**TZ\*\*\*\*ZL29** H 29" D 36-48" W 36-96"

ROUND CORNER SQUARE

SQUARE AND RECTANGULAR