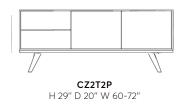

## ZETTI CREDENZA

The Zetti credenza is a unique and elegant storage solution. Clean lines set off its minimalist design, while contrasting or monochrome colors make it an easy match for your conference room or any of the Zetti tables. Specifically designed to accommodate open spaces, use this piece to store personal items or office supplies. Its' slanted legs give the Zetti Credenza lightness while the multiple configurations of doors, shelves, drawers and openings are designed to accommodate any need.