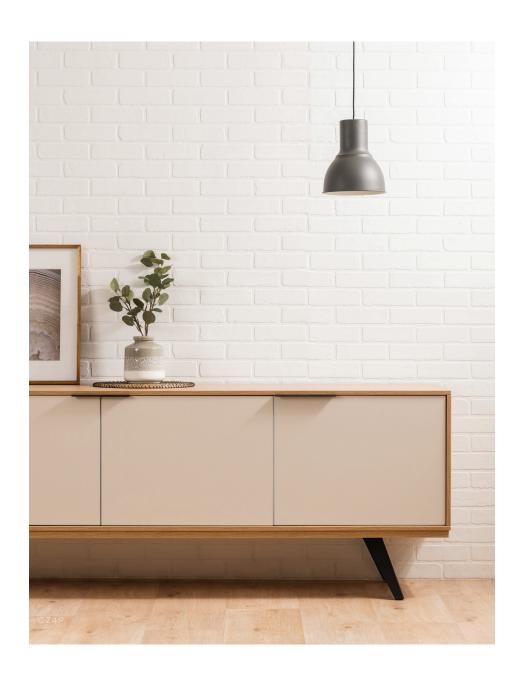

## ZETTI CREDENZA

The Zetti credenza is a unique and elegant storage solution. Clean lines set off its minimalist design, while contrasting or monochrome colors make it an easy match for your conference room or any of the Zetti tables. Specifically designed to accommodate open spaces, use this piece to store personal items or office supplies. Its' slanted legs give the Zetti Credenza lightness while the multiple configurations of doors, shelves, drawers and openings are designed to accommodate any need.