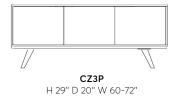

## ZETTI CREDENZA

The Zetti credenza is a unique and elegant storage solution. Clean lines set off its minimalist design, while contrasting or monochrome colors make it an easy match for your conference room or any of the Zetti tables. Specifically designed to accommodate open spaces, use this piece to store personal items or office supplies. Its' slanted legs give the Zetti Credenza lightness while the multiple configurations of doors, shelves, drawers and openings are designed to accommodate any need.