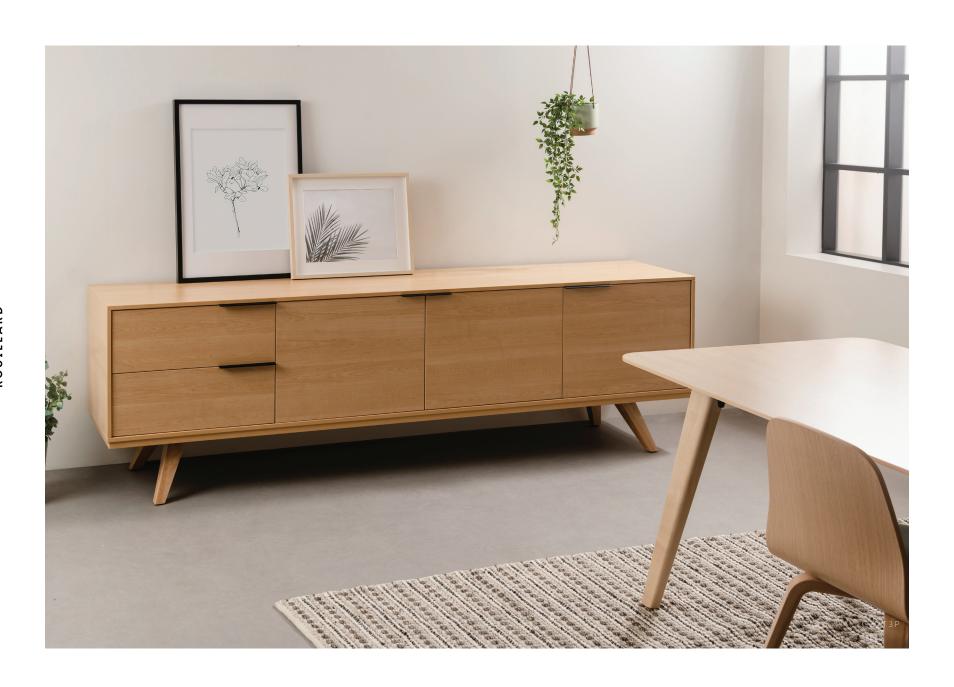

## ZETTI CREDENZA

The Zetti credenza is a unique and elegant storage solution. Clean lines set off its minimalist design, while contrasting or monochrome colors make it an easy match for your conference room or any of the Zetti tables. Specifically designed to accommodate open spaces, use this piece to store personal items or office supplies. Its' slanted legs give the Zetti Credenza lightness while the multiple configurations of doors, shelves, drawers and openings are designed to accommodate any need.