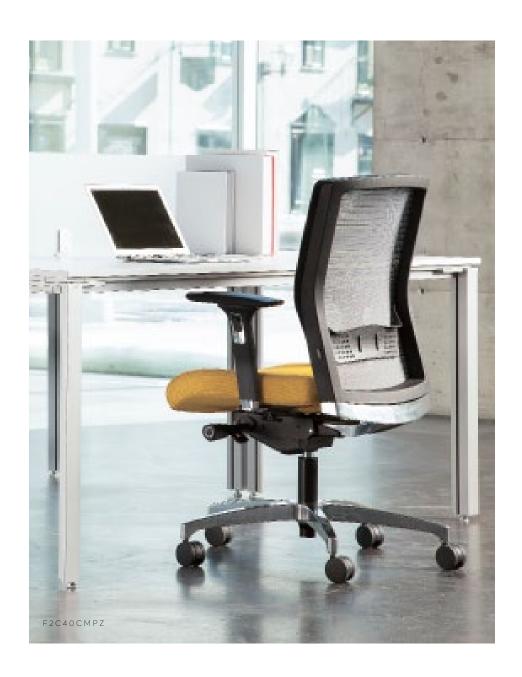

## X 2

With undisputable characteristic aplomb and elegance, the X2 collection merges subtle details with functional and attractive design. The rectangular frame that fits most work environments, also features an ultra-comfortable backrest offered in mesh. Its adjustable back, lumbar support, and its molded, contoured seat, provides teams with comfort whether they work in an open office, private offices, or conference rooms. As a discreet addition to any room, the X2 will nevertheless shine in the boardroom with its stunning presence.

## X 2

**F240** BW 19.5" SW 19" BH 20.5-23" SH 17-20.5" SD 17.5"