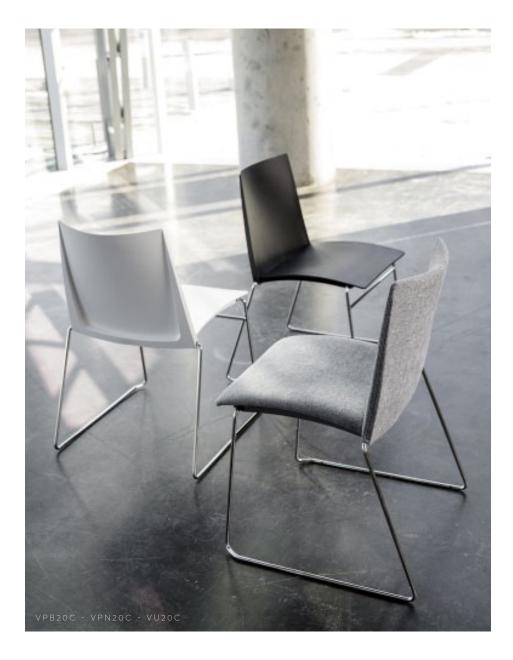

## VIBE

Sleek, simple and supremely minimalist, our Vibe collection is known for its thin profile and light European touch. Discreet in nature, the contemporary lines featured on these chairs will enhance any space. Angled and curved for undisputable comfort, these durable, high-density plastic stack chairs are built to support those lunchroom discussions, reading nooks, or conference room gatherings. Available in four colors: red, gray, black and white, you can also choose from the chrome-finished sled bases for regular or counter-level heights. Products from the Vibe collection are also available in upholstered variations.