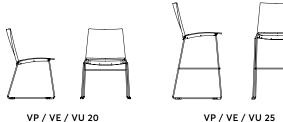

## VIBE

BW 17.5" SW 17.5" BH 16" SH 18"SD 17"

**VP / VE / VU 25** BW 17.5" SW 17.5" BH 16" SH 27" SD 17"