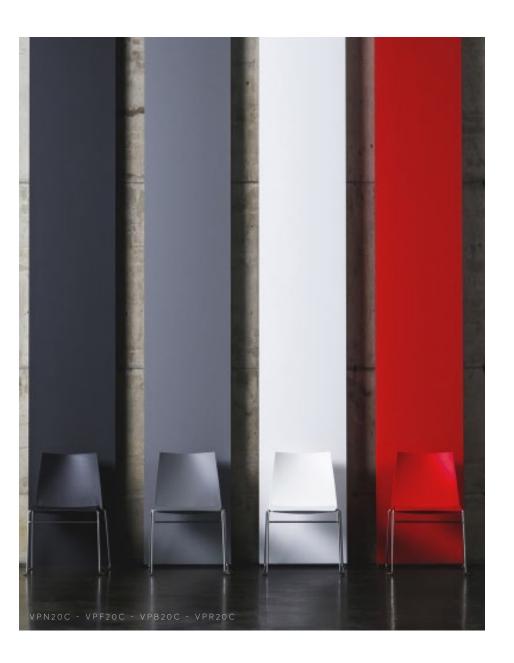

## VIBE

Sleek, simple and supremely minimalist, our Vibe collection is known for its thin profile and light European touch. Discreet in nature, the contemporary lines featured on these chairs will enhance any space. Angled and curved for undisputable comfort, these durable, high-density plastic stack chairs are built to support those lunchroom discussions, reading nooks, or conference room gatherings. Available in four colors: red, gray, black and white, you can also choose from the chrome-finished sled bases for regular or counter-level heights. Products from the Vibe collection are also available in upholstered variations.

## Plastic shells color option