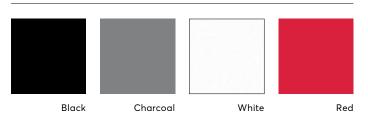

# VIBE

ROUILLARD



## VIBE

Sleek, simple and supremely minimalist, our Vibe collection is known for its thin profile and light European touch. Discreet in nature, the contemporary lines featured on these chairs will enhance any space. Angled and curved for undisputable comfort, these durable, high-density plastic stack chairs are built to support those lunchroom discussions, reading nooks, or conference room gatherings. Available in four colors: red, gray, black and white, you can also choose from the chrome-finished sled bases for regular or counter-level heights. Products from the Vibe collection are also available in upholstered variations.



## VIBE



BW 17.5" SW 17.5" BH 16" SH 18"SD 17"

**VP / VE / VU 25** BW 17.5" SW 17.5" BH 16" SH 27" SD 17"

## Plastic shells color option