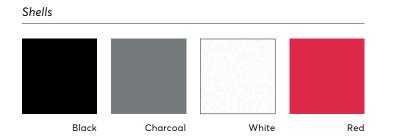

## VIBE

Sleek, simple and supremely minimalist, our Vibe collection is known for its thin profile and light European touch. Discreet in nature, the contemporary lines featured on these chairs will enhance any space. Angled and curved for undisputable comfort, these durable, high-density plastic stack chairs are built to support those lunchroom discussions, reading nooks, or conference room gatherings. Available in four colors: red, gray, black and white, you can also choose from the chrome-finished sled bases for regular or counter-level heights. Products from the Vibe collection are also available in upholstered variations.