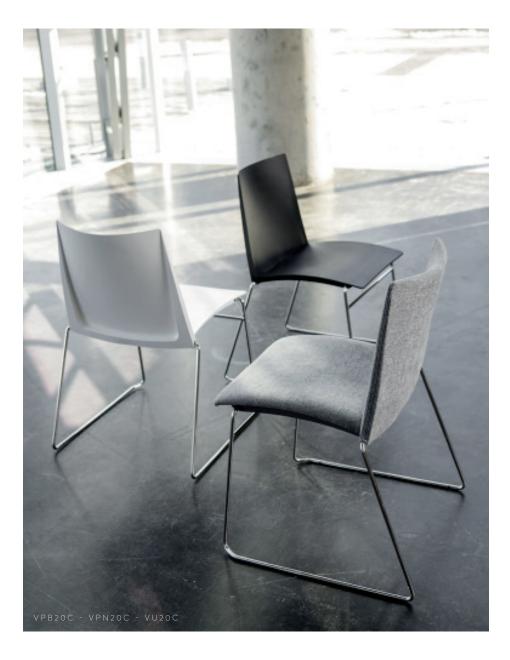

## VIBE

Sleek, simple and supremely minimalist, our Vibe collection is known for its thin profile and light European touch. Discreet in nature, the contemporary lines featured on these chairs will enhance any space. Angled and curved for undisputable comfort, these durable, high-density plastic stack chairs are built to support those lunchroom discussions, reading nooks, or conference room gatherings. Available in four colors: red, gray, black and white, you can also choose from the chrome-finished sled bases for regular or counter-level heights. Products from the Vibe collection are also available in upholstered variations.