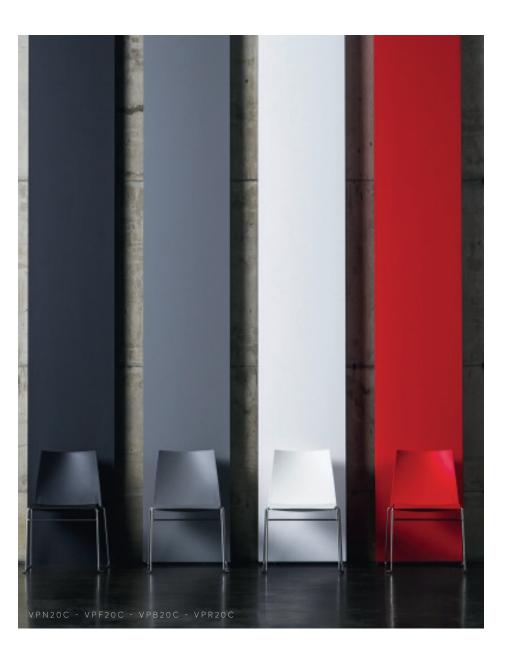

## VIBE

Sleek, simple and supremely minimalist, our Vibe collection is known for its thin profile and light European touch. Discreet in nature, the contemporary lines featured on these chairs will enhance any space. Angled and curved for undisputable comfort, these durable, high-density plastic stack chairs are built to support those lunchroom discussions, reading nooks, or conference room gatherings. Available in four colors: red, gray, black and white, you can also choose from the chrome-finished sled bases for regular or counter-level heights. Products from the Vibe collection are also available in upholstered variations.