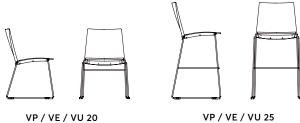

## VIBE

**VP / VE / VU 20** BW 17" SW 17" BH 16" SH 18"SD 17"

**VP / VE / VU 25** BW 17" SW 17" BH 16" SH 27" SD 17"