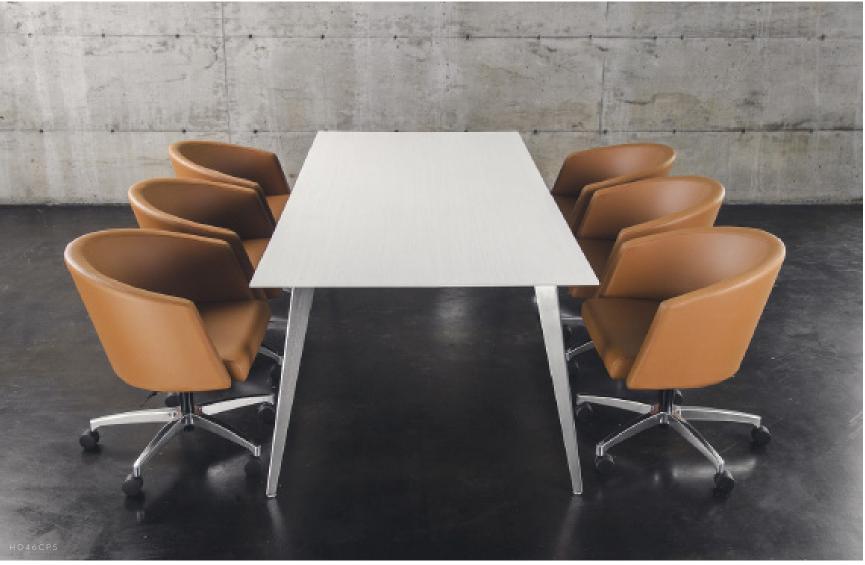

## SOLO

As a modern-day descendant of the cozy club chair, our Solo collection's strong silhouette and bold curves promise comfort, even from across the room. This gracious yet ultra contemporary chair is residential in tone, and applies well to lounge settings, group huddles, and private office spaces. Place two or three Solo chairs together and you've got yourself an intimate grouping. With angled arms that are designed to fit under table surfaces, these chairs also function amazingly well in conference rooms and café settings.

## SOLO

HO40 BW 22" SW 22" BH 14" SH 17.5" SD 18"

HO43 BW 22" SW 22" BH 14" SH 17.5" SD 18"

**HO44** BW 22" SW 22" BH 14" SH 17.5" SD 18"

HO45 BW 22" SW 22" BH 14" SH 17.5" SD 18"

HO46 BW 22.5" SW 22.5" BH 14" SH 17.5" SD 18"