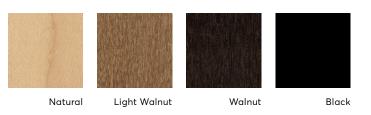

## SOLO

As a modern-day descendant of the cozy club chair, our Solo collection's strong silhouette and bold curves promise comfort, even from across the room. This gracious yet ultra contemporary chair is residential in tone, and applies well to lounge settings, group huddles, and private office spaces. Place two or three Solo chairs together and you've got yourself an intimate grouping. With angled arms that are designed to fit under table surfaces, these chairs also function amazingly well in conference rooms and café settings.



## SOLO



HO40 BW 22" SW 22" BH 14" SH 17.5" SD 18"



HO43 BW 22" SW 22" BH 14" SH 17.5" SD 18"



**HO44** BW 22" SW 22" BH 14" SH 17.5" SD 18"



HO45 BW 22" SW 22" BH 14" SH 17.5" SD 18"



HO46 BW 22.5" SW 22.5" BH 14" SH 17.5" SD 18"

## Wooden base



"