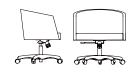

## SOLO

As a modern-day descendant of the cozy club chair, our Solo collection's strong silhouette and bold curves promise comfort, even from across the room. This gracious yet ultra contemporary chair is residential in tone, and applies well to lounge settings, group huddles, and private office spaces. Place two or three Solo chairs together and you've got yourself an intimate grouping. With angled arms that are designed to fit under table surfaces, these chairs also function amazingly well in conference rooms and café settings.

## SOLO

HO40 BW 22" SW 22" BH 14" SH 17.5" SD 18"

HO43 BW 22" SW 22" BH 14" SH 17.5" SD 18"

**HO44** BW 22" SW 22" BH 14" SH 17.5" SD 18"

HO45 BW 22" SW 22" BH 14" SH 17.5" SD 18"

HO46 BW 22.5" SW 22.5" BH 14" SH 17.5" SD 18"