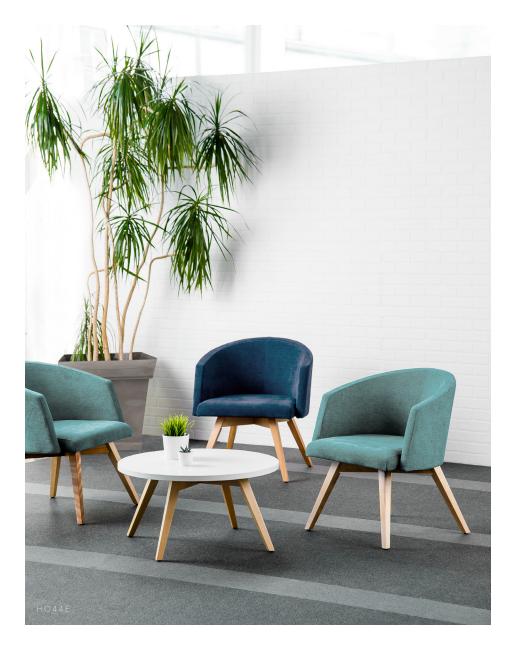

## SOLO

As a modern-day descendant of the cozy club chair, our Solo collection's strong silhouette and bold curves promise comfort, even from across the room. This gracious yet ultra contemporary chair is residential in tone, and applies well to lounge settings, group huddles, and private office spaces. Place two or three Solo chairs together and you've got yourself an intimate grouping. With angled arms that are designed to fit under table surfaces, these chairs also function amazingly well in conference rooms and café settings.

## SOLO

HO40 BW 22" SW 22" BH 14" SH 17.5" SD 18"

HO43 BW 22" SW 22" BH 14" SH 17.5" SD 18"

**HO44** BW 22" SW 22" BH 14" SH 17.5" SD 18"

HO45 BW 22" SW 22" BH 14" SH 17.5" SD 18"

HO46 BW 22.5" SW 22.5" BH 14" SH 17.5" SD 18"