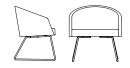

## SOLO

As a modern-day descendant of the cozy club chair, our Solo collection's strong silhouette and bold curves promise comfort, even from across the room. This gracious yet ultra contemporary chair is residential in tone, and applies well to lounge settings, group huddles, and private office spaces. Place two or three Solo chairs together and you've got yourself an intimate grouping. With angled arms that are designed to fit under table surfaces, these chairs also function amazingly well in conference rooms and café settings.

## SOLO

HO40 BW 22" SW 22" BH 14" SH 17.5" SD 18"

HO43 BW 22" SW 22" BH 14" SH 17.5" SD 18"

**HO44** BW 22" SW 22" BH 14" SH 17.5" SD 18"

HO45 BW 22" SW 22" BH 14" SH 17.5" SD 18"

HO46 BW 22.5" SW 22.5" BH 14" SH 17.5" SD 18"