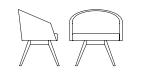

## SOLO

As a modern-day descendant of the cozy club chair, our Solo collection's strong silhouette and bold curves promise comfort, even from across the room. This gracious yet ultra contemporary chair is residential in tone, and applies well to lounge settings, group huddles, and private office spaces. Place two or three Solo chairs together and you've got yourself an intimate grouping. With angled arms that are designed to fit under table surfaces, these chairs also function amazingly well in conference rooms and café settings.

## SOLO

HO40 BW 22" SW 22" BH 14" SH 17.5" SD 18"

HO43 BW 22" SW 22" BH 14" SH 17.5" SD 18"

**HO44** BW 22" SW 22" BH 14" SH 17.5" SD 18"

HO45 BW 22" SW 22" BH 14" SH 17.5" SD 18"

HO46 BW 22.5" SW 22.5" BH 14" SH 17.5" SD 18"