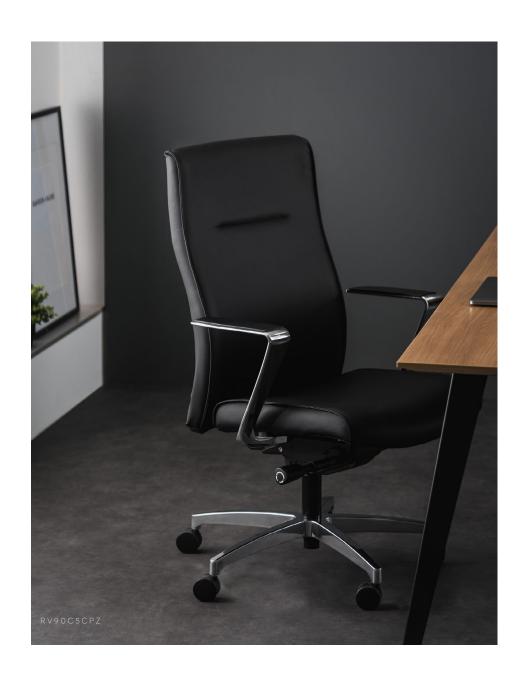

## RIVO

Elegant and luxurious, the Rivo collection melds form and function in a timelessly stylish manner. The optional high or mid back commands attention, while the subtle stitching details and fixed or adjustable armrests, provide optimal support. Generous in proportion and ultra comfortable, these chairs look sleek in contemporary workplaces and chic in executive spaces. If you're looking for an eyecatching statement piece, the Rivo collection certainly won't disappoint.

## RIVO

**RV50** BW 20.5" SW 20.5" BH 19.5-22" SH 17-20.5" SD 19"

**RV90** BW 20.5" SW 20.5" BH 23.5-26" SH 17-20.5" SD 19"