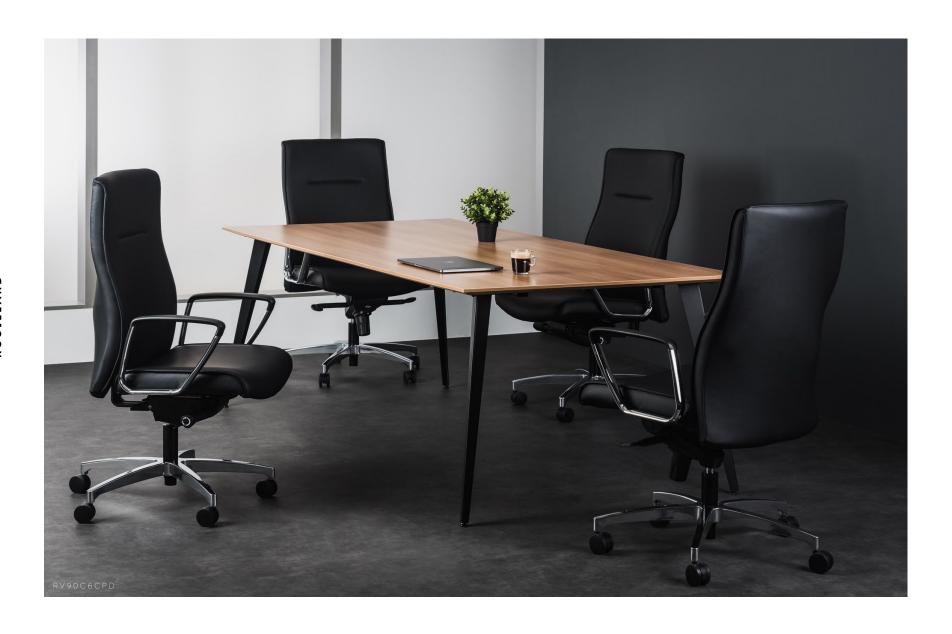

## RIVO

Elegant and luxurious, the Rivo collection melds form and function in a timelessly stylish manner. The optional high or mid back commands attention, while the subtle stitching details and fixed or adjustable armrests, provide optimal support. Generous in proportion and ultra comfortable, these chairs look sleek in contemporary workplaces and chic in executive spaces. If you're looking for an eyecatching statement piece, the Rivo collection certainly won't disappoint.

## RIVO

**RV50** BW 20.5" SW 20.5" BH 19.5-22" SH 17-20.5" SD 19"

**RV90** BW 20.5" SW 20.5" BH 23.5-26" SH 17-20.5" SD 19"