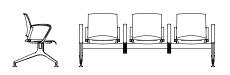

## QUANTUM

MIA QAP43 H 30" D 26" W 74.25"

**SPYDER QSA53**H 38.5" D 26" W 74.25"

**DEXTRA QDP63**H 31" D 24" W 73"