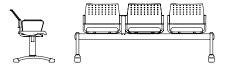

## QUANTUM

The Quantum collection is a modular chair system that brings high functionality and clean style to busy waiting areas. Its flexible design includes varied seats, backs, and shelves. The Spyder version has an upholstered seat and backrest, meanwhile the Mia and Dextra versions are made of solid plastic and a choice of plastic or upholstered seating. Easy to clean, Spyder, Mia and Dextra are ideal for institutional and healthcare facilities. Additional options include: power ports, tablets, padded armrests, and seamless floor anchoring levelers. Our Quantum collection is designed to withstand high use in high style.

## QUANTUM

MIA QAP43 H 30" D 26" W 74.25"

**SPYDER QSA53**H 38.5" D 26" W 74.25"

**DEXTRA QDP63**H 31" D 24" W 73"