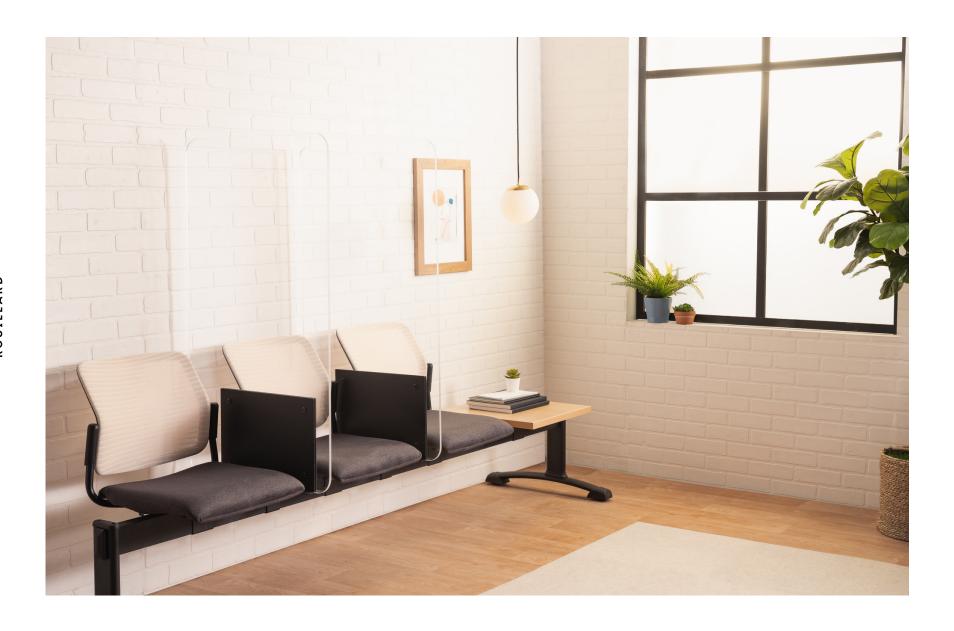

## QUANTUM

The Quantum collection is a modular chair system that brings high functionality and clean style to busy waiting areas. Its flexible design includes varied seats, backs, and shelves. The Spyder version has an upholstered seat and backrest, meanwhile the Mia and Dextra versions are made of solid plastic and a choice of plastic or upholstered seating. Easy to clean, Spyder, Mia and Dextra are ideal for institutional and healthcare facilities. Additional options include: power ports, tablets, padded armrests, and seamless floor anchoring levelers. Our Quantum collection is designed to withstand high use in high style.