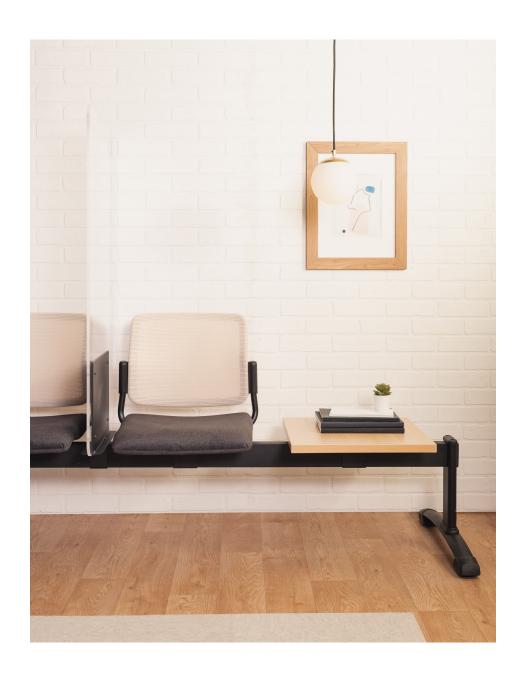

## QUANTUM

The Quantum collection is a modular chair system that brings high functionality and clean style to busy waiting areas. Its flexible design includes varied seats, backs, and shelves. The Spyder version has an upholstered seat and backrest, meanwhile the Mia and Dextra versions are made of solid plastic and a choice of plastic or upholstered seating. Easy to clean, Spyder, Mia and Dextra are ideal for institutional and healthcare facilities. Additional options include: power ports, tablets, padded armrests, and seamless floor anchoring levelers. Our Quantum collection is designed to withstand high use in high style.