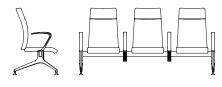

## QUANTUM

MIA QAP43 H 30" D 26" W 74.25"

**SPYDER QSA53**H 38.5" D 26" W 74.25"

**DEXTRA QDP63**H 31" D 24" W 73"