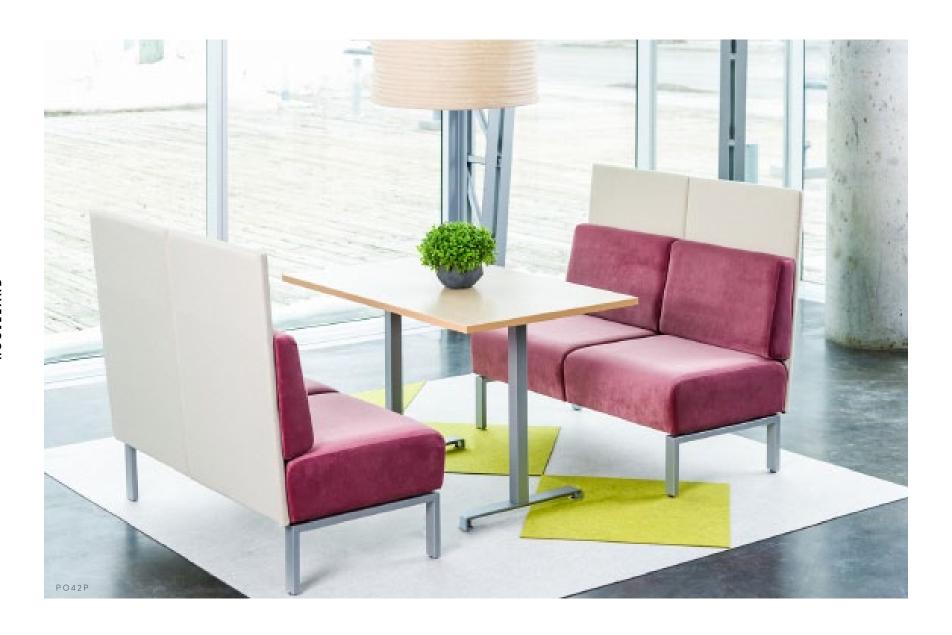

## POD

Our Pod collection is versatile in design making it ideal for lounge areas and gathering spots. The Pod line is Rouillard's most modular system, which means the specification options are endless. The sturdy Pod collection can be used as freestanding sofas and chairs with arms in reception areas or private offices. In lounge spaces, create benches with various backs available in different heights, or simply go with backless benches to make for a more airy setting. For open floor plans, connect the units and add the highest back divider to create enclosed clusters. The Pod collection also offers connecting console tables for those essential meeting tools: laptops and coffee cups.