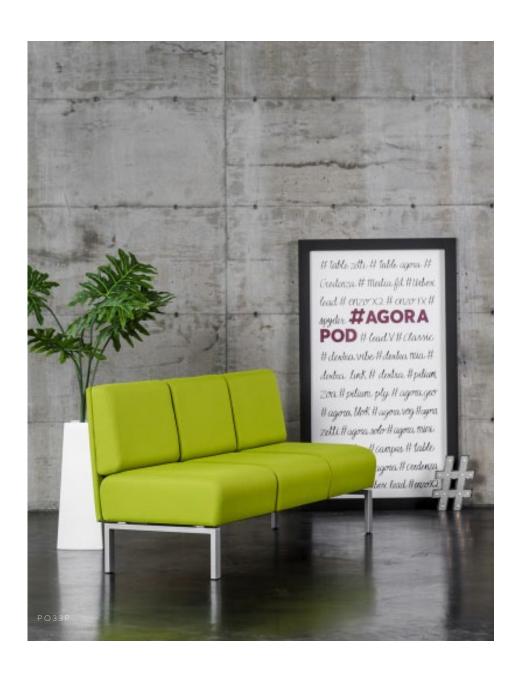

## POD

Our Pod collection is versatile in design making it ideal for lounge areas and gathering spots. The Pod line is Rouillard's most modular system, which means the specification options are endless. The sturdy Pod collection can be used as freestanding sofas and chairs with arms in reception areas or private offices. In lounge spaces, create benches with various backs available in different heights, or simply go with backless benches to make for a more airy setting. For open floor plans, connect the units and add the highest back divider to create enclosed clusters. The Pod collection also offers connecting console tables for those essential meeting tools: laptops and coffee cups.