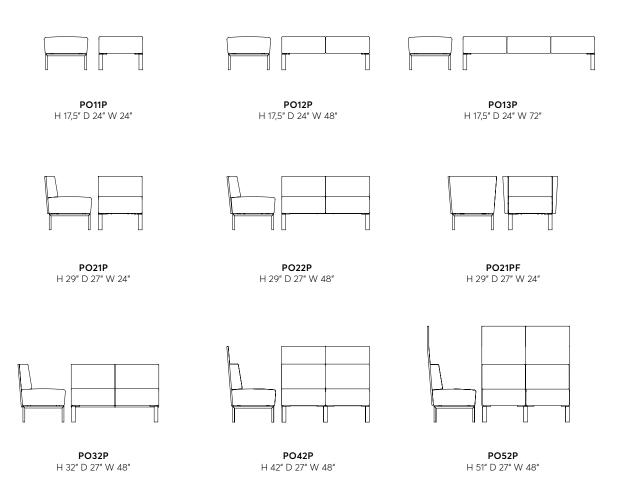

## POD

Our Pod collection is versatile in design making it ideal for lounge areas and gathering spots. The Pod line is Rouillard's most modular system, which means the specification options are endless. The sturdy Pod collection can be used as freestanding sofas and chairs with arms in reception areas or private offices. In lounge spaces, create benches with various backs available in different heights, or simply go with backless benches to make for a more airy setting. For open floor plans, connect the units and add the highest back divider to create enclosed clusters. The Pod collection also offers connecting console tables for those essential meeting tools: laptops and coffee cups.