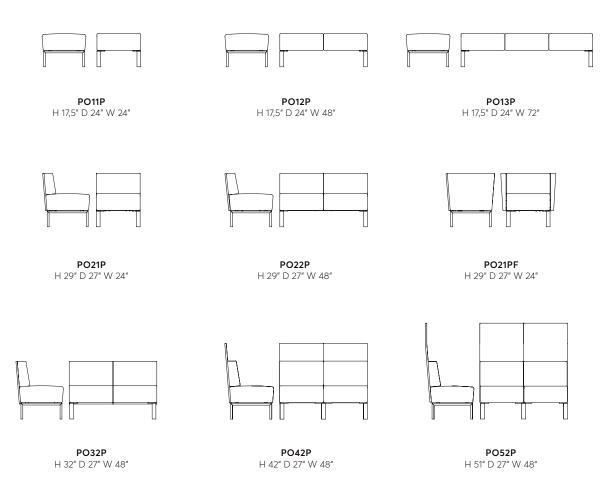

## POD

Our Pod collection is versatile in design making it ideal for lounge areas and gathering spots. The Pod line is Rouillard's most modular system, which means the specification options are endless. The sturdy Pod collection can be used as freestanding sofas and chairs with arms in reception areas or private offices. In lounge spaces, create benches with various backs available in different heights, or simply go with backless benches to make for a more airy setting. For open floor plans, connect the units and add the highest back divider to create enclosed clusters. The Pod collection also offers connecting console tables for those essential meeting tools: laptops and coffee cups.