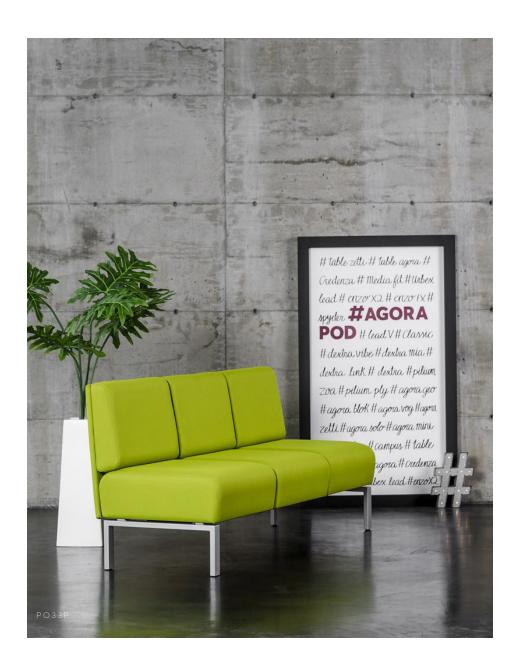

## POD

Our Pod collection is versatile in design making it ideal for lounge areas and gathering spots. The Pod line is Rouillard's most modular system, which means the specification options are endless. The sturdy Pod collection can be used as freestanding sofas and chairs with arms in reception areas or private offices. In lounge spaces, create benches with various backs available in different heights, or simply go with backless benches to make for a more airy setting. For open floor plans, connect the units and add the highest back divider to create enclosed clusters. The Pod collection also offers connecting console tables for those essential meeting tools: laptops and coffee cups.