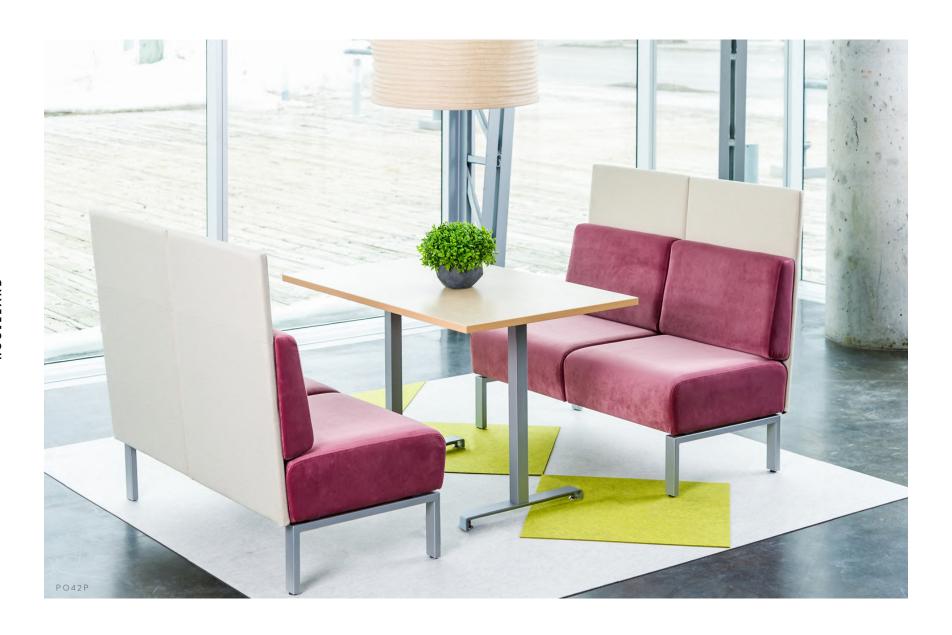

## POD

Our Pod collection is versatile in design making it ideal for lounge areas and gathering spots. The Pod line is Rouillard's most modular system, which means the specification options are endless. The sturdy Pod collection can be used as freestanding sofas and chairs with arms in reception areas or private offices. In lounge spaces, create benches with various backs available in different heights, or simply go with backless benches to make for a more airy setting. For open floor plans, connect the units and add the highest back divider to create enclosed clusters. The Pod collection also offers connecting console tables for those essential meeting tools: laptops and coffee cups.