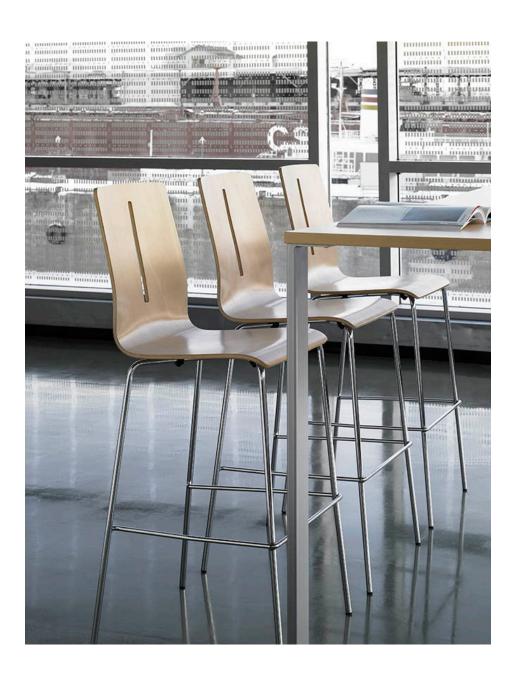

## PLY

With its minimal design, the Ply collection is pared back to its essence, yet is recognized for its slender, distinctive, vertical cut-out and refined silhouette which gives this chair plenty of personality. Our Ply chairs are stackable and ideal for seating big groups in corporate cafes, common areas, seminar rooms, and at study tables. The all-purpose Ply is available in three heights, so it can unify a space that needs both table chairs and bar or counter stools. The Ply line comes in wood with upholstery options. Not to mention, the fun scoop-style stool may also lend itself well to your workspace. With Rouillard's Pilium Ply collection, you're bound to find comfort, regardless of where you're seated!