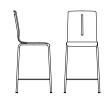

## PLY

With its minimal design, the Ply collection is pared back to its essence, yet is recognized for its slender, distinctive, vertical cut-out and refined silhouette which gives this chair plenty of personality. Our Ply chairs are stackable and ideal for seating big groups in corporate cafes, common areas, seminar rooms, and at study tables. The all-purpose Ply is available in three heights, so it can unify a space that needs both table chairs and bar or counter stools. The Ply line comes in wood with upholstery options. Not to mention, the fun scoop-style stool may also lend itself well to your workspace. With Rouillard's Pilium Ply collection, you're bound to find comfort, regardless of where you're seated!

## PLY

PL20/21/22 LD 15,5" LS 16,25" HD 16,5" HS 17,5" PS 15"

PL25/26/27 LD 15,5" LS 16,25" HD 16,5" HS 30" PS 15"

PL35/36/37 LD 15,5" LS 16,25" HD 16,5" HS 24" PS 15"

**PL40/41/42** LD 15,5" LS 16,25" HD 16,5" HS 17-20,5" PS 15"