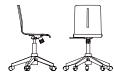

## PLY

With its minimal design, the Ply collection is pared back to its essence, yet is recognized for its slender, distinctive, vertical cut-out and refined silhouette which gives this chair plenty of personality. Our Ply chairs are stackable and ideal for seating big groups in corporate cafes, common areas, seminar rooms, and at study tables. The all-purpose Ply is available in three heights, so it can unify a space that needs both table chairs and bar or counter stools. The Ply line comes in wood with upholstery options. Not to mention, the fun scoop-style stool may also lend itself well to your workspace. With Rouillard's Pilium Ply collection, you're bound to find comfort, regardless of where you're seated!

PC25/26/27 LD 16,5" LS 16,25" HD 4,5" HS 30" PS 15"

PC35/36/37 LD 16,5" LS 16,25" HD 4,5" HS 24" PS 15"