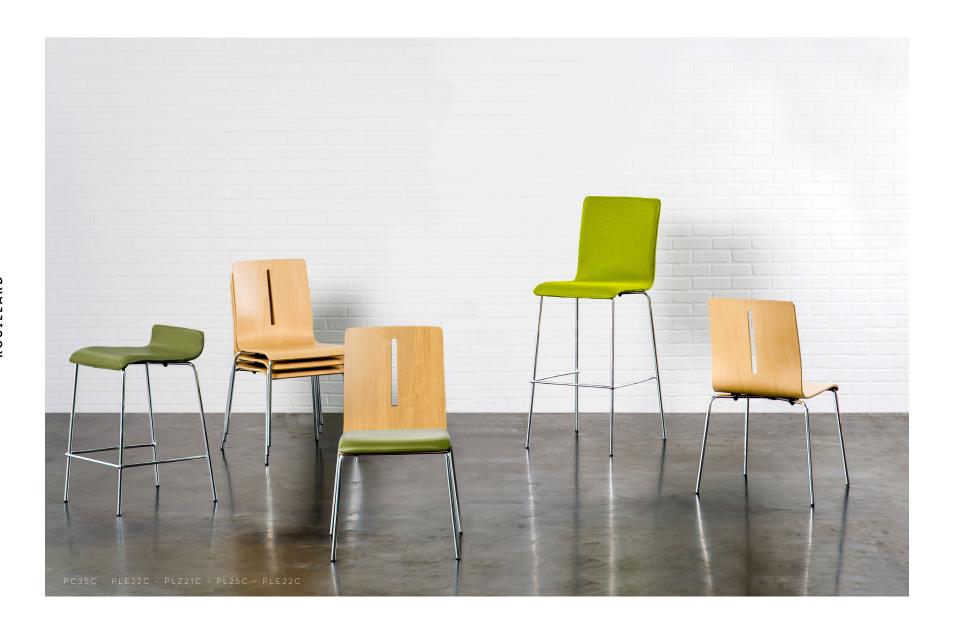

## PLY

With its minimal design, the Ply collection is pared back to its essence, yet is recognized for its slender, distinctive, vertical cut-out and refined silhouette which gives this chair plenty of personality. Our Ply chairs are stackable and ideal for seating big groups in corporate cafes, common areas, seminar rooms, and at study tables. The all-purpose Ply is available in three heights, so it can unify a space that needs both table chairs and bar or counter stools. The Ply line comes in wood with upholstery options. Not to mention, the fun scoop-style stool may also lend itself well to your workspace. With Rouillard's Pilium Ply collection, you're bound to find comfort, regardless of where you're seated!

## PLY

PL20/21/22 LD 15,5" LS 16,25" HD 16,5" HS 17,5" PS 15"

PL25/26/27 LD 15,5" LS 16,25" HD 16,5" HS 30" PS 15"

PL35/36/37 LD 15,5" LS 16,25" HD 16,5" HS 24" PS 15"

**PL40/41/42** LD 15,5" LS 16,25" HD 16,5" HS 17-20,5" PS 15"