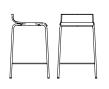

## PLY

With its minimal design, the Ply collection is pared back to its essence, yet is recognized for its slender, distinctive, vertical cut-out and refined silhouette which gives this chair plenty of personality. Our Ply chairs are stackable and ideal for seating big groups in corporate cafes, common areas, seminar rooms, and at study tables. The all-purpose Ply is available in three heights, so it can unify a space that needs both table chairs and bar or counter stools. The Ply line comes in wood with upholstery options. Not to mention, the fun scoop-style stool may also lend itself well to your workspace. With Rouillard's Pilium Ply collection, you're bound to find comfort, regardless of where you're seated!

## PLY

PL20/21/22 LD 15,5" LS 16,25" HD 16,5" HS 17,5" PS 15"

PL25/26/27 LD 15,5" LS 16,25" HD 16,5" HS 30" PS 15"

PL35/36/37 LD 15,5" LS 16,25" HD 16,5" HS 24" PS 15"

**PL40/41/42** LD 15,5" LS 16,25" HD 16,5" HS 17-20,5" PS 15"