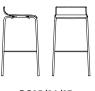

## PLY

With its minimal design, the Ply collection is pared back to its essence, yet is recognized for its slender, distinctive, vertical cut-out and refined silhouette which gives this chair plenty of personality. Our Ply chairs are stackable and ideal for seating big groups in corporate cafes, common areas, seminar rooms, and at study tables. The all-purpose Ply is available in three heights, so it can unify a space that needs both table chairs and bar or counter stools. The Ply line comes in wood with upholstery options. Not to mention, the fun scoop-style stool may also lend itself well to your workspace. With Rouillard's Pilium Ply collection, you're bound to find comfort, regardless of where you're seated!

## PLY

PL20/21/22 LD 15,5" LS 16,25" HD 16,5" HS 17,5" PS 15"

PL25/26/27 LD 15,5" LS 16,25" HD 16,5" HS 30" PS 15"

PL35/36/37 LD 15,5" LS 16,25" HD 16,5" HS 24" PS 15"

**PL40/41/42** LD 15,5" LS 16,25" HD 16,5" HS 17-20,5" PS 15"