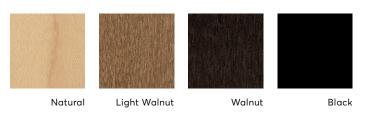

curve that appears to just lightly rest on the seat. Although the Mini collection may sound petite, its small scale and durability provide optimal comfort and make for a roomy seating area for friends at a bar, coffee shop, or lounge area. Its open form is easy to clean, which is perfect for hospitality settings. Our Mini collection is useful, reliable, and comes in five different heights and optional bases. For a mighty, but strong solution, our Mini collection won't let you down!





#### ΜΙΝΙ



HM70 BW 19" SW 19" BH 11" SH 17.5" SD 18"



**HM71** BW 19" SW 19" BH 11" SH 17.5" SD 18"



**HM44** BW 19" SW 19" BH 11" SH 17.5" SD 18"



HM64 BW 19" SW 19" BH 11" SH 24" SD 18"



HM65 BW 19" SW 19" BH 11" SH 30" SD 18"



HM56 BW 19" SW 19" BH 13.5" SH 17.5-22" SD 18"

#### Wooden base