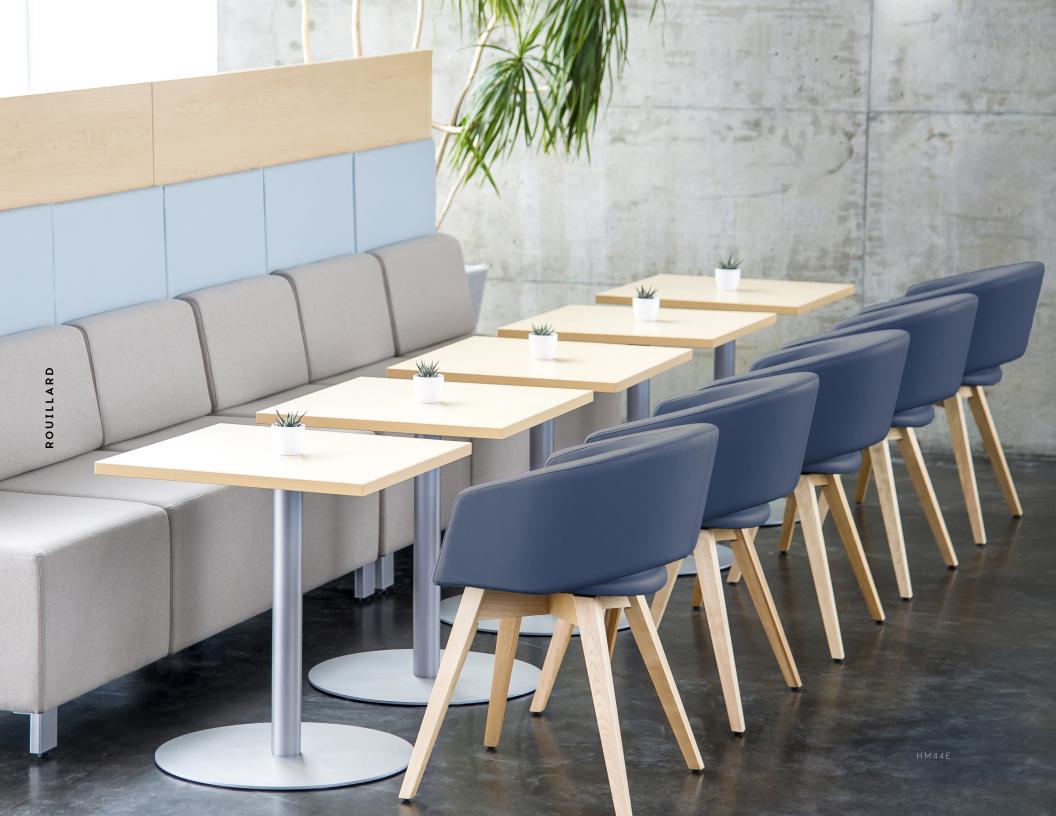

### ΜΙΝΙ

The Mini collection features an intriguing and airy chair design that is mounted onto a free-floating, gentle curve that appears to just lightly rest on the seat. Although the Mini collection may sound petite, its small scale and durability provide optimal comfort and make for a roomy seating area for friends at a bar, coffee shop, or lounge area. Its open form is easy to clean, which is perfect for hospitality settings. Our Mini collection is useful, reliable, and comes in five different heights and optional bases. For a mighty, but strong solution, our Mini collection won't let you down!

#### ΜΙΝΙ

HM70 BW 19" SW 19" BH 11" SH 17.5" SD 18"

**HM71** BW 19" SW 19" BH 11" SH 17.5" SD 18"

**HM44** BW 19" SW 19" BH 11" SH 17.5" SD 18"

HM64 BW 19" SW 19" BH 11" SH 24" SD 18"

HM65 BW 19" SW 19" BH 11" SH 30" SD 18"