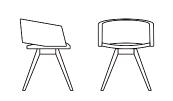

### ΜΙΝΙ

The Mini collection features an intriguing and airy chair design that is mounted onto a free-floating, gentle curve that appears to just lightly rest on the seat. Although the Mini collection may sound petite, its small scale and durability provide optimal comfort and make for a roomy seating area for friends at a bar, coffee shop, or lounge area. Its open form is easy to clean, which is perfect for hospitality settings. Our Mini collection is useful, reliable, and comes in five different heights and optional bases. For a mighty, but strong solution, our Mini collection won't let you down!

#### ΜΙΝΙ

HM70 BW 19" SW 19" BH 11" SH 17.5" SD 18"

**HM71** BW 19" SW 19" BH 11" SH 17.5" SD 18"

**HM44** BW 19" SW 19" BH 11" SH 17.5" SD 18"

HM64 BW 19" SW 19" BH 11" SH 24" SD 18"

HM65 BW 19" SW 19" BH 11" SH 30" SD 18"