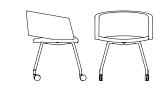

### ΜΙΝΙ

The Mini collection features an intriguing and airy chair design that is mounted onto a free-floating, gentle curve that appears to just lightly rest on the seat. Although the Mini collection may sound petite, its small scale and durability provide optimal comfort and make for a roomy seating area for friends at a bar, coffee shop, or lounge area. Its open form is easy to clean, which is perfect for hospitality settings. Our Mini collection is useful, reliable, and comes in five different heights and optional bases. For a mighty, but strong solution, our Mini collection won't let you down!

#### ΜΙΝΙ

HM70 BW 19" SW 19" BH 11" SH 17.5" SD 18"

**HM71** BW 19" SW 19" BH 11" SH 17.5" SD 18"

**HM44** BW 19" SW 19" BH 11" SH 17.5" SD 18"

HM64 BW 19" SW 19" BH 11" SH 24" SD 18"

HM65 BW 19" SW 19" BH 11" SH 30" SD 18"