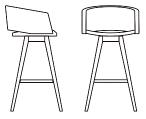

### ΜΙΝΙ

The Mini collection features an intriguing and airy chair design that is mounted onto a free-floating, gentle curve that appears to just lightly rest on the seat. Although the Mini collection may sound petite, its small scale and durability provide optimal comfort and make for a roomy seating area for friends at a bar, coffee shop, or lounge area. Its open form is easy to clean, which is perfect for hospitality settings. Our Mini collection is useful, reliable, and comes in five different heights and optional bases. For a mighty, but strong solution, our Mini collection won't let you down!

#### ΜΙΝΙ

HM70 BW 19" SW 19" BH 11" SH 17.5" SD 18"

**HM71** BW 19" SW 19" BH 11" SH 17.5" SD 18"

**HM44** BW 19" SW 19" BH 11" SH 17.5" SD 18"

HM64 BW 19" SW 19" BH 11" SH 24" SD 18"

HM65 BW 19" SW 19" BH 11" SH 30" SD 18"