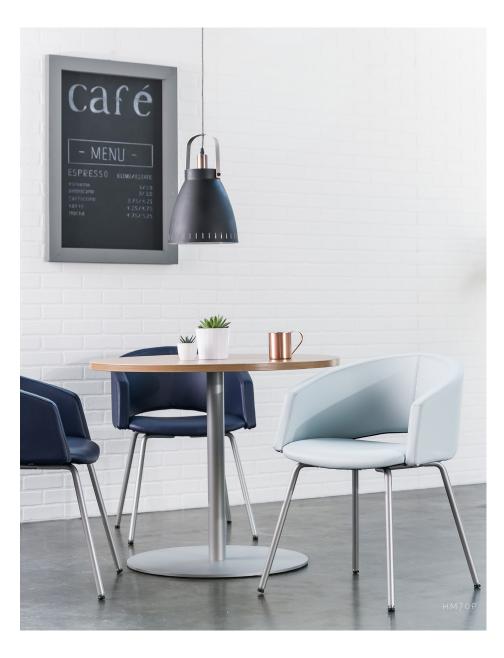

### ΜΙΝΙ

The Mini collection features an intriguing and airy chair design that is mounted onto a free-floating, gentle curve that appears to just lightly rest on the seat. Although the Mini collection may sound petite, its small scale and durability provide optimal comfort and make for a roomy seating area for friends at a bar, coffee shop, or lounge area. Its open form is easy to clean, which is perfect for hospitality settings. Our Mini collection is useful, reliable, and comes in five different heights and optional bases. For a mighty, but strong solution, our Mini collection won't let you down!

#### ΜΙΝΙ

HM70 BW 19" SW 19" BH 11" SH 17.5" SD 18"

**HM71** BW 19" SW 19" BH 11" SH 17.5" SD 18"

**HM44** BW 19" SW 19" BH 11" SH 17.5" SD 18"

HM64 BW 19" SW 19" BH 11" SH 24" SD 18"

HM65 BW 19" SW 19" BH 11" SH 30" SD 18"