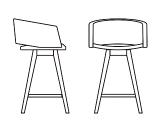

### ΜΙΝΙ

The Mini collection features an intriguing and airy chair design that is mounted onto a free-floating, gentle curve that appears to just lightly rest on the seat. Although the Mini collection may sound petite, its small scale and durability provide optimal comfort and make for a roomy seating area for friends at a bar, coffee shop, or lounge area. Its open form is easy to clean, which is perfect for hospitality settings. Our Mini collection is useful, reliable, and comes in five different heights and optional bases. For a mighty, but strong solution, our Mini collection won't let you down!

#### ΜΙΝΙ

HM70 BW 19" SW 19" BH 11" SH 17.5" SD 18"

**HM71** BW 19" SW 19" BH 11" SH 17.5" SD 18"

**HM44** BW 19" SW 19" BH 11" SH 17.5" SD 18"

HM64 BW 19" SW 19" BH 11" SH 24" SD 18"

HM65 BW 19" SW 19" BH 11" SH 30" SD 18"