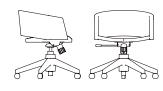

### ΜΙΝΙ

The Mini collection features an intriguing and airy chair design that is mounted onto a free-floating, gentle curve that appears to just lightly rest on the seat. Although the Mini collection may sound petite, its small scale and durability provide optimal comfort and make for a roomy seating area for friends at a bar, coffee shop, or lounge area. Its open form is easy to clean, which is perfect for hospitality settings. Our Mini collection is useful, reliable, and comes in five different heights and optional bases. For a mighty, but strong solution, our Mini collection won't let you down!

#### ΜΙΝΙ

HM70 BW 19" SW 19" BH 11" SH 17.5" SD 18"

**HM71** BW 19" SW 19" BH 11" SH 17.5" SD 18"

**HM44** BW 19" SW 19" BH 11" SH 17.5" SD 18"

HM64 BW 19" SW 19" BH 11" SH 24" SD 18"

HM65 BW 19" SW 19" BH 11" SH 30" SD 18"

HM56 BW 19" SW 19" BH 13.5" SH 17.5-22" SD 18"