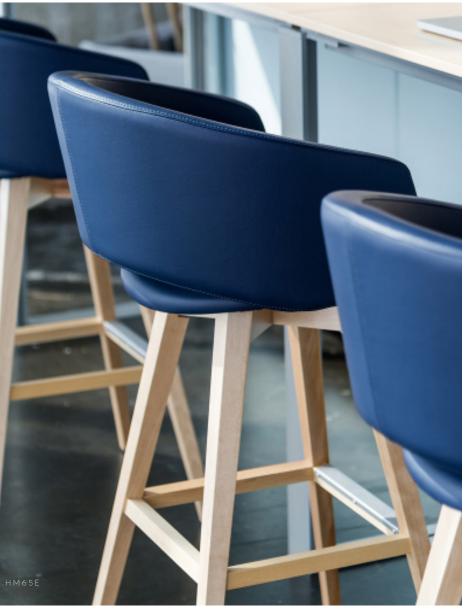

### ΜΙΝΙ

The Mini collection features an intriguing and airy chair design that is mounted onto a free-floating, gentle curve that appears to just lightly rest on the seat. Although the Mini collection may sound petite, its small scale and durability provide optimal comfort and make for a roomy seating area for friends at a bar, coffee shop, or lounge area. Its open form is easy to clean, which is perfect for hospitality settings. Our Mini collection is useful, reliable, and comes in five different heights and optional bases. For a mighty, but strong solution, our Mini collection won't let you down!

#### ΜΙΝΙ

HM70 BW 19" SW 19" BH 11" SH 17.5" SD 18"

**HM71** BW 19" SW 19" BH 11" SH 17.5" SD 18"

**HM44** BW 19" SW 19" BH 11" SH 17.5" SD 18"

HM64 BW 19" SW 19" BH 11" SH 24" SD 18"

HM65 BW 19" SW 19" BH 11" SH 30" SD 18"