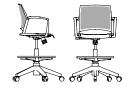

### ΜΙΑ

The Mia collection offers contemporary and completely business-casual looking plastic chairs. Inspired by refined European sensibility, the Mia collection gives character to training rooms, cafes, and break-out corners. Available with a solid or perforated back, it is easily stackable and easy to clean. Whether you prefer the loop style or without arms, the upholstered seat option will provide you with extra comfort. This collection is also made for bar-height situations and function well as comfortable and supportive stools. The Mia collection, will integrate in any situation decor requiring more uniformity!

ME / MP / AE / AP 40/42 BW 17" SW 17.5" BH 15.5" SH 17.5-22" SD 16"

ME / MP / AE / AP 80/82 BW 17" SW 17.5" BH 15.5" SH 23.5-33.5" SD 16"

fV

in 🖸

1 855 459-1954 **rouillard.ca** 363, boulevard des Chutes, Québec (QC) Canada G1E 3G1