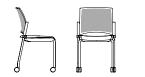

### ΜΙΑ

The Mia collection offers contemporary and completely business-casual looking plastic chairs. Inspired by refined European sensibility, the Mia collection gives character to training rooms, cafes, and break-out corners. Available with a solid or perforated back, it is easily stackable and easy to clean. Whether you prefer the loop style or without arms, the upholstered seat option will provide you with extra comfort. This collection is also made for bar-height situations and function well as comfortable and supportive stools. The Mia collection, will integrate in any situation decor requiring more uniformity!

ME / MP / AE / AP 40/42 BW 17" SW 17.5" BH 15.5" SH 17.5-22" SD 16"

ME / MP / AE / AP 80/82 BW 17" SW 17.5" BH 15.5" SH 23.5-33.5" SD 16"

fV

in 🖸

1 855 459-1954 **rouillard.ca** 363, boulevard des Chutes, Québec (QC) Canada G1E 3G1