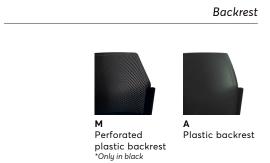

### ΜΙΑ

The Mia collection offers contemporary and completely business-casual looking plastic chairs. Inspired by refined European sensibility, the Mia collection gives character to training rooms, cafes, and break-out corners. Available with a solid or perforated back, it is easily stackable and easy to clean. Whether you prefer the loop style or without arms, the upholstered seat option will provide you with extra comfort. This collection is also made for bar-height situations and function well as comfortable and supportive stools. The Mia collection, will integrate in any situation decor requiring more uniformity!