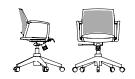

### ΜΙΑ

The Mia collection offers contemporary and completely business-casual looking plastic chairs. Inspired by refined European sensibility, the Mia collection gives character to training rooms, cafes, and break-out corners. Available with a solid or perforated back, it is easily stackable and easy to clean. Whether you prefer the loop style or without arms, the upholstered seat option will provide you with extra comfort. This collection is also made for bar-height situations and function well as comfortable and supportive stools. The Mia collection, will integrate in any situation decor requiring more uniformity!

ME / MP / AE / AP 40/42 BW 17" SW 17.5" BH 15.5" SH 17.5-22" SD 16"

ME / MP / AE / AP 80/82 BW 17" SW 17.5" BH 15.5" SH 23.5-33.5" SD 16"

fV

in 🖸

1 855 459-1954 **rouillard.ca** 363, boulevard des Chutes, Québec (QC) Canada G1E 3G1