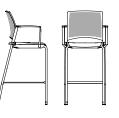

### ΜΙΑ

The Mia collection offers contemporary and completely business-casual looking plastic chairs. Inspired by refined European sensibility, the Mia collection gives character to training rooms, cafes, and break-out corners. Available with a solid or perforated back, it is easily stackable and easy to clean. Whether you prefer the loop style or without arms, the upholstered seat option will provide you with extra comfort. This collection is also made for bar-height situations and function well as comfortable and supportive stools. The Mia collection, will integrate in any situation decor requiring more uniformity!

ME / MP / AE / AP 40/42 BW 17" SW 17.5" BH 15.5" SH 17.5-22" SD 16"

ME / MP / AE / AP 80/82 BW 17" SW 17.5" BH 15.5" SH 23.5-33.5" SD 16"

fV

in 🖸

1 855 459-1954 **rouillard.ca** 363, boulevard des Chutes, Québec (QC) Canada G1E 3G1