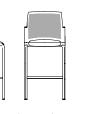

### ΜΙΑ

The Mia collection offers contemporary and completely business-casual looking plastic chairs. Inspired by refined European sensibility, the Mia collection gives character to training rooms, cafes, and break-out corners. Available with a solid or perforated back, it is easily stackable and easy to clean. Whether you prefer the loop style or without arms, the upholstered seat option will provide you with extra comfort. This collection is also made for bar-height situations and function well as comfortable and supportive stools. The Mia collection, will integrate in any situation decor requiring more uniformity!

### ΜΙΑ

ME / MP / AE / AP 20/30 BW 17" SW 17.5" BH 15.5" SH 18" SD 16"

ME / MP / AE / AP 24/34 BW 17" SW 17.5" BH 15.5" SH 30" SD 16"

ME / MP / AE / AP 21/31 BW 17" SW 17.5" BH 15.5" SH 18" SD 16"

ME / MP / AE / AP 25/35 BW 17" SW 17.5" BH 15.5" SH 30" SD 16"