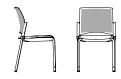

### ΜΙΑ

The Mia collection offers contemporary and completely business-casual looking plastic chairs. Inspired by refined European sensibility, the Mia collection gives character to training rooms, cafes, and break-out corners. Available with a solid or perforated back, it is easily stackable and easy to clean. Whether you prefer the loop style or without arms, the upholstered seat option will provide you with extra comfort. This collection is also made for bar-height situations and function well as comfortable and supportive stools. The Mia collection, will integrate in any situation decor requiring more uniformity!

### ΜΙΑ

ME / MP / AE / AP 20/30 BW 17" SW 17.5" BH 15.5" SH 18" SD 16"

ME / MP / AE / AP 24/34 BW 17" SW 17.5" BH 15.5" SH 30" SD 16"

ME / MP / AE / AP 21/31 BW 17" SW 17.5" BH 15.5" SH 18" SD 16"

ME / MP / AE / AP 25/35 BW 17" SW 17.5" BH 15.5" SH 30" SD 16"