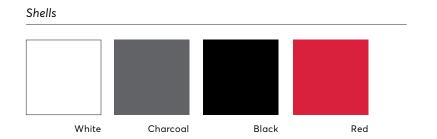

### ΜΙΑ

The Mia collection offers contemporary and completely business-casual looking plastic chairs. Inspired by refined European sensibility, the Mia collection gives character to training rooms, cafes, and break-out corners. Available with a solid or perforated back, it is easily stackable and easy to clean. Whether you prefer the loop style or without arms, the upholstered seat option will provide you with extra comfort. This collection is also made for bar-height situations and function well as comfortable and supportive stools. The Mia collection, will integrate in any situation decor requiring more uniformity!