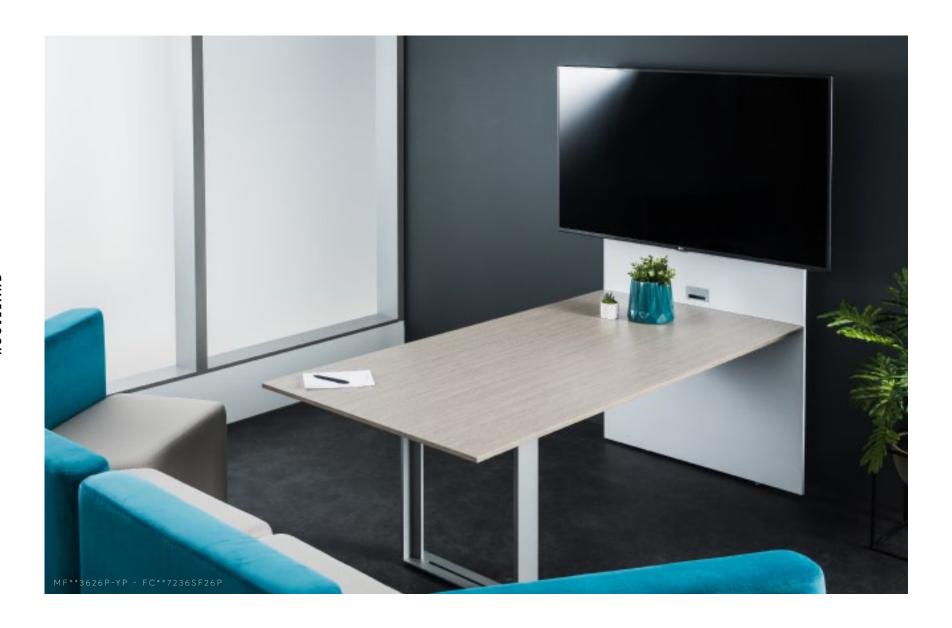

## MEDIA FIT

Keep virtual conferencing and sharing areas organized and unobtrusive with Rouillard's Media Fit. With this smart and sleek configuration, the laminate vertical tech wall attaches to a table that can be rectangular, bullet, or trapezoid in shape. Table and screen-supporting walls are available in various heights. The wall is finished on both sides, so it can be free-standing in open office spaces. When floor layouts alter, the adaptable Media Fit is easy to move and eliminates the necessity of attaching the monitor to a fixed wall.