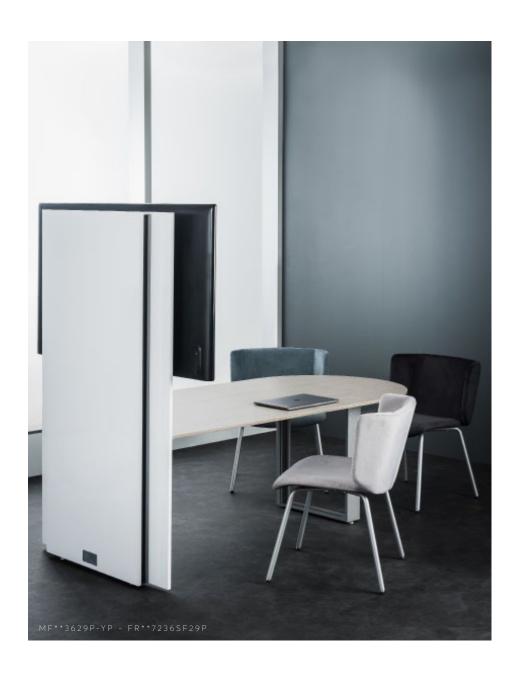

## MEDIA FIT

Keep virtual conferencing and sharing areas organized and unobtrusive with Rouillard's Media Fit. With this smart and sleek configuration, the laminate vertical tech wall attaches to a table that can be rectangular, bullet, or trapezoid in shape. Table and screen-supporting walls are available in various heights. The wall is finished on both sides, so it can be free-standing in open office spaces. When floor layouts alter, the adaptable Media Fit is easy to move and eliminates the necessity of attaching the monitor to a fixed wall.