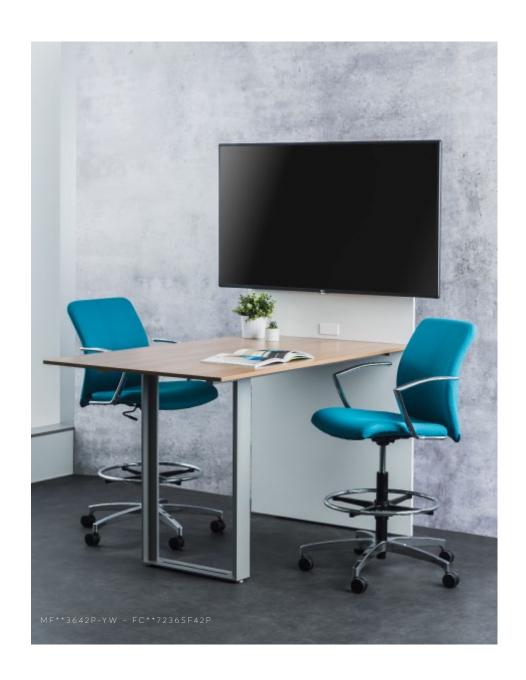

## MEDIA FIT

Keep virtual conferencing and sharing areas organized and unobtrusive with Rouillard's Media Fit. With this smart and sleek configuration, the laminate vertical tech wall attaches to a table that can be rectangular, bullet, or trapezoid in shape. Table and screen-supporting walls are available in various heights. The wall is finished on both sides, so it can be free-standing in open office spaces. When floor layouts alter, the adaptable Media Fit is easy to move and eliminates the necessity of attaching the monitor to a fixed wall.