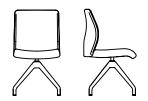

## LEAD SIDE

SL/SE/SC/SF 43

BW 18" SW 18 1/2" BH 16 1/2"

SH 18" SD 17 1/2"

SL/SE/SC/SF 70 BW 18" SW 18 1/2" BH 16 1/2" SH 18" SD 17 1/2"

**SL/SE/SC/SF 73** BW 18" SW 18 1/2" BH 16 1/2" SH 18" SD 17 1/2"

**SL/SE/SC/SF 75** BW 18" SW 18 1/2" BH 16 1/2" SH 18" SD 17 1/2"