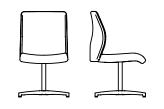

## LEAD SIDE

Featuring the exquisite ergonomic design associated with the LEAD collection, the LEAD SIDE visitor chair blends easily into closed offices, meeting rooms, collaboration areas or waiting rooms. Available with a cantilever, four-legged, cross or angled base in a variety of finishes, the LEAD SIDE chair also comes in a choice of mesh, upholstered or with channeled backs for an added touch of elegance.

## LEAD SIDE

SL/SE/SC/SF 43

BW 18" SW 18 1/2" BH 16 1/2"

SH 18" SD 17 1/2"

SL/SE/SC/SF 70 BW 18" SW 18 1/2" BH 16 1/2" SH 18" SD 17 1/2"

**SL/SE/SC/SF 73** BW 18" SW 18 1/2" BH 16 1/2" SH 18" SD 17 1/2"

**SL/SE/SC/SF 75** BW 18" SW 18 1/2" BH 16 1/2" SH 18" SD 17 1/2"