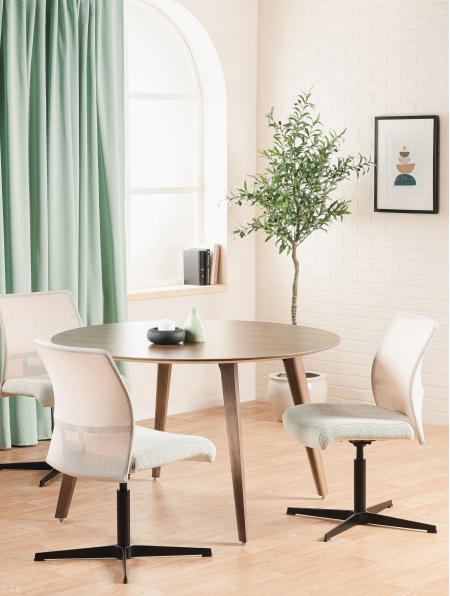

## LEAD SIDE

Featuring the exquisite ergonomic design associated with the LEAD collection, the LEAD SIDE visitor chair blends easily into closed offices, meeting rooms, collaboration areas or waiting rooms. Available with a cantilever, four-legged, cross or angled base in a variety of finishes, the LEAD SIDE chair also comes in a choice of mesh, upholstered or with channeled backs for an added touch of elegance.