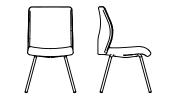

## LEAD SIDE

Featuring the exquisite ergonomic design associated with the LEAD collection, the LEAD SIDE visitor chair blends easily into closed offices, meeting rooms, collaboration areas or waiting rooms. Available with a cantilever, four-legged, cross or angled base in a variety of finishes, the LEAD SIDE chair also comes in a choice of mesh, upholstered or with channeled backs for an added touch of elegance.

## LEAD SIDE

SL/SE/SC/SF 43

BW 18" SW 18 1/2" BH 16 1/2"

SH 18" SD 17 1/2"

SL/SE/SC/SF 70 BW 18" SW 18 1/2" BH 16 1/2" SH 18" SD 17 1/2"

**SL/SE/SC/SF 73** BW 18" SW 18 1/2" BH 16 1/2" SH 18" SD 17 1/2"

**SL/SE/SC/SF 75** BW 18" SW 18 1/2" BH 16 1/2" SH 18" SD 17 1/2"