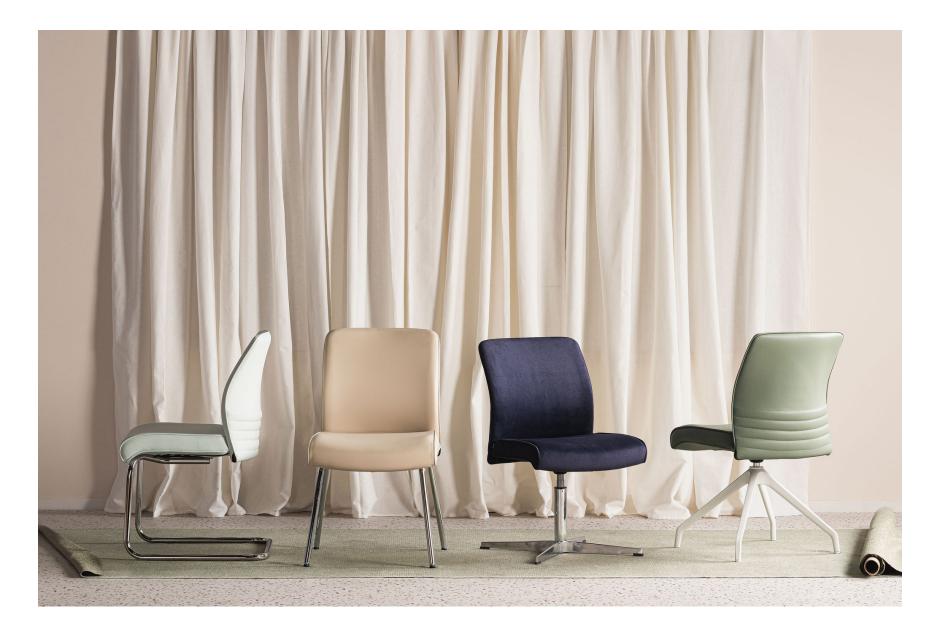

## LEAD SIDE

Featuring the exquisite ergonomic design associated with the LEAD collection, the LEAD SIDE visitor chair blends easily into closed offices, meeting rooms, collaboration areas or waiting rooms. Available with a cantilever, four-legged, cross or angled base in a variety of finishes, the LEAD SIDE chair also comes in a choice of mesh, upholstered or with channeled backs for an added touch of elegance.