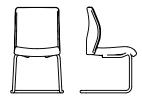

## LEAD SIDE

Featuring the exquisite ergonomic design associated with the LEAD collection, the LEAD SIDE visitor chair blends easily into closed offices, meeting rooms, collaboration areas or waiting rooms. Available with a cantilever, four-legged, cross or angled base in a variety of finishes, the LEAD SIDE chair also comes in a choice of mesh, upholstered or with channeled backs for an added touch of elegance.

## LEAD SIDE

SL/SE/SC/SF 43

BW 18" SW 18 1/2" BH 16 1/2"

SH 18" SD 17 1/2"

SL/SE/SC/SF 70 BW 18" SW 18 1/2" BH 16 1/2" SH 18" SD 17 1/2"

**SL/SE/SC/SF 73** BW 18" SW 18 1/2" BH 16 1/2" SH 18" SD 17 1/2"

**SL/SE/SC/SF 75** BW 18" SW 18 1/2" BH 16 1/2" SH 18" SD 17 1/2"