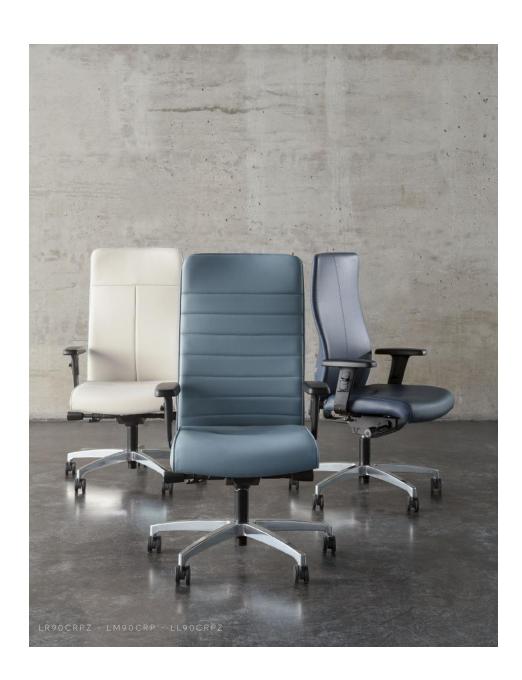

## LEAD

Elegantly designed with a curved ergonomic backrest, this high-style chair offers outstanding comfort and support, while fitting seamlessly into a range of interior styles. Exquisite in its details, our Lead collection lends itself well to executive, office or conference seating. Customize Lead for the perfect fit, as nearly every chair component is adjustable in size and function. Lumbar support and tilt mechanisms allow this chair to flow harmoniously with all body types. With a beautiful design, and optimized functionalities, it's no wonder this chair is a Rouillard classic!

## LEAD

LL / LR / LM / LF / LG / LGM50 LD 18" LS 18.5" HD 19.5-22" HS 17-20.5" PS 17.5"

LL / LR / LM / LF / LG / LGM90 LD 18" LS 18.5" HD 23.5-26" HS 17-20.5" PS 17.5"

LL / LR / LM / LG / LGM92 LD 18" LS 18.5" HD 28.5-31" HS 17-20.5" PS 17.5"