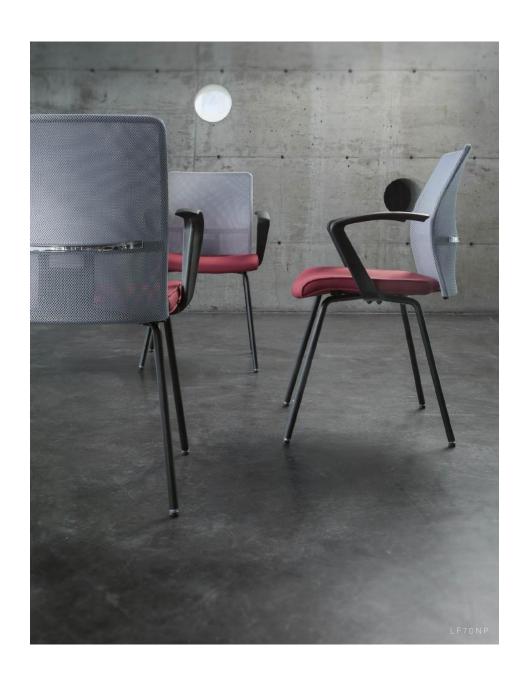

## LEAD

Elegantly designed with a curved ergonomic backrest, this high-style chair offers outstanding comfort and support, while fitting seamlessly into a range of interior styles. Exquisite in its details, our Lead collection lends itself well to executive, office or conference seating. Customize Lead for the perfect fit, as nearly every chair component is adjustable in size and function. Lumbar support and tilt mechanisms allow this chair to flow harmoniously with all body types. With a beautiful design, and optimized functionalities, it's no wonder this chair is a Rouillard classic!