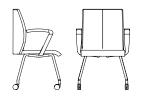

## LEAD

Elegantly designed with a curved ergonomic backrest, this high-style chair offers outstanding comfort and support, while fitting seamlessly into a range of interior styles. Exquisite in its details, our Lead collection lends itself well to executive, office or conference seating. Customize Lead for the perfect fit, as nearly every chair component is adjustable in size and function. Lumbar support and tilt mechanisms allow this chair to flow harmoniously with all body types. With a beautiful design, and optimized functionalities, it's no wonder this chair is a Rouillard classic!

LL / LR / LF / LM80 LD 18" LS 18.5" HD 16.5" HS 23-33" PS 17.5"