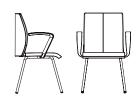

## LEAD

Elegantly designed with a curved ergonomic backrest, this high-style chair offers outstanding comfort and support, while fitting seamlessly into a range of interior styles. Exquisite in its details, our Lead collection lends itself well to executive, office or conference seating. Customize Lead for the perfect fit, as nearly every chair component is adjustable in size and function. Lumbar support and tilt mechanisms allow this chair to flow harmoniously with all body types. With a beautiful design, and optimized functionalities, it's no wonder this chair is a Rouillard classic!

LL / LR / LF / LM70 LD 18" LS 18.5" HD 16.5" HS 18" PS 17.5"

LL / LR / LF / LM71 LD 18" LS 18.5" HD 16.5" HS 18" PS 17.5"

LL / LR / LF / LM72 LD 18" LS 18.5" HD 16.5" HS 18" PS 17.5"

LL / LR / LF / LM73 LD 18" LS 18.5" HD 16.5" HS 18" PS 17.5"