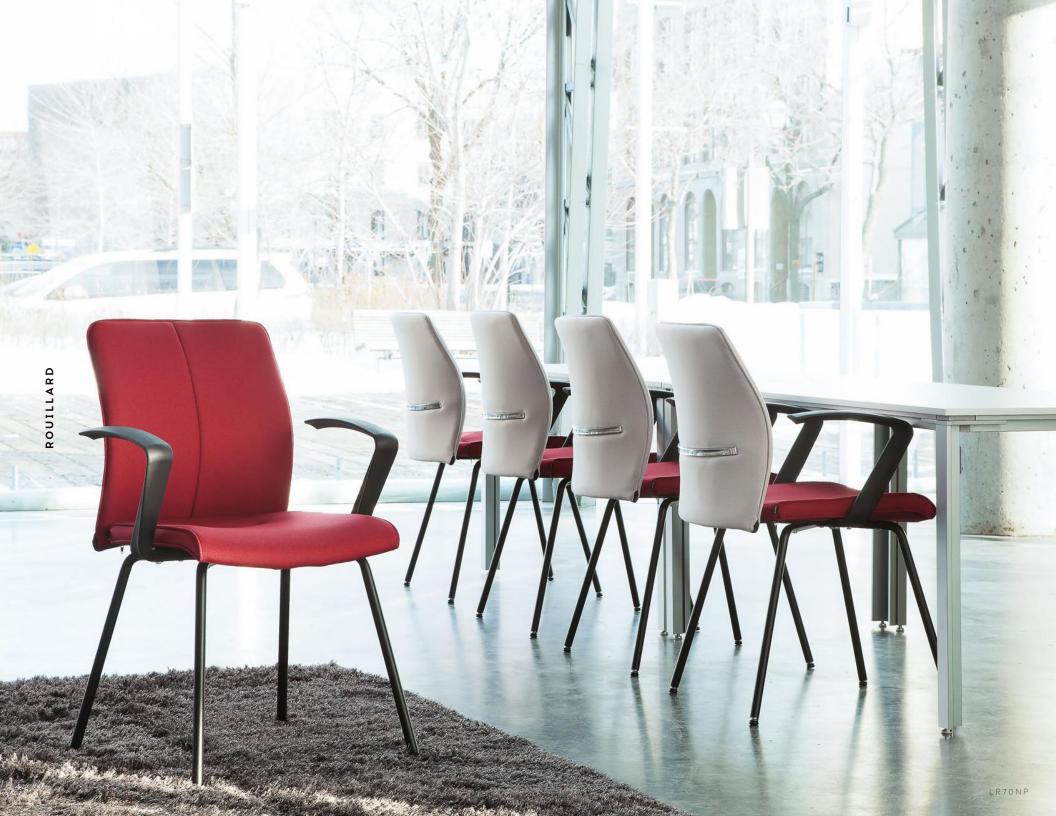

LL / LR / LF / LM70 LD 18" LS 18.5" HD 16.5" HS 18" PS 17.5"

LL / LR / LF / LM71 LD 18" LS 18.5" HD 16.5" HS 18" PS 17.5"

LL / LR / LF / LM72 LD 18" LS 18.5" HD 16.5" HS 18" PS 17.5"

LL / LR / LF / LM73 LD 18" LS 18.5" HD 16.5" HS 18" PS 17.5"