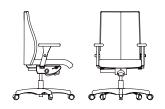

## LEAD

LL / LR / LM / LF / LG / LGM50 LD 18" LS 18.5" HD 19.5-22" HS 17-20.5" PS 17.5"

LL / LR / LM / LF / LG / LGM90 LD 18" LS 18.5" HD 23.5-26" HS 17-20.5" PS 17.5"

LL / LR / LM / LG / LGM92 LD 18" LS 18.5" HD 28.5-31" HS 17-20.5" PS 17.5"