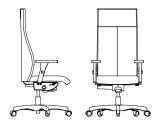

## LEAD

LL / LR / LM / LF / LG / LGM50 LD 18" LS 18.5" HD 19.5-22" HS 17-20.5" PS 17.5"

LL / LR / LM / LF / LG / LGM90 LD 18" LS 18.5" HD 23.5-26" HS 17-20.5" PS 17.5"

LL / LR / LM / LG / LGM92 LD 18" LS 18.5" HD 28.5-31" HS 17-20.5" PS 17.5"