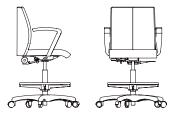

## LEAD

Elegantly designed with a curved ergonomic backrest, this high-style chair offers outstanding comfort and support, while fitting seamlessly into a range of interior styles. Exquisite in its details, our Lead collection lends itself well to executive, office or conference seating. Customize Lead for the perfect fit, as nearly every chair component is adjustable in size and function. Lumbar support and tilt mechanisms allow this chair to flow harmoniously with all body types. With a beautiful design, and optimized functionalities, it's no wonder this chair is a Rouillard classic!