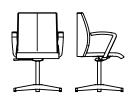

## LEAD

Elegantly designed with a curved ergonomic backrest, this high-style chair offers outstanding comfort and support, while fitting seamlessly into a range of interior styles. Exquisite in its details, our Lead collection lends itself well to executive, office or conference seating. Customize Lead for the perfect fit, as nearly every chair component is adjustable in size and function. Lumbar support and tilt mechanisms allow this chair to flow harmoniously with all body types. With a beautiful design, and optimized functionalities, it's no wonder this chair is a Rouillard classic!

## LEAD

LL / LR / LM / LF / LG / LGM50 LD 18" LS 18.5" HD 19.5-22" HS 17-20.5" PS 17.5"

LL / LR / LM / LF / LG / LGM90 LD 18" LS 18.5" HD 23.5-26" HS 17-20.5" PS 17.5"

LL / LR / LM / LG / LGM92 LD 18" LS 18.5" HD 28.5-31" HS 17-20.5" PS 17.5"