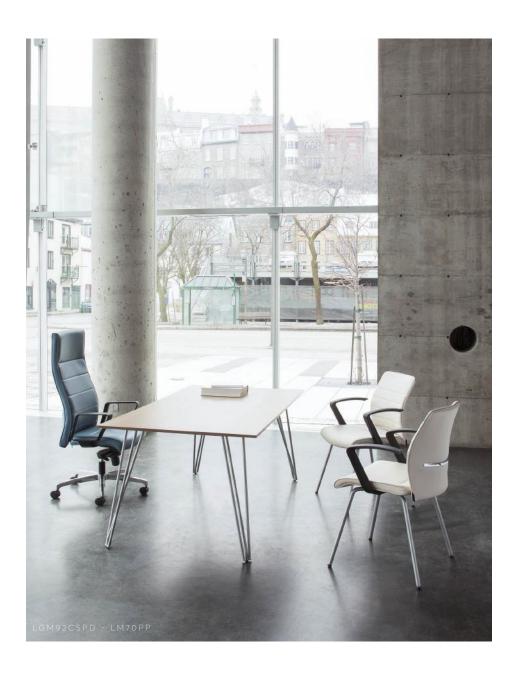

## LEAD

Elegantly designed with a curved ergonomic backrest, this high-style chair offers outstanding comfort and support, while fitting seamlessly into a range of interior styles. Exquisite in its details, our Lead collection lends itself well to executive, office or conference seating. Customize Lead for the perfect fit, as nearly every chair component is adjustable in size and function. Lumbar support and tilt mechanisms allow this chair to flow harmoniously with all body types. With a beautiful design, and optimized functionalities, it's no wonder this chair is a Rouillard classic!

## LEAD

LL / LR / LM / LF / LG / LGM50 LD 18" LS 18.5" HD 19.5-22" HS 17-20.5" PS 17.5"

LL / LR / LM / LF / LG / LGM90 LD 18" LS 18.5" HD 23.5-26" HS 17-20.5" PS 17.5"

LL / LR / LM / LG / LGM92 LD 18" LS 18.5" HD 28.5-31" HS 17-20.5" PS 17.5"