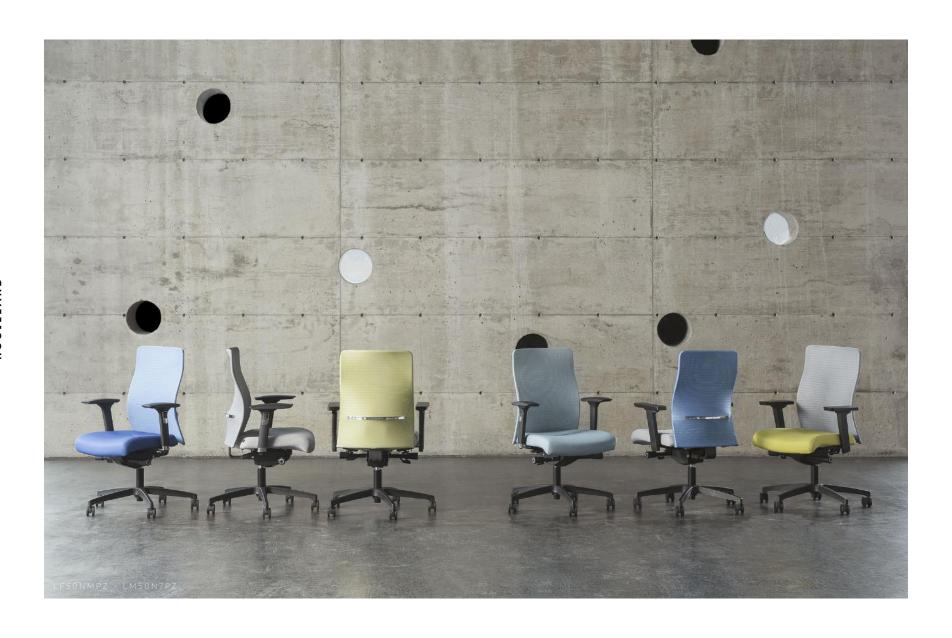

## LEAD

Elegantly designed with a curved ergonomic backrest, this high-style chair offers outstanding comfort and support, while fitting seamlessly into a range of interior styles. Exquisite in its details, our Lead collection lends itself well to executive, office or conference seating. Customize Lead for the perfect fit, as nearly every chair component is adjustable in size and function. Lumbar support and tilt mechanisms allow this chair to flow harmoniously with all body types. With a beautiful design, and optimized functionalities, it's no wonder this chair is a Rouillard classic!

## LEAD

LL / LR / LM / LF / LG / LGM50 LD 18" LS 18.5" HD 19.5-22" HS 17-20.5" PS 17.5"

LL / LR / LM / LF / LG / LGM90 LD 18" LS 18.5" HD 23.5-26" HS 17-20.5" PS 17.5"

LL / LR / LM / LG / LGM92 LD 18" LS 18.5" HD 28.5-31" HS 17-20.5" PS 17.5"