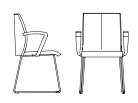

## LEAD

Elegantly designed with a curved ergonomic backrest, this high-style chair offers outstanding comfort and support, while fitting seamlessly into a range of interior styles. Exquisite in its details, our Lead collection lends itself well to executive, office or conference seating. Customize Lead for the perfect fit, as nearly every chair component is adjustable in size and function. Lumbar support and tilt mechanisms allow this chair to flow harmoniously with all body types. With a beautiful design, and optimized functionalities, it's no wonder this chair is a Rouillard classic!

LL / LR / LF / LM70 LD 18" LS 18.5" HD 16.5" HS 18" PS 17.5"

LL / LR / LF / LM71 LD 18" LS 18.5" HD 16.5" HS 18" PS 17.5"

LL / LR / LF / LM72 LD 18" LS 18.5" HD 16.5" HS 18" PS 17.5"

LL / LR / LF / LM73 LD 18" LS 18.5" HD 16.5" HS 18" PS 17.5"