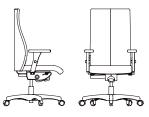

## LEAD

LL / LR / LM / LF / LG / LGM50 LD 18" LS 18.5" HD 19.5-22" HS 17-20.5" PS 17.5"

LL / LR / LM / LF / LG / LGM90 LD 18" LS 18.5" HD 23.5-26" HS 17-20.5" PS 17.5"

LL / LR / LM / LG / LGM92 LD 18" LS 18.5" HD 28.5-31" HS 17-20.5" PS 17.5"