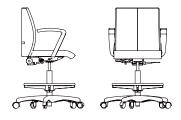

## LEAD

Elegantly designed with a curved ergonomic backrest, this high-style chair offers outstanding comfort and support, while fitting seamlessly into a range of interior styles. Exquisite in its details, our Lead collection lends itself well to executive, office or conference seating. Customize Lead for the perfect fit, as nearly every chair component is adjustable in size and function. Lumbar support and tilt mechanisms allow this chair to flow harmoniously with all body types. With a beautiful design, and optimized functionalities, it's no wonder this chair is a Rouillard classic!

## LEAD

LL / LM / LF / LG / LGM50 BW 18" SW 18.5" BH 19.5-22" SH 17-20.5" SD 17.5"

LL / LM / LF / LG / LGM90 BW 18" SW 18.5" BH 23.5-26" SH 17-20.5" SD 17.5"

**LL / LM / LG / LGM92** BW 18" SW 18.5" BH 28.5-31" SH 17-20.5" SD 17.5"