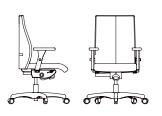

## LEAD

LL / LM / LF / LG / LGM50 BW 18" SW 18.5" BH 19.5-22" SH 17-20.5" SD 17.5"

LL / LM / LF / LG / LGM90 BW 18" SW 18.5" BH 23.5-26" SH 17-20.5" SD 17.5"

**LL / LM / LG / LGM92** BW 18" SW 18.5" BH 28.5-31" SH 17-20.5" SD 17.5"