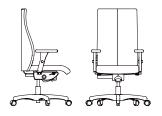

## LEAD

Elegantly designed with a curved ergonomic backrest, this high-style chair offers outstanding comfort and support, while fitting seamlessly into a range of interior styles. Exquisite in its details, our Lead collection lends itself well to executive, office or conference seating. Customize Lead for the perfect fit, as nearly every chair component is adjustable in size and function. Lumbar support and tilt mechanisms allow this chair to flow harmoniously with all body types. With a beautiful design, and optimized functionalities, it's no wonder this chair is a Rouillard classic!

**LL / LF / LM80** BW 18" SW 18.5" BH 16.5" SH 23-33" SD 17.5"