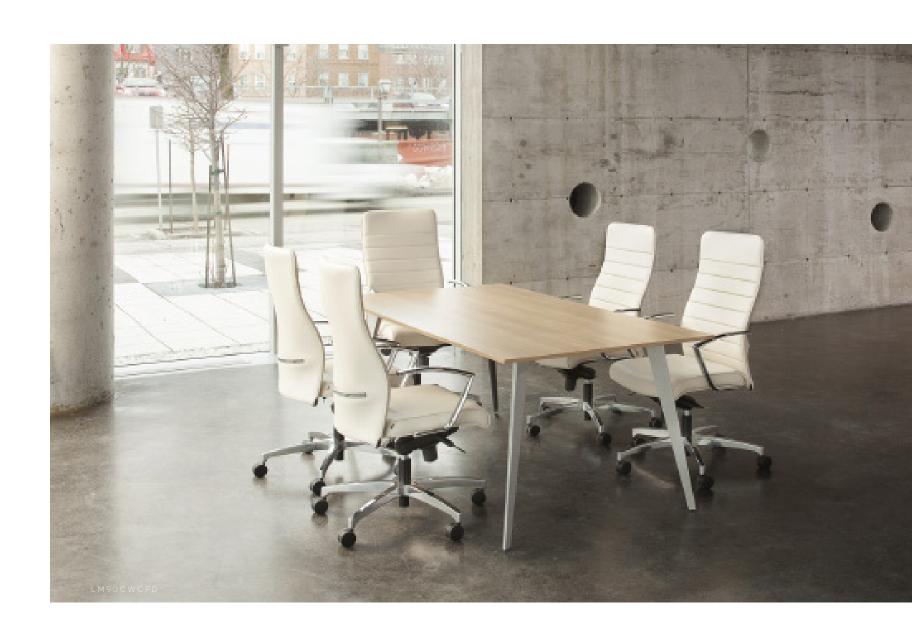

## LEAD

Elegantly designed with a curved ergonomic backrest, this high-style chair offers outstanding comfort and support, while fitting seamlessly into a range of interior styles. Exquisite in its details, our Lead collection lends itself well to executive, office or conference seating. Customize Lead for the perfect fit, as nearly every chair component is adjustable in size and function. Lumbar support and tilt mechanisms allow this chair to flow harmoniously with all body types. With a beautiful design, and optimized functionalities, it's no wonder this chair is a Rouillard classic!

## LEAD

LL / LM / LF / LG / LGM50 BW 18" SW 18.5" BH 19.5-22" SH 17-20.5" SD 17.5"

LL / LM / LF / LG / LGM90 BW 18" SW 18.5" BH 23.5-26" SH 17-20.5" SD 17.5"

**LL / LM / LG / LGM92** BW 18" SW 18.5" BH 28.5-31" SH 17-20.5" SD 17.5"