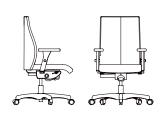

## LEAD

Elegantly designed with a curved ergonomic backrest, this high-style chair offers outstanding comfort and support, while fitting seamlessly into a range of interior styles. Exquisite in its details, our Lead collection lends itself well to executive, office or conference seating. Customize Lead for the perfect fit, as nearly every chair component is adjustable in size and function. Lumbar support and tilt mechanisms allow this chair to flow harmoniously with all body types. With a beautiful design, and optimized functionalities, it's no wonder this chair is a Rouillard classic!

## LEAD X

**SF/SL 50** BW 18" SW 18.5" BH 19.5-22" SH 17-20.5" SD 17.5"

**SF/SL 90** BW 18" SW 18.5" BH 23.5-26" SH 17-20.5" SD 17.5"