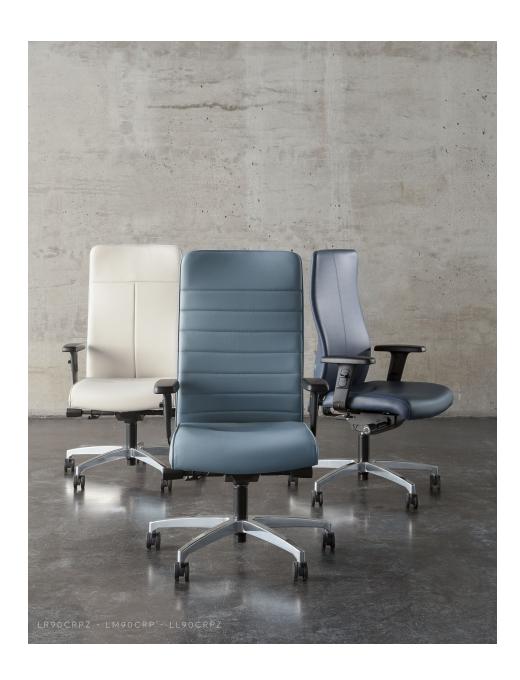

## LEAD

Elegantly designed with a curved ergonomic backrest, this high-style chair offers outstanding comfort and support, while fitting seamlessly into a range of interior styles. Exquisite in its details, our Lead collection lends itself well to executive, office or conference seating. Customize Lead for the perfect fit, as nearly every chair component is adjustable in size and function. Lumbar support and tilt mechanisms allow this chair to flow harmoniously with all body types. With a beautiful design, and optimized functionalities, it's no wonder this chair is a Rouillard classic!

## LEAD

LL / LM / LF / LG / LGM50 BW 18" SW 18.5" BH 19.5-22" SH 17-20.5" SD 17.5"

LL / LM / LF / LG / LGM90 BW 18" SW 18.5" BH 23.5-26" SH 17-20.5" SD 17.5"

**LL / LM / LG / LGM92** BW 18" SW 18.5" BH 28.5-31" SH 17-20.5" SD 17.5"