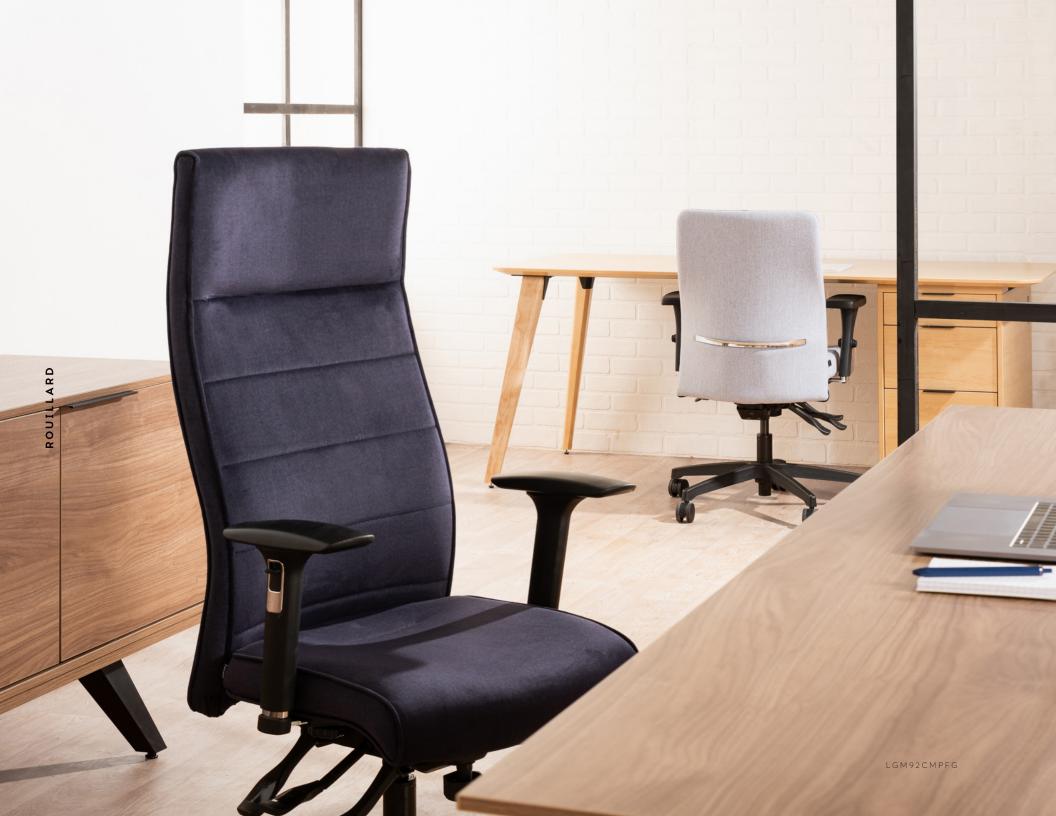

## LEAD

Elegantly designed with a curved ergonomic backrest, this high-style chair offers outstanding comfort and support, while fitting seamlessly into a range of interior styles. Exquisite in its details, our Lead collection lends itself well to executive, office or conference seating. Customize Lead for the perfect fit, as nearly every chair component is adjustable in size and function. Lumbar support and tilt mechanisms allow this chair to flow harmoniously with all body types. With a beautiful design, and optimized functionalities, it's no wonder this chair is a Rouillard classic!

## LEAD

LL / LM / LF / LG / LGM50 BW 18" SW 18.5" BH 19.5-22" SH 17-20.5" SD 17.5"

LL / LM / LF / LG / LGM90 BW 18" SW 18.5" BH 23.5-26" SH 17-20.5" SD 17.5"

**LL / LM / LG / LGM92** BW 18" SW 18.5" BH 28.5-31" SH 17-20.5" SD 17.5"