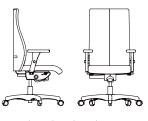

## LEAD



## LEAD

Elegantly designed with a curved ergonomic backrest, this high-style chair offers outstanding comfort and support, while fitting seamlessly into a range of interior styles. Exquisite in its details, our Lead collection lends itself well to executive, office or conference seating. Customize Lead for the perfect fit, as nearly every chair component is adjustable in size and function. Lumbar support and tilt mechanisms allow this chair to flow harmoniously with all body types. With a beautiful design, and optimized functionalities, it's no wonder this chair is a Rouillard classic!









## LEAD



LL / LM / LF / LG / LGM50 BW 18" SW 18.5" BH 19.5-22" SH 17-20.5" SD 17.5"



LL / LM / LF / LG / LGM90 BW 18" SW 18.5" BH 23.5-26" SH 17-20.5" SD 17.5"



**LL / LM / LG / LGM92** BW 18" SW 18.5" BH 28.5-31" SH 17-20.5" SD 17.5"



**LL / LF / LM80** BW 18" SW 18.5" BH 16.5" SH 23-33" SD 17.5"

## LEAD X



**SF/SL 50** BW 18" SW 18.5" BH 19.5-22" SH 17-20.5" SD 17.5"



**SF/SL 90** BW 18" SW 18.5" BH 23.5-26" SH 17-20.5" SD 17.5"