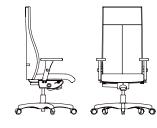

## LEAD X

**SF/SL 50** BW 18" SW 18.5" BH 19.5-22" SH 17-20.5" SD 17.5"

**SF/SL 90** BW 18" SW 18.5" BH 23.5-26" SH 17-20.5" SD 17.5"