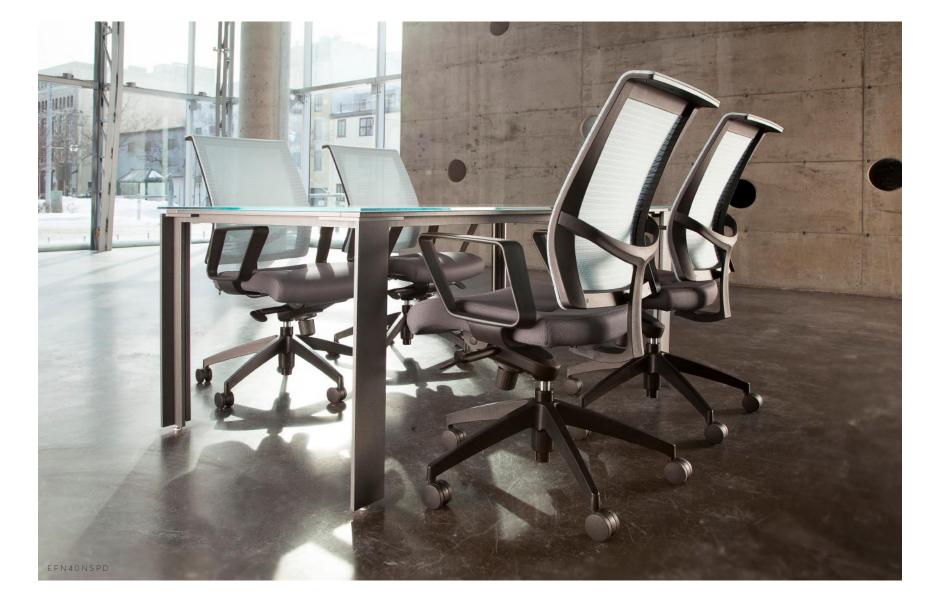

## $\mathbf{F} \mathbf{X}$

The FX collection embodies the flawless fusion of exposed seating technology and sleek, upholstered planes for maximal comfort. This sophisticated conference chair is designed with strong structure and solid support. Our FX chairs radiate with intelligence and will enhance your offices, collaborative work areas, huddle rooms, and conference centers. Tailored to match your office vibe, the backrest comes in channelstitched upholstery or mesh. Make additional specifications thanks to Rouillard's wide array of ergonomically designed chair components to make this a classic fit for each worker and work space.

## FΧ

**EM40** BW 18" SW 19" BH 24.5" SH 17-20.5" SD 17.5"

**EF40** BW 18" SW 19" BH 24.5" SH 17-20.5" SD 17.5"