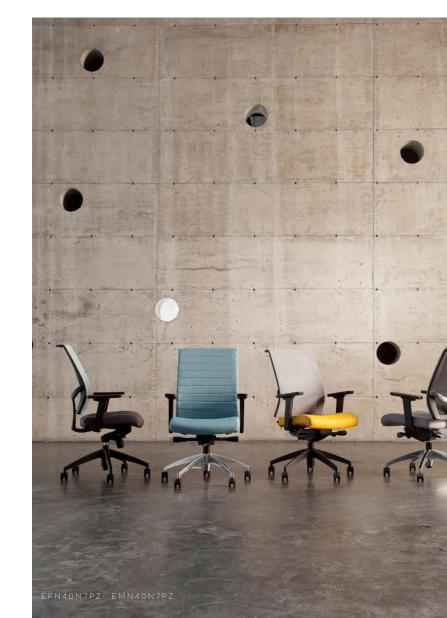

## $\mathbf{F} \mathbf{X}$

The FX collection embodies the flawless fusion of exposed seating technology and sleek, upholstered planes for maximal comfort. This sophisticated conference chair is designed with strong structure and solid support. Our FX chairs radiate with intelligence and will enhance your offices, collaborative work areas, huddle rooms, and conference centers. Tailored to match your office vibe, the backrest comes in channelstitched upholstery or mesh. Make additional specifications thanks to Rouillard's wide array of ergonomically designed chair components to make this a classic fit for each worker and work space.

## FΧ

**EM40** BW 18" SW 19" BH 24.5" SH 17-20.5" SD 17.5"

**EF40** BW 18" SW 19" BH 24.5" SH 17-20.5" SD 17.5"