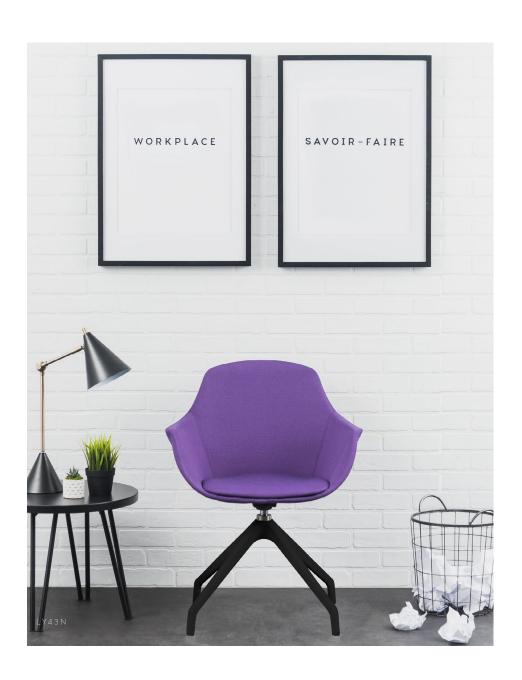

## ELY

The Ely collection is a timeless statement piece that provides comfort all around. Its elegant, wrapped curves and optional solid wood or metal base, are perfect for waiting room lounges, conference rooms, and collaborative spaces. The Ely collection is an affordable option that will stand the test of time as your workplace evolves.