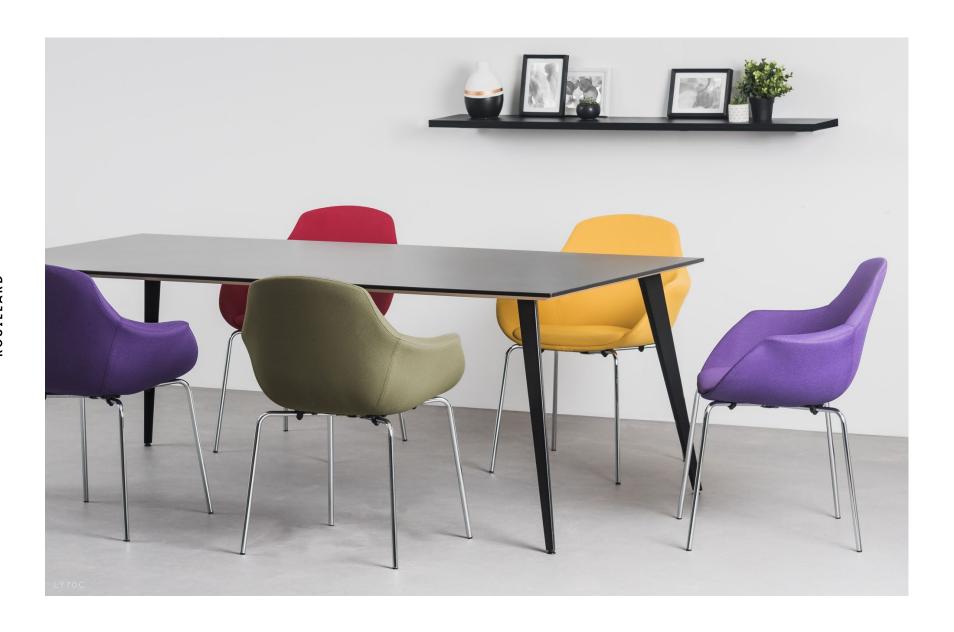

## ELY

The Ely collection is a timeless statement piece that provides comfort all around. Its elegant, wrapped curves and optional solid wood or metal base, are perfect for waiting room lounges, conference rooms, and collaborative spaces. The Ely collection is an affordable option that will stand the test of time as your workplace evolves.