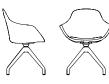

## ELY

The Ely collection is a timeless statement piece that provides comfort all around. Its elegant, wrapped curves and optional solid wood or metal base, are perfect for waiting room lounges, conference rooms, and collaborative spaces. The Ely collection is an affordable option that will stand the test of time as your workplace evolves.

## ELY

**LY40**BW 18" SW 18" BH 15.5"
SH 18-22.5" SD 15"

**LY43** BW 18" SW 18" BH 15.5" SH 18.25" SD 15"

**LY44**BW 18" SW 18" BH 15.5"
SH 18" SD 15"

**LY70**BW 18" SW 18" BH 15.5"
SH 18" SD 15"

**LY72** BW 18" SW 18" BH 15.5" SH 18" SD 15"