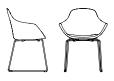

## ELY

The Ely collection is a timeless statement piece that provides comfort all around. Its elegant, wrapped curves and optional solid wood or metal base, are perfect for waiting room lounges, conference rooms, and collaborative spaces. The Ely collection is an affordable option that will stand the test of time as your workplace evolves.

## ELY

**LY40**BW 18" SW 18" BH 15.5"
SH 18-22.5" SD 15"

**LY43** BW 18" SW 18" BH 15.5" SH 18.25" SD 15"

**LY44**BW 18" SW 18" BH 15.5"
SH 18" SD 15"

**LY70**BW 18" SW 18" BH 15.5"
SH 18" SD 15"

**LY72** BW 18" SW 18" BH 15.5" SH 18" SD 15"