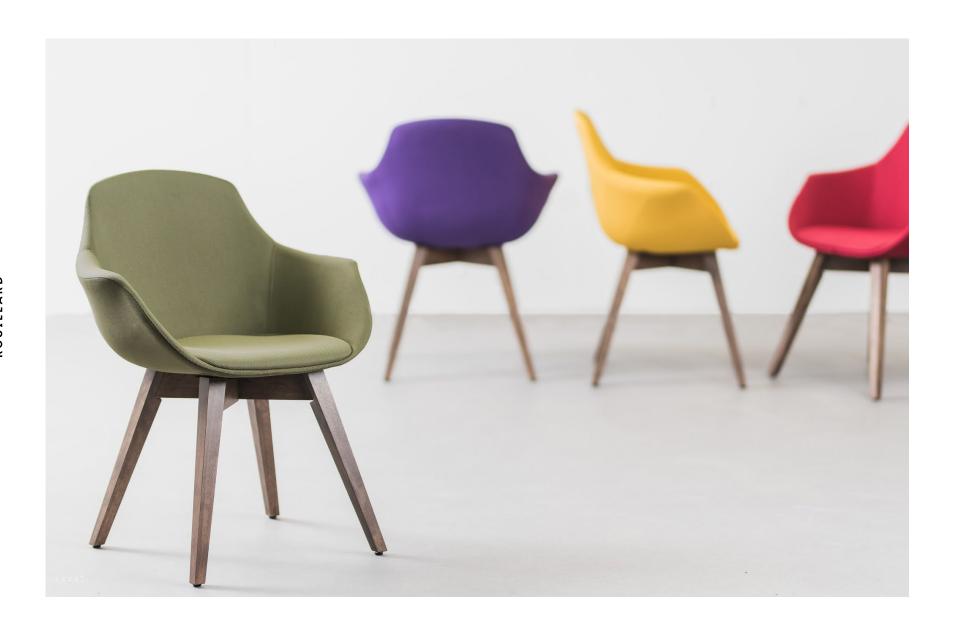

## ELY

The Ely collection is a timeless statement piece that provides comfort all around. Its elegant, wrapped curves and optional solid wood or metal base, are perfect for waiting room lounges, conference rooms, and collaborative spaces. The Ely collection is an affordable option that will stand the test of time as your workplace evolves.

## Wooden base

Shells

White Black