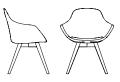

## ELY

The Ely collection is a timeless statement piece that provides comfort all around. Its elegant, wrapped curves and optional solid wood or metal base, are perfect for waiting room lounges, conference rooms, and collaborative spaces. The Ely collection is an affordable option that will stand the test of time as your workplace evolves.

## ELY

**LY40**BW 18" SW 18" BH 15.5"
SH 18-22.5" SD 15"

**LY43** BW 18" SW 18" BH 15.5" SH 18.25" SD 15"

**LY44**BW 18" SW 18" BH 15.5"
SH 18" SD 15"

**LY70**BW 18" SW 18" BH 15.5"
SH 18" SD 15"

**LY72** BW 18" SW 18" BH 15.5" SH 18" SD 15"

## Wooden base

Shells

White Black