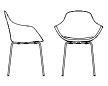

## ELY

The Ely collection is a timeless statement piece that provides comfort all around. Its elegant, wrapped curves and optional solid wood or metal base, are perfect for waiting room lounges, conference rooms, and collaborative spaces. The Ely collection is an affordable option that will stand the test of time as your workplace evolves.

## ELY

**LY40**BW 18" SW 18" BH 15.5"
SH 18-22.5" SD 15"

**LY43** BW 18" SW 18" BH 15.5" SH 18.25" SD 15"

**LY44**BW 18" SW 18" BH 15.5"
SH 18" SD 15"

**LY70**BW 18" SW 18" BH 15.5"
SH 18" SD 15"

**LY72** BW 18" SW 18" BH 15.5" SH 18" SD 15"