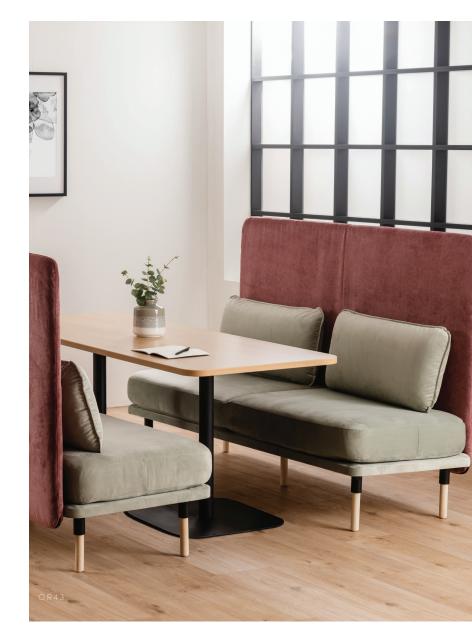

## COAST

The Coast collection offers a wide range of possibilities, limited only by your personal creativity and preferences. Configure it based on your specific needs: straight-lined or curvilinear, banquettes, contrasting bolsters... Add a shelf or an acoustic dividing panel to create privacy islands in shared spaces or to set up a cozy break area for staff members. Resolutely contemporary, Coast was designed with casual collaboration in mind to provide comfortable seating with rounded lines, giving it a gentler more welcoming appearance. Add some warmth to this piece with wood legs, a modern flare with the metal legs. Coast can be personalised to fit your space!

**OR43** BW 64" SW 72" BH 15" SH 17,5" SD 23"