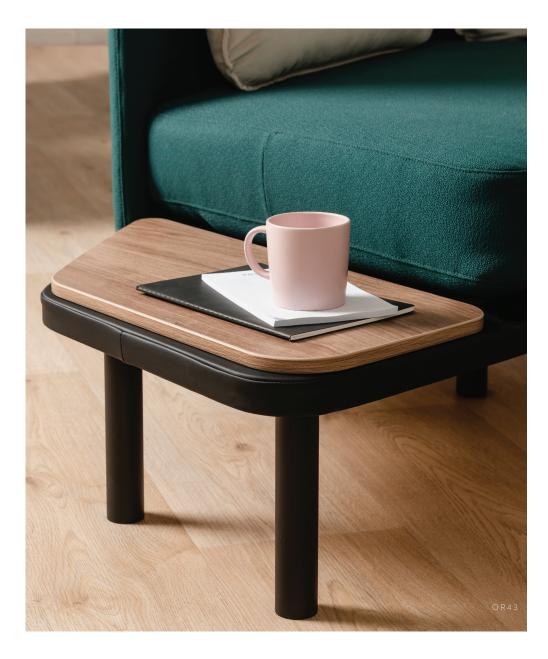

## COAST

The Coast collection offers a wide range of possibilities, limited only by your personal creativity and preferences. Configure it based on your specific needs: straight-lined or curvilinear, banquettes, contrasting bolsters... Add a shelf or an acoustic dividing panel to create privacy islands in shared spaces or to set up a cozy break area for staff members. Resolutely contemporary, Coast was designed with casual collaboration in mind to provide comfortable seating with rounded lines, giving it a gentler more welcoming appearance. Add some warmth to this piece with wood legs, a modern flare with the metal legs. Coast can be personalised to fit your space!

**OR43** BW 64" SW 72" BH 15" SH 17,5" SD 23"