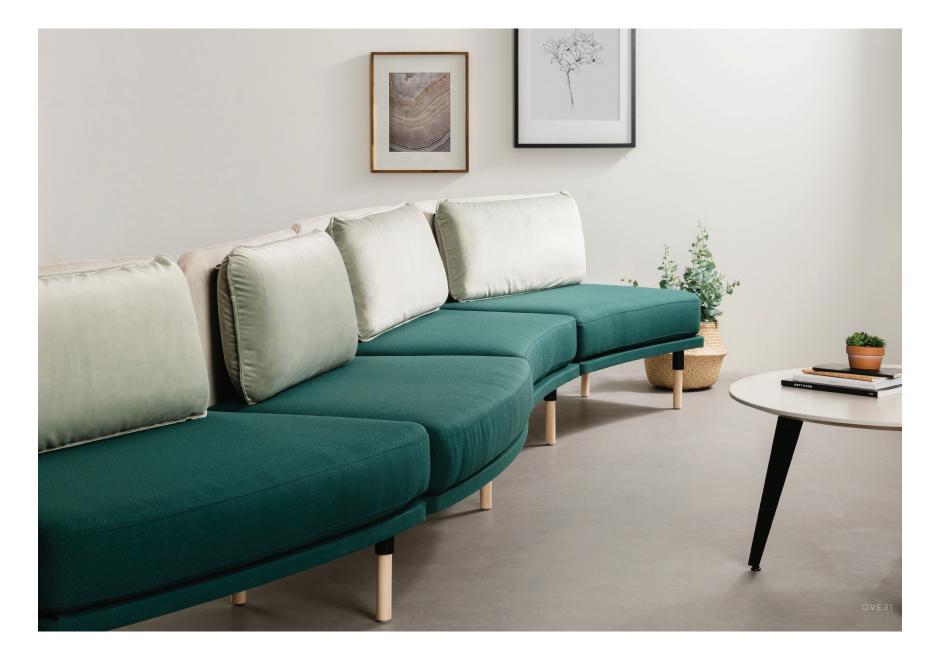

## COAST

The Coast collection offers a wide range of possibilities, limited only by your personal creativity and preferences. Configure it based on your specific needs: straight-lined or curvilinear, banquettes, contrasting bolsters... Add a shelf or an acoustic dividing panel to create privacy islands in shared spaces or to set up a cozy break area for staff members. Resolutely contemporary, Coast was designed with casual collaboration in mind to provide comfortable seating with rounded lines, giving it a gentler more welcoming appearance. Add some warmth to this piece with wood legs, a modern flare with the metal legs. Coast can be personalised to fit your space!