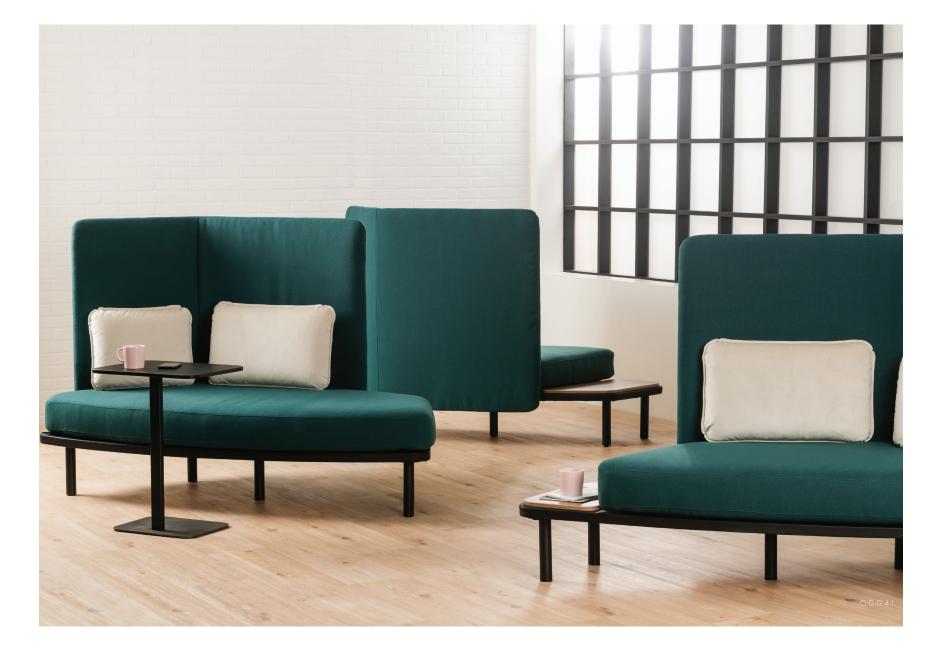

## COAST

The Coast collection offers a wide range of possibilities, limited only by your personal creativity and preferences. Configure it based on your specific needs: straight-lined or curvilinear, banquettes, contrasting bolsters... Add a shelf or an acoustic dividing panel to create privacy islands in shared spaces or to set up a cozy break area for staff members. Resolutely contemporary, Coast was designed with casual collaboration in mind to provide comfortable seating with rounded lines, giving it a gentler more welcoming appearance. Add some warmth to this piece with wood legs, a modern flare with the metal legs. Coast can be personalised to fit your space!