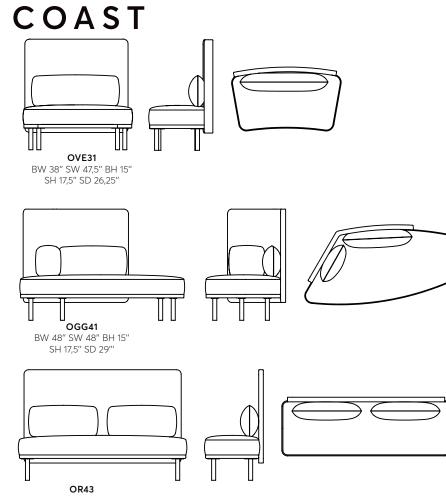

## COAST

The Coast collection offers a wide range of possibilities, limited only by your personal creativity and preferences. Configure it based on your specific needs: straight-lined or curvilinear, banquettes, contrasting bolsters... Add a shelf or an acoustic dividing panel to create privacy islands in shared spaces or to set up a cozy break area for staff members. Resolutely contemporary, Coast was designed with casual collaboration in mind to provide comfortable seating with rounded lines, giving it a gentler more welcoming appearance. Add some warmth to this piece with wood legs, a modern flare with the metal legs. Coast can be personalised to fit your space!

**OR43** BW 64" SW 72" BH 15" SH 17,5" SD 23"