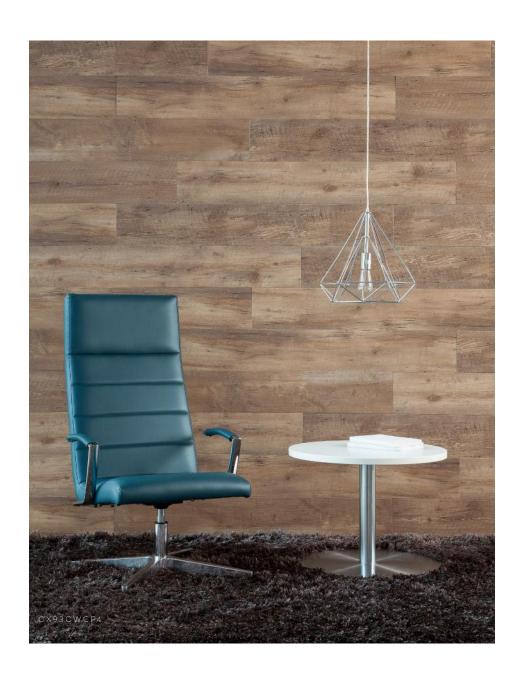

## CLASSIC

With its retro elegance, our Classic collection draws inspiration from the slim-lined, aerodynamic, jet-set stylings of the 1960's. These chairs are ideal for executive, lounge or conference room seating. The Executive version has an adjustable mechanism option, a five-star base with casters and fixed polished armrests, meanwhile the Lounge version uses a groovy four-star auto-return base, has optional upholstered arms and pairs well with a matching ottoman. For a timeless workspace piece, our Classic collection will surely do the trick!

## CLASSIC

**CX50** BW 19.5" SW 20.5" BH 20" SH 17.5-22" SD 17.5"

**CX92** BW 19.5" SW 20.5" BH 29" SH 17.5-22" SD 17.5"

**CX53** BW 19.5" SW 20.5" BH 20" SH 17.5" SD 17.5"

**CX93** BW 19.5" SW 20.5" BH 29" SH 17.5" SD 17.5"