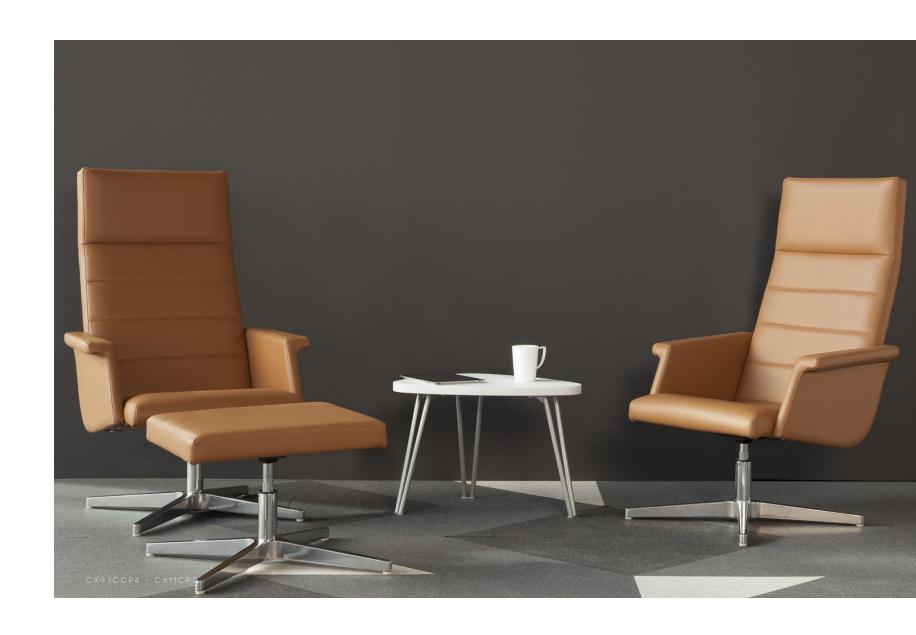

## CLASSIC

With its retro elegance, our Classic collection draws inspiration from the slim-lined, aerodynamic, jet-set stylings of the 1960's. These chairs are ideal for executive, lounge or conference room seating. The Executive version has an adjustable mechanism option, a five-star base with casters and fixed polished armrests, meanwhile the Lounge version uses a groovy four-star auto-return base, has optional upholstered arms and pairs well with a matching ottoman. For a timeless workspace piece, our Classic collection will surely do the trick!

## CLASSIC

**CX50** BW 19.5" SW 20.5" BH 20" SH 17.5-22" SD 17.5"

**CX92** BW 19.5" SW 20.5" BH 29" SH 17.5-22" SD 17.5"

**CX53** BW 19.5" SW 20.5" BH 20" SH 17.5" SD 17.5"

**CX93** BW 19.5" SW 20.5" BH 29" SH 17.5" SD 17.5"

**CX11** SW 20,5" SH 17,5" SD 17,5"