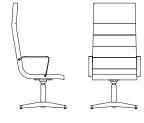

## CLASSIC

With its retro elegance, our Classic collection draws inspiration from the slim-lined, aerodynamic, jet-set stylings of the 1960's. These chairs are ideal for executive, lounge or conference room seating. The Executive version has an adjustable mechanism option, a five-star base with casters and fixed polished armrests, meanwhile the Lounge version uses a groovy four-star auto-return base, has optional upholstered arms and pairs well with a matching ottoman. For a timeless workspace piece, our Classic collection will surely do the trick!

## CLASSIC

**CX50** BW 19.5" SW 20.5" BH 20" SH 17.5-22" SD 17.5"

**CX92** BW 19.5" SW 20.5" BH 29" SH 17.5-22" SD 17.5"

**CX53** BW 19.5" SW 20.5" BH 20" SH 17.5" SD 17.5"

**CX93** BW 19.5" SW 20.5" BH 29" SH 17.5" SD 17.5"