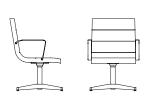

## CLASSIC

With its retro elegance, our Classic collection draws inspiration from the slim-lined, aerodynamic, jet-set stylings of the 1960's. These chairs are ideal for executive, lounge or conference room seating. The Executive version has an adjustable mechanism option, a five-star base with casters and fixed polished armrests, meanwhile the Lounge version uses a groovy four-star auto-return base, has optional upholstered arms and pairs well with a matching ottoman. For a timeless workspace piece, our Classic collection will surely do the trick!

## CLASSIC

**CX50** BW 19.5" SW 20.5" BH 20" SH 17.5-22" SD 17.5"

**CX92** BW 19.5" SW 20.5" BH 29" SH 17.5-22" SD 17.5"

**CX53** BW 19.5" SW 20.5" BH 20" SH 17.5" SD 17.5"

**CX93** BW 19.5" SW 20.5" BH 29" SH 17.5" SD 17.5"