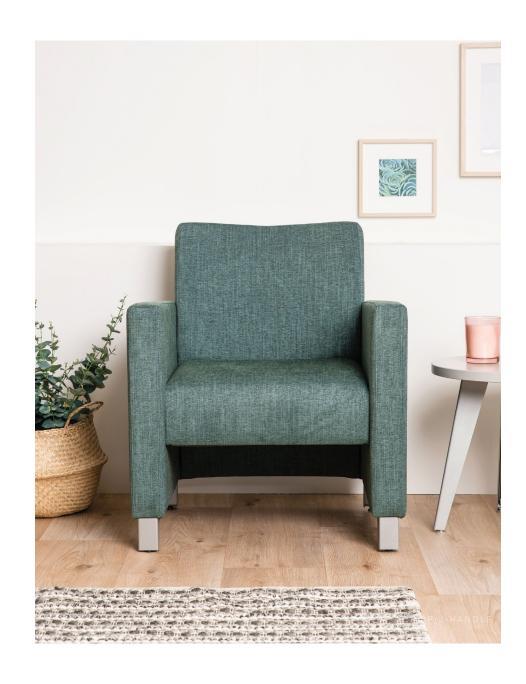

## CAMPUS

When it comes to the Campus collection comfort is key. This grouping brings softness and humanity to waiting rooms with its sturdy arms, curved backs and comfortable seating. In educational environments, the Campus line offers upright seating for optimal concentration, or to unwind and chill if desired. Perfect for busy public spaces and medical facilities, the durable Campus collection can take on any workspace. Versatile with its optional tablet arm and shelving tucked underneath, there's no reason not to make the most of these work areas!

## CAMPUS

**CP11/13/15** BW 21" SW 21" BH 16" SH 17.5" SD 20"

**CP25** BW 42" SW 42" BH 16" SH 17.5" SD 20"