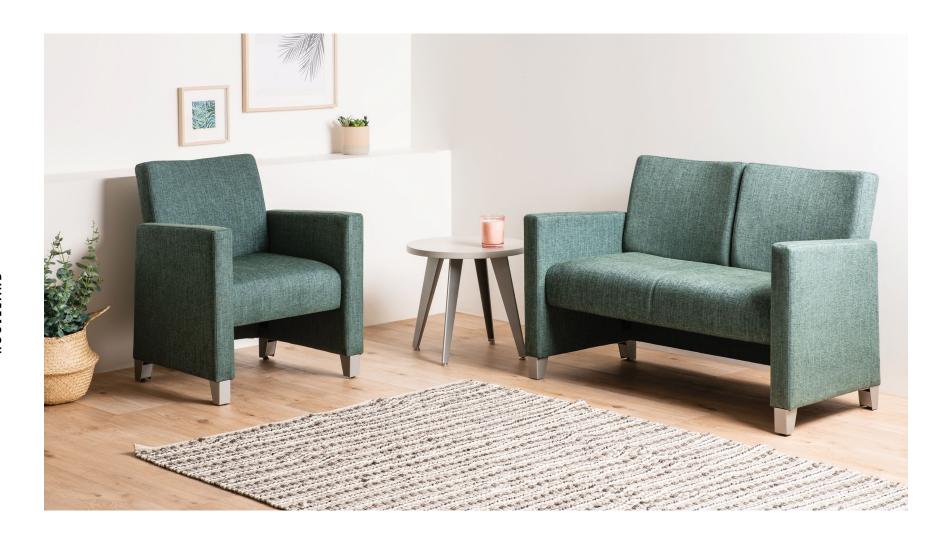

## CAMPUS

When it comes to the Campus collection comfort is key. This grouping brings softness and humanity to waiting rooms with its sturdy arms, curved backs and comfortable seating. In educational environments, the Campus line offers upright seating for optimal concentration, or to unwind and chill if desired. Perfect for busy public spaces and medical facilities, the durable Campus collection can take on any workspace. Versatile with its optional tablet arm and shelving tucked underneath, there's no reason not to make the most of these work areas!

## CAMPUS

**CP11/13/15** BW 21" SW 21" BH 16" SH 17.5" SD 20"

**CP25** BW 42" SW 42" BH 16" SH 17.5" SD 20"