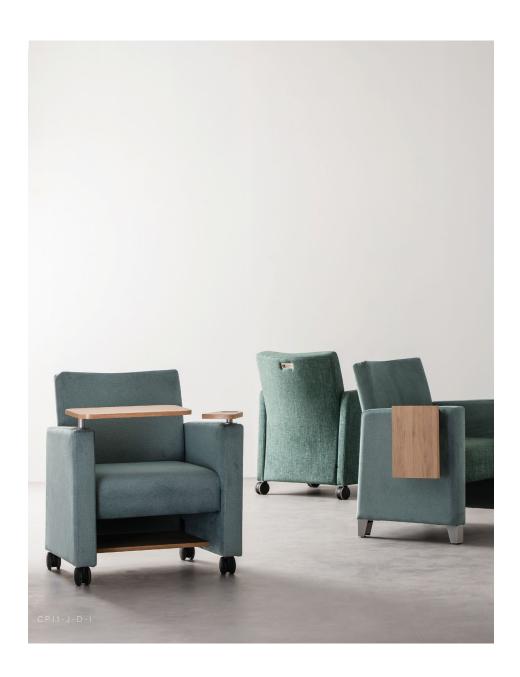

## CAMPUS

When it comes to the Campus collection comfort is key. This grouping brings softness and humanity to waiting rooms with its sturdy arms, curved backs and comfortable seating. In educational environments, the Campus line offers upright seating for optimal concentration, or to unwind and chill if desired. Perfect for busy public spaces and medical facilities, the durable Campus collection can take on any workspace. Versatile with its optional tablet arm and shelving tucked underneath, there's no reason not to make the most of these work areas!

## CAMPUS

**CP11/13/15** BW 21" SW 21" BH 16" SH 17.5" SD 20"

**CP25** BW 42" SW 42" BH 16" SH 17.5" SD 20"