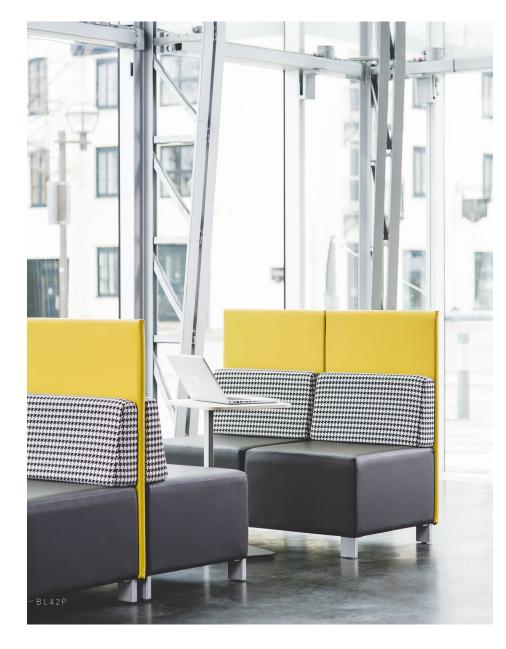

## BLOK

Our Blok collection is durable and compact. These architectural cubes can be configured in various ways to create an adaptable lounge system. With perfect squares as symmetrical building blocks, it's easy to create benches or individual chairs, with or without armrests, and the high panels can be used for enclosed spaces with laptop tables. Use our Blok collection to form fully-upholstered lines, groups or islands for layouts that fit a variety of spaces. Power ports can be added to any unit, too. Our Blok collection's pure geometry constructs elegant and interactive communal spaces that will keep your team motivated and comfortably productive.