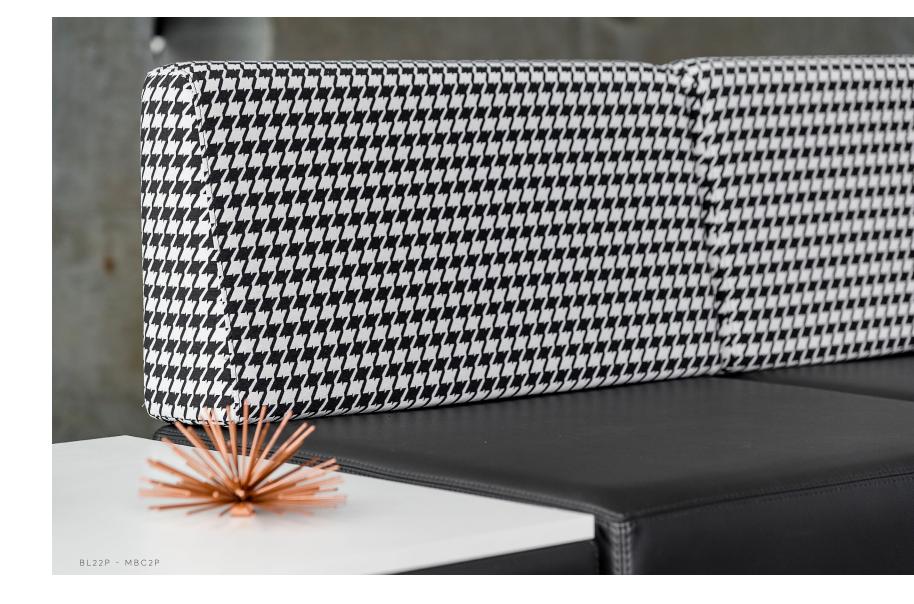

## BLOK

Our Blok collection is durable and compact. These architectural cubes can be configured in various ways to create an adaptable lounge system. With perfect squares as symmetrical building blocks, it's easy to create benches or individual chairs, with or without armrests, and the high panels can be used for enclosed spaces with laptop tables. Use our Blok collection to form fully-upholstered lines, groups or islands for layouts that fit a variety of spaces. Power ports can be added to any unit, too. Our Blok collection's pure geometry constructs elegant and interactive communal spaces that will keep your team motivated and comfortably productive.