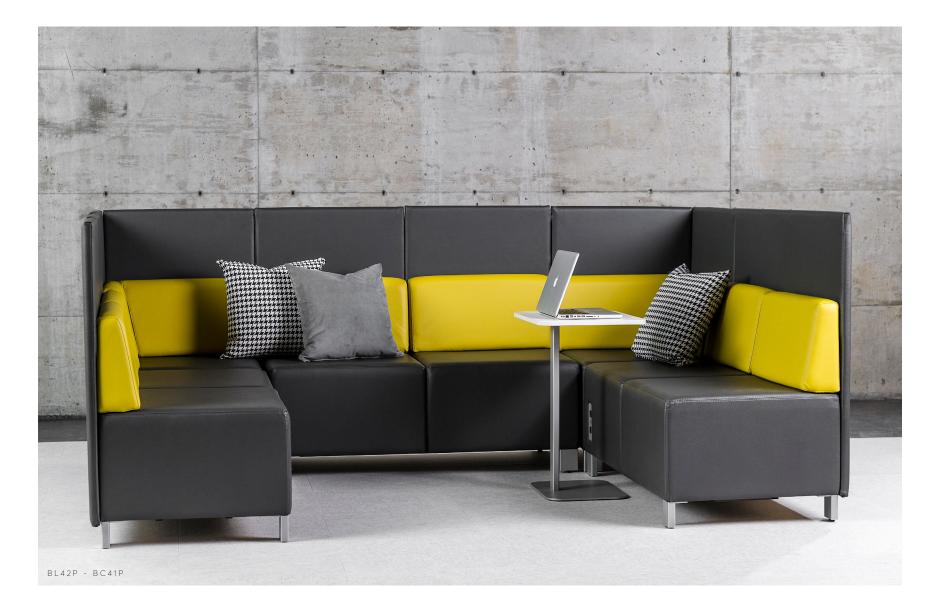

## BLOK

Our Blok collection is durable and compact. These architectural cubes can be configured in various ways to create an adaptable lounge system. With perfect squares as symmetrical building blocks, it's easy to create benches or individual chairs, with or without armrests, and the high panels can be used for enclosed spaces with laptop tables. Use our Blok collection to form fully-upholstered lines, groups or islands for layouts that fit a variety of spaces. Power ports can be added to any unit, too. Our Blok collection's pure geometry constructs elegant and interactive communal spaces that will keep your team motivated and comfortably productive.