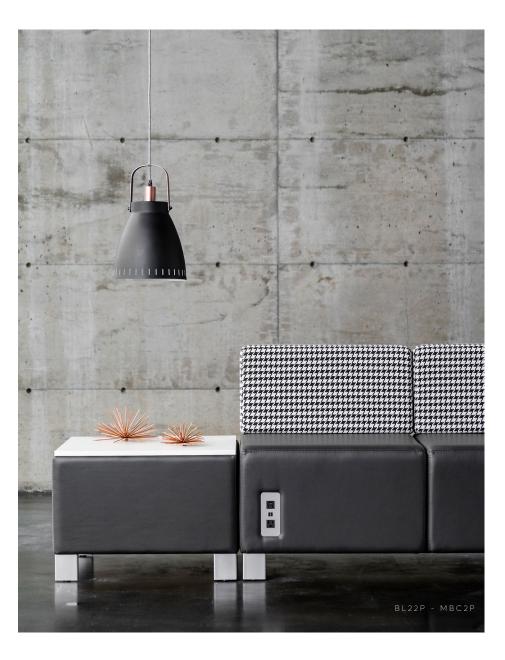

## BLOK

Our Blok collection is durable and compact. These architectural cubes can be configured in various ways to create an adaptable lounge system. With perfect squares as symmetrical building blocks, it's easy to create benches or individual chairs, with or without armrests, and the high panels can be used for enclosed spaces with laptop tables. Use our Blok collection to form fully-upholstered lines, groups or islands for layouts that fit a variety of spaces. Power ports can be added to any unit, too. Our Blok collection's pure geometry constructs elegant and interactive communal spaces that will keep your team motivated and comfortably productive.