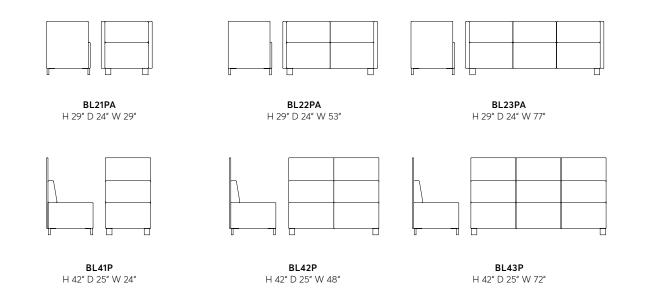

## BLOK

Our Blok collection is durable and compact. These architectural cubes can be configured in various ways to create an adaptable lounge system. With perfect squares as symmetrical building blocks, it's easy to create benches or individual chairs, with or without armrests, and the high panels can be used for enclosed spaces with laptop tables. Use our Blok collection to form fully-upholstered lines, groups or islands for layouts that fit a variety of spaces. Power ports can be added to any unit, too. Our Blok collection's pure geometry constructs elegant and interactive communal spaces that will keep your team motivated and comfortably productive.