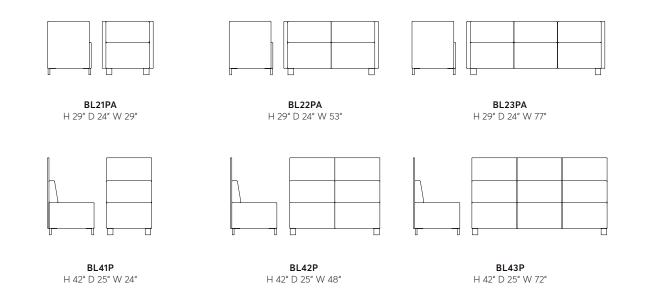

## BLOK

## BLOK

Our Blok collection is durable and compact. These architectural cubes can be configured in various ways to create an adaptable lounge system. With perfect squares as symmetrical building blocks, it's easy to create benches or individual chairs, with or without armrests, and the high panels can be used for enclosed spaces with laptop tables. Use our Blok collection to form fully-upholstered lines, groups or islands for layouts that fit a variety of spaces. Power ports can be added to any unit, too. Our Blok collection's pure geometry constructs elegant and interactive communal spaces that will keep your team motivated and comfortably productive.