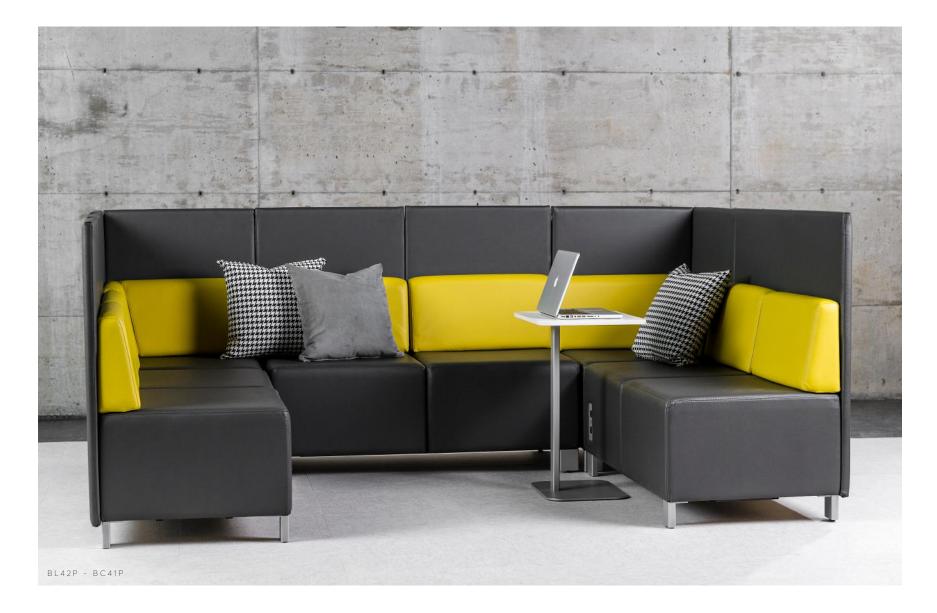

## BLOK

Our Blok collection is durable and compact. These architectural cubes can be configured in various ways to create an adaptable lounge system. With perfect squares as symmetrical building blocks, it's easy to create benches or individual chairs, with or without armrests, and the high panels can be used for enclosed spaces with laptop tables. Use our Blok collection to form fully-upholstered lines, groups or islands for layouts that fit a variety of spaces. Power ports can be added to any unit, too. Our Blok collection's pure geometry constructs elegant and interactive communal spaces that will keep your team motivated and comfortably productive.