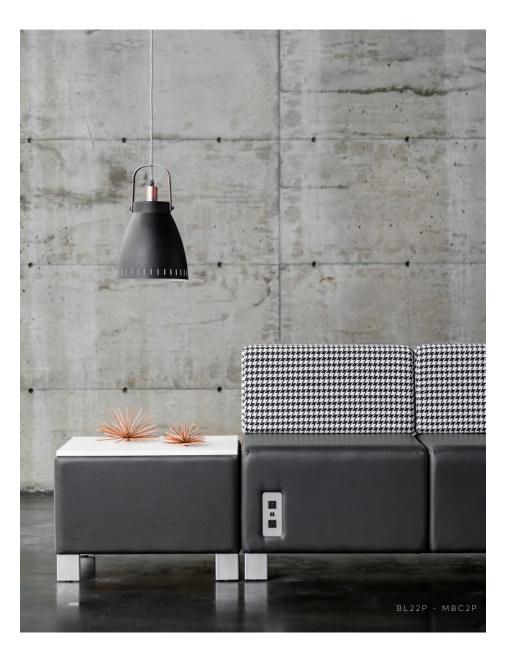

## BLOK

Our Blok collection is durable and compact. These architectural cubes can be configured in various ways to create an adaptable lounge system. With perfect squares as symmetrical building blocks, it's easy to create benches or individual chairs, with or without armrests, and the high panels can be used for enclosed spaces with laptop tables. Use our Blok collection to form fully-upholstered lines, groups or islands for layouts that fit a variety of spaces. Power ports can be added to any unit, too. Our Blok collection's pure geometry constructs elegant and interactive communal spaces that will keep your team motivated and comfortably productive.