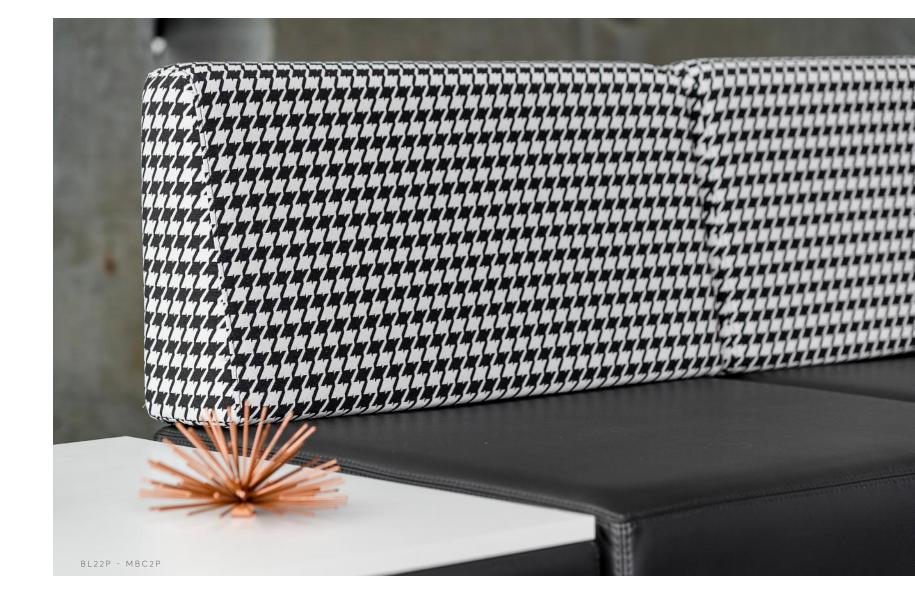

## BLOK

Our Blok collection is durable and compact. These architectural cubes can be configured in various ways to create an adaptable lounge system. With perfect squares as symmetrical building blocks, it's easy to create benches or individual chairs, with or without armrests, and the high panels can be used for enclosed spaces with laptop tables. Use our Blok collection to form fully-upholstered lines, groups or islands for layouts that fit a variety of spaces. Power ports can be added to any unit, too. Our Blok collection's pure geometry constructs elegant and interactive communal spaces that will keep your team motivated and comfortably productive.