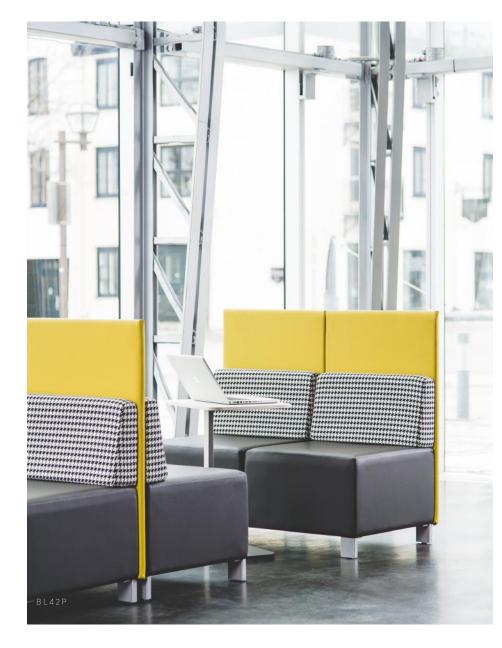

## BLOK

Our Blok collection is durable and compact. These architectural cubes can be configured in various ways to create an adaptable lounge system. With perfect squares as symmetrical building blocks, it's easy to create benches or individual chairs, with or without armrests, and the high panels can be used for enclosed spaces with laptop tables. Use our Blok collection to form fully-upholstered lines, groups or islands for layouts that fit a variety of spaces. Power ports can be added to any unit, too. Our Blok collection's pure geometry constructs elegant and interactive communal spaces that will keep your team motivated and comfortably productive.