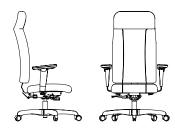

## 24 PLUS

The 24/7 & Plus collection takes comfort to the next level. Available in two categories to support varying weights, with one that can support up to 350 lbs and one that can support up to 500 lbs in weight, these solidly built chairs are mindfully designed to make those heavy-duty, 24-hour + work shifts extra comfortable. These ergonomic chairs are great for intensive and uninterrupted seating periods. They also feature various customization options, which include upholstered or channeled seating, and a backrest that is available in two heights and widths to support every body type and curve. The 24/7 & Plus collection is refined and versatile in character, and so elegantly discreet that it blends right in with the other 24/7 & Plus collections.

## 24 PLUS

**UG59** BW 18" SW 20.5" BH 22.5-24" SH 18-22" SD 17.5"

**UG99** BW 18" SW 20.5" BH 24-26.5" SH 18-22" SD 17.5"

**AL93** BW 18" SW 18.5" BH 28-30" SH 19-24" SD 17.5"

**AL95** BW 19" SW 19.5" BH 28-30" SH 19-24" SD 17.5"