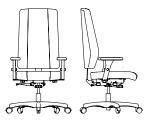

## 24 PLUS

**UG59** BW 18" SW 20.5" BH 22.5-24" SH 18-22" SD 17.5"

**UG99** BW 18" SW 20.5" BH 24-26.5" SH 18-22" SD 17.5"

**AL93** BW 18" SW 18.5" BH 28-30" SH 19-24" SD 17.5"

**AL95** BW 19" SW 19.5" BH 28-30" SH 19-24" SD 17.5"