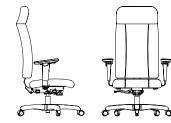

## 24 PLUS

The 24/7 & Plus collection takes comfort to the next level. Available in two categories to support varying weights, with one that can support up to 350 lbs and one that can support up to 500 lbs in weight, these solidly built chairs are mindfully designed to make those heavy-duty, 24-hour + work shifts extra comfortable. These ergonomic chairs are great for intensive and uninterrupted seating periods. They also feature various customization options, which include upholstered or channeled seating, and a backrest that is available in two heights and widths to support every body type and curve. The 24/7 & Plus collection is refined and versatile in character, and so elegantly discreet that it blends right in with the other 24/7 & Plus collections.

## 24 PLUS

**UG59** BW 18" SW 20.5" BH 22.5-24" SH 18-22" SD 17.5"

**UG99** BW 18" SW 20.5" BH 24-26.5" SH 18-22" SD 17.5"

**AL93** BW 18" SW 18.5" BH 28-30" SH 19-24" SD 17.5"

**AL95** BW 19" SW 19.5" BH 28-30" SH 19-24" SD 17.5"