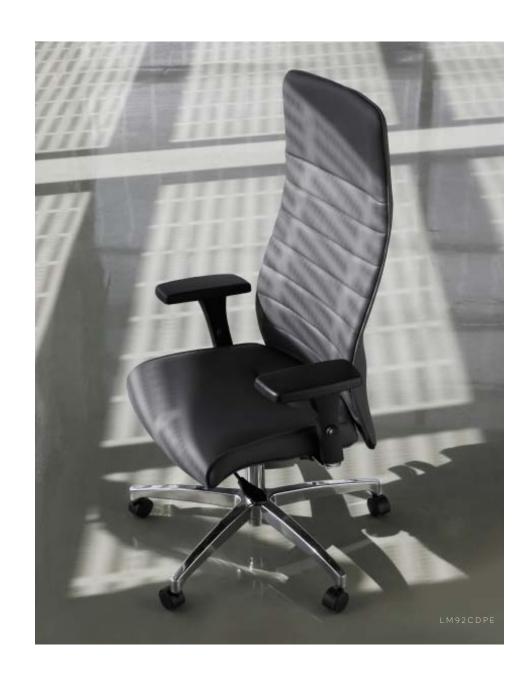

## 24 PLUS

The 24/7 & Plus collection takes comfort to the next level. Available in two categories to support varying weights, with one that can support up to 350 lbs and one that can support up to 500 lbs in weight, these solidly built chairs are mindfully designed to make those heavy-duty, 24-hour + work shifts extra comfortable. These ergonomic chairs are great for intensive and uninterrupted seating periods. They also feature various customization options, which include upholstered or channeled seating, and a backrest that is available in two heights and widths to support every body type and curve. The 24/7 & Plus collection is refined and versatile in character, and so elegantly discreet that it blends right in with the other 24/7 & Plus collections.