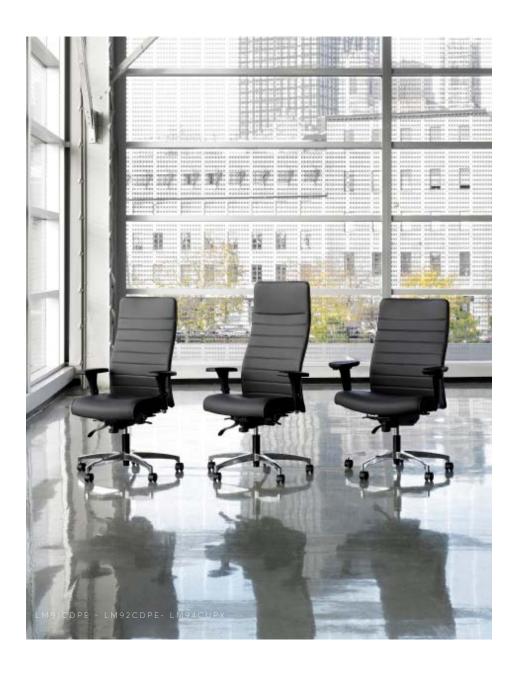

## 24 PLUS

The 24/7 & Plus collection takes comfort to the next level. Available in two categories to support varying weights, with one that can support up to 350 lbs and one that can support up to 500 lbs in weight, these solidly built chairs are mindfully designed to make those heavy-duty, 24-hour + work shifts extra comfortable. These ergonomic chairs are great for intensive and uninterrupted seating periods. They also feature various customization options, which include upholstered or channeled seating, and a backrest that is available in two heights and widths to support every body type and curve. The 24/7 & Plus collection is refined and versatile in character, and so elegantly discreet that it blends right in with the other 24/7 & Plus collections.