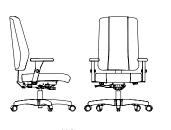

## 24 PLUS

**UG59** BW 18" SW 20.5" BH 22.5-24" SH 18-22" SD 17.5"

**UG99** BW 18" SW 20.5" BH 24-26.5" SH 18-22" SD 17.5"

**AL93** BW 18" SW 18.5" BH 28-30" SH 19-24" SD 17.5"

**AL95** BW 19" SW 19.5" BH 28-30" SH 19-24" SD 17.5"