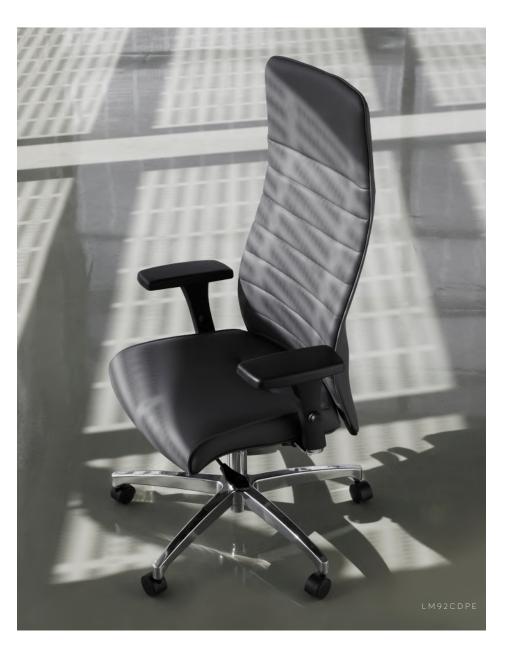

## 24 PLUS

The 24/7 & Plus collection takes comfort to the next level. Available in two categories to support varying weights, with one that can support up to 350 lbs and one that can support up to 500 lbs in weight, these solidly built chairs are mindfully designed to make those heavy-duty, 24-hour + work shifts extra comfortable. These ergonomic chairs are great for intensive and uninterrupted seating periods. They also feature various customization options, which include upholstered or channeled seating, and a backrest that is available in two heights and widths to support every body type and curve. The 24/7 & Plus collection is refined and versatile in character, and so elegantly discreet that it blends right in with the other 24/7 & Plus collections.