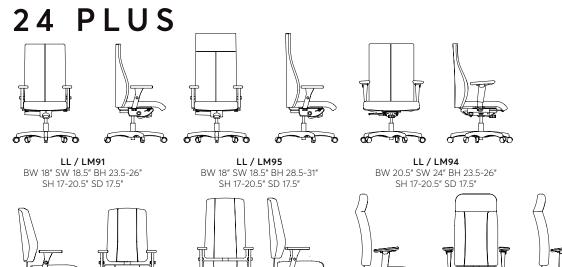

## 24 PLUS

## 24 PLUS

The 24/7 & Plus collection takes comfort to the next level. Available in two categories to support varying weights, with one that can support up to 350 lbs and one that can support up to 500 lbs in weight, these solidly built chairs are mindfully designed to make those heavy-duty, 24-hour + work shifts extra comfortable. These ergonomic chairs are great for intensive and uninterrupted seating periods. They also feature various customization options, which include upholstered or channeled seating, and a backrest that is available in two heights and widths to support every body type and curve. The 24/7 & Plus collection is refined and versatile in character, and so elegantly discreet that it blends right in with the other 24/7 & Plus collections.