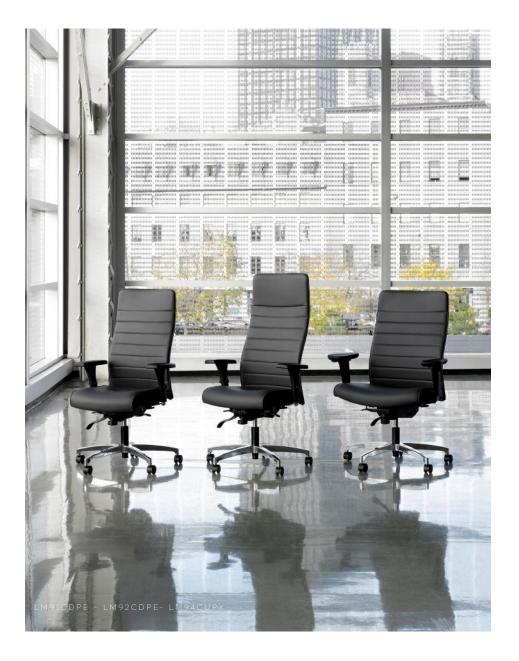

## 24 PLUS

The 24/7 & Plus collection takes comfort to the next level. Available in two categories to support varying weights, with one that can support up to 350 lbs and one that can support up to 500 lbs in weight, these solidly built chairs are mindfully designed to make those heavy-duty, 24-hour + work shifts extra comfortable. These ergonomic chairs are great for intensive and uninterrupted seating periods. They also feature various customization options, which include upholstered or channeled seating, and a backrest that is available in two heights and widths to support every body type and curve. The 24/7 & Plus collection is refined and versatile in character, and so elegantly discreet that it blends right in with the other 24/7 & Plus collections.