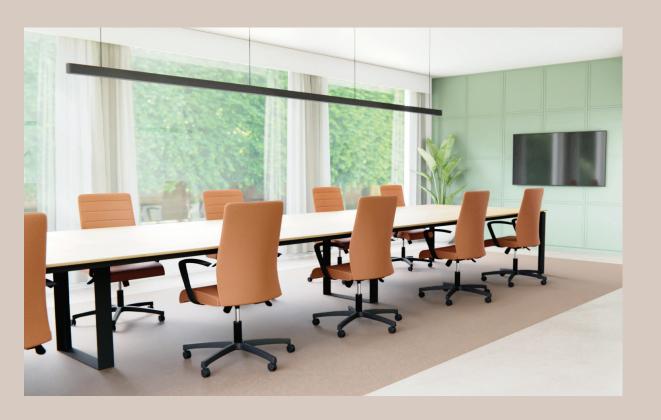

Create the perfect executive conference room.

## AGORA ELITE

Known for their distinctly bold legs, the ingenious extrusion system allows for customization, and the solid build permits for larger surfaces and sizes. The Agora Elite collection is ideal for conference room meetings and offers plenty of surface space for team work.