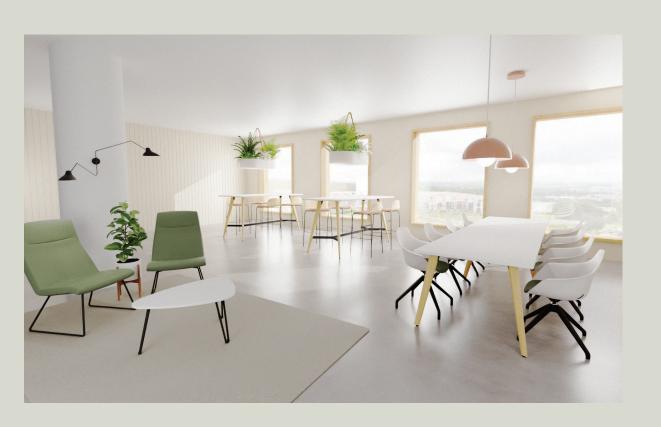

Reshape your space to inspire collaboration.



## ROUILLARD











## 7FTTI

Zetti chairs bring a light touch with soft contours and are always welcoming. To add some zesty fun and sophisticated comfort to your room, the Zetti collection is right for you!

## ZETTI NALTO

The collaboration table available in counter and bar height, and is perfect for lively layouts designed for team work.

Zetti Nalto in outfitted with a footrest, for comfortable and user-friendly shared workspaces.

## ELY

This collection is a timeless statement piece that provides comfort all around. ELY chair design is suitable for spaces to relax or interact in.