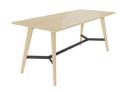

## ZETTI NALTO

The collaboration table available in counter and bar height, and is perfect for lively layouts designed for team work.

Zetti Nalto in outfitted with a footrest, for comfortable and user-friendly shared workspaces.