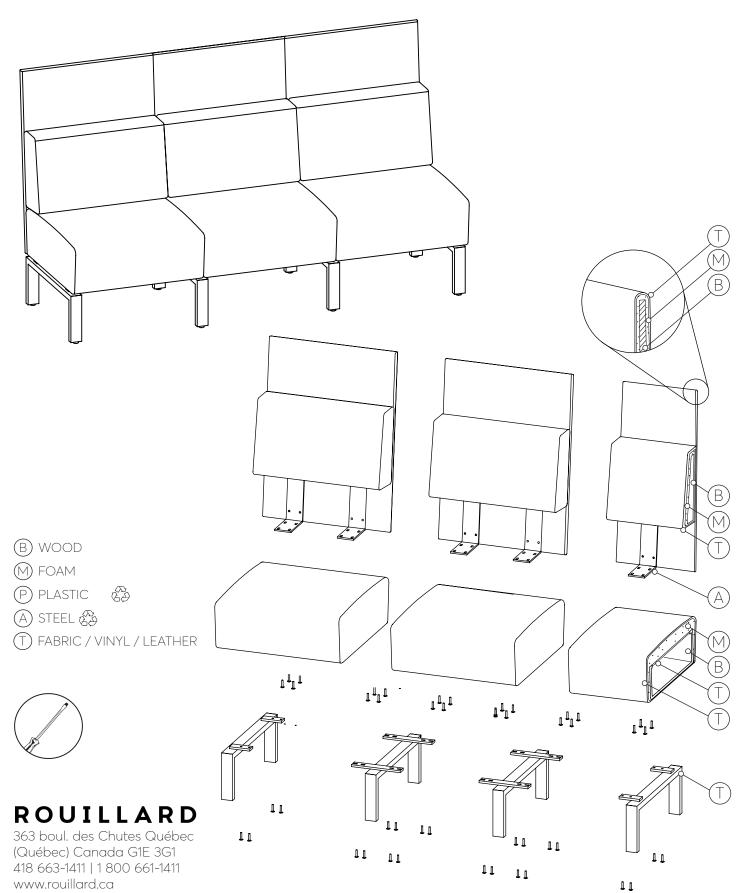

| PRODUCT NAME            | PRIMARY CONSTRUCTION TYPE                                                                                                          |
|-------------------------|------------------------------------------------------------------------------------------------------------------------------------|
| CLASSIC                 | Backrest and seat: Curved wooden shell, Upholstered, Cross steel base                                                              |
| EMA<br>Lounge chair     | Backrest and seat: Curved wooden shell, Upholstered, Tubular steel frame (4-legged) or wooden base                                 |
| BLOK                    | MDF wooden frame, Steel assembly hardware. Steel leg, Fully upholstered                                                            |
| CAMPUS                  | Backrest: Curved wooden shell, MDF wooden seat, Steel assembly hardware, Steel leg, Fully upholstered                              |
| EMA<br>2-3 place seater | Particleboard frame, Steel assembly hardware, Steel or wooden legs, Fully upholstered                                              |
| GEO                     | MDF wooden frame, plastic glide, fully upholstered                                                                                 |
| HUG                     | Backrest : Curved wooden shell, MDF wooden seat, Fully upholstered,<br>Steel monopod base or wooden base                           |
| POD                     | MDF wooden frame, Steel assembly part, Steel leg, Fully upholstered                                                                |
| SOLO                    | Backrest: Curved wooden shell, MDF wooden seat, Fully upholstered,<br>Steel monopod base or wooden base or tubular steel sled base |