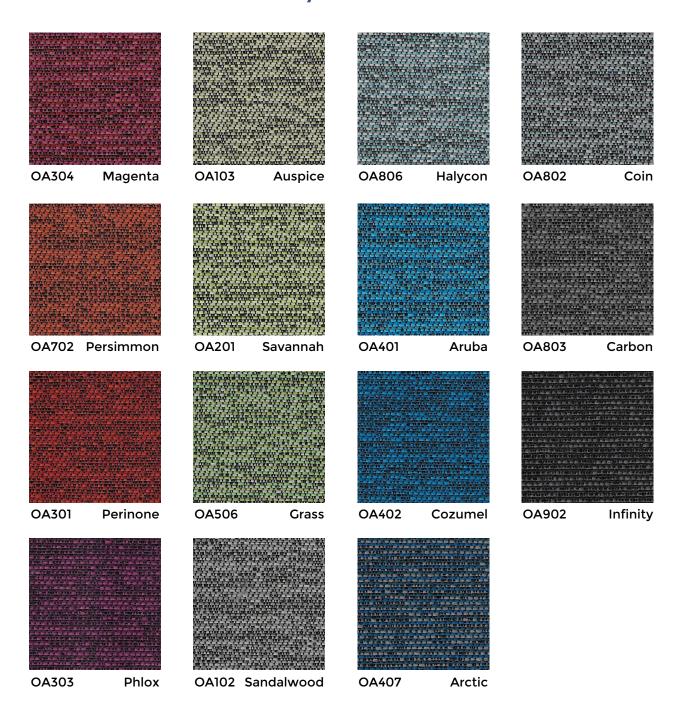

#### OA802 Coin

**ESSENTIALS GREEN** 

#### **NOTE**

Colors as they appear on this specification sheet may be slightly different than the actual fabrics. Please request fabric samples to obtain a more accurate rendition of colors.