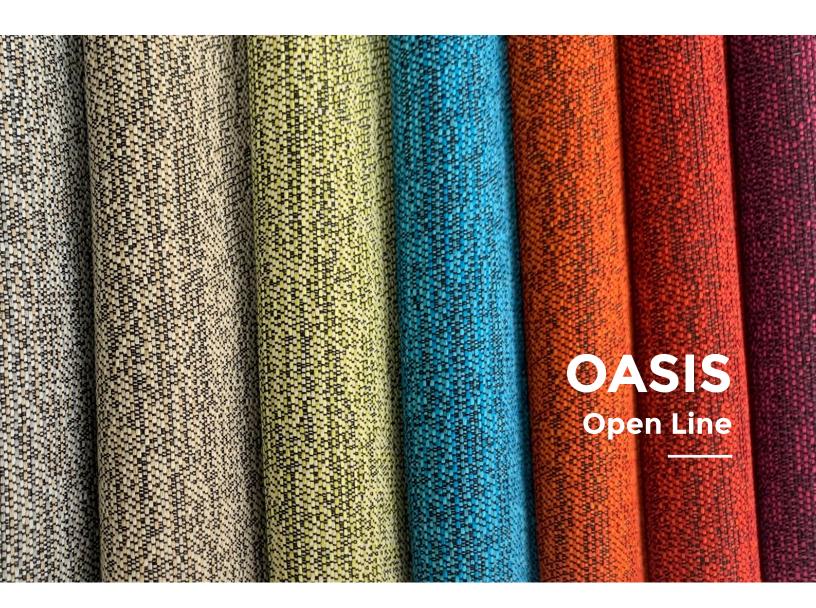

### **OASIS**

| SPECIFICATIONS |                                                               |  |
|----------------|---------------------------------------------------------------|--|
| Style          | 60598                                                         |  |
| Contents       | 65% REPREVE®<br>Post Consumer Rec. Polyester<br>35% Polyester |  |
| Weight         | 10 oz./lin.yd.                                                |  |
| Width          | 54"                                                           |  |
| Backing        | Nvirosoft™<br>Eco-friendly backing                            |  |
| Finish         | GreenShield®<br>Stain Repellent                               |  |

## **OASIS**