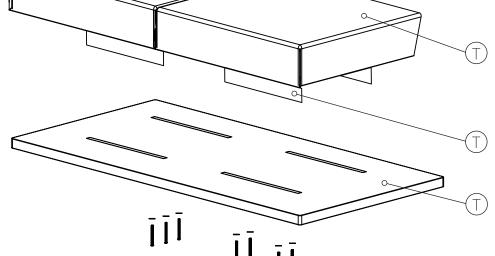

#### EVA EW32MN LOUNGE TWO-SEATER INTERNAL COMPONENTS

- B WOOD
- (M) FOAM
- (A) STEEL (B)
- T FABRIC / VINYL / LEATHER

## ROUILLARD