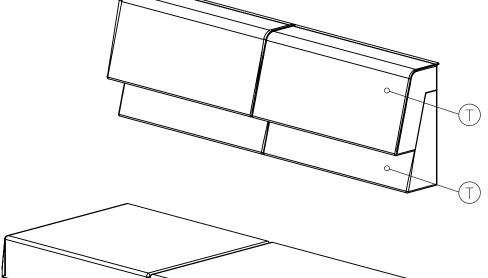

#### EVA EW32MN LOUNGE TWO-SEATER INTERNAL COMPONENTS

- B WOOD
- (M) FOAM
- (A) STEEL (B)
- T FABRIC / VINYL / LEATHER