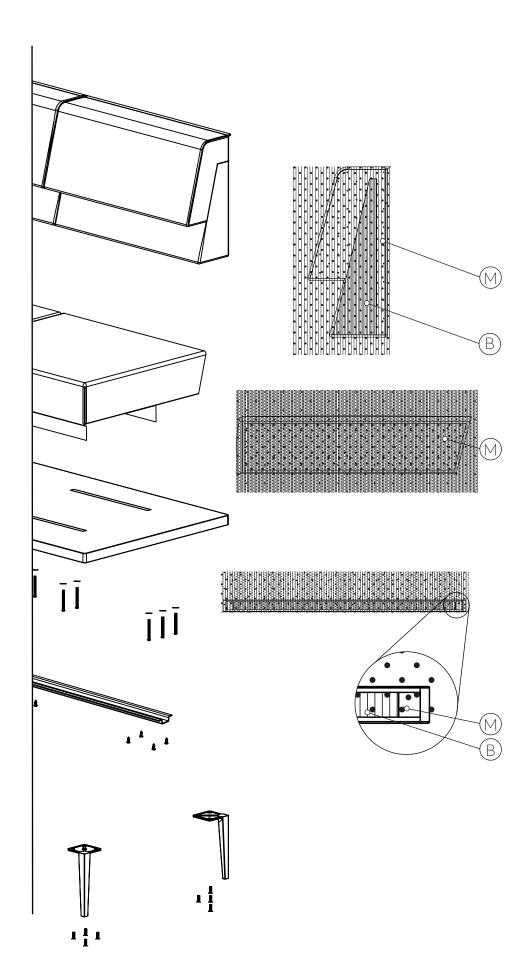

#### EVA EW32MN LOUNGE TWO-SEATER INTERNAL COMPONENTS

- B WOOD
- (M) FOAM
- (A) STEEL (B)
- T FABRIC / VINYL / LEATHER