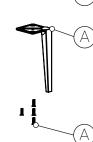

#### EVA EW32MN LOUNGE TWO-SEATER EXTERNAL COMPONENTS

- B WOOD
  M FOAM
- A STEEL &
- T FABRIC / VINYL / LEATHER