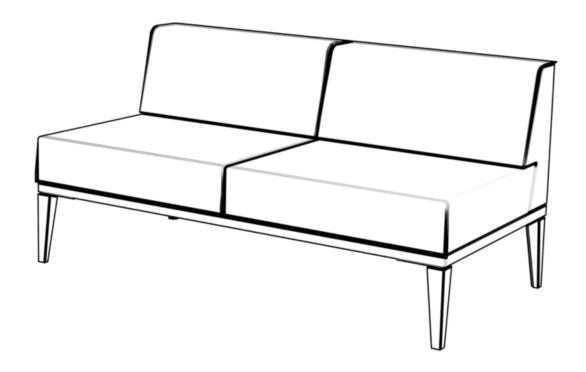

# **EVA**EW32MN LOUNGE TWO-SEATER

- B WOOD
- M FOAM
- A STEEL &
- T FABRIC / VINYL / LEATHER

#### EVA EW32MN LOUNGE TWO-SEATER EXTERNAL COMPONENTS

- B WOOD
  M FOAM
- A STEEL &
- T FABRIC / VINYL / LEATHER