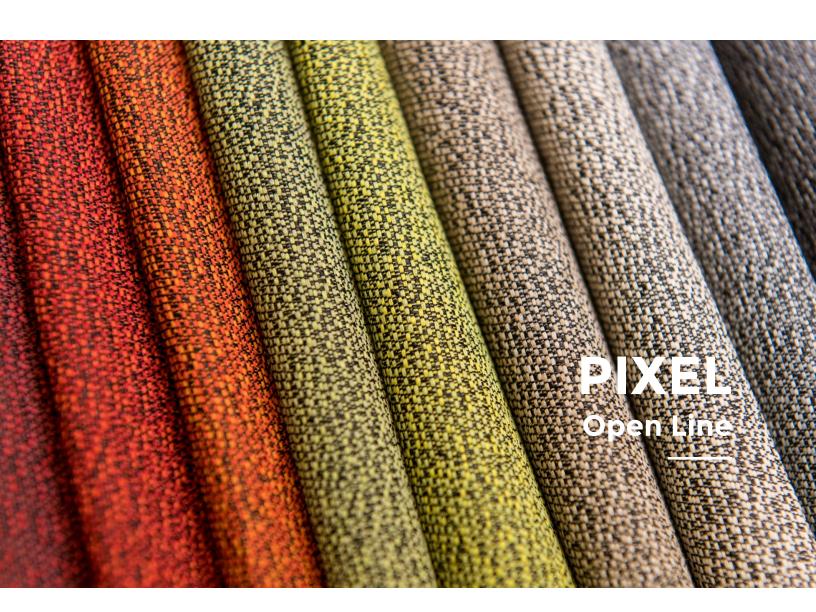

### **PIXEL**

| SPECIFICATIONS |                                                               |  |
|----------------|---------------------------------------------------------------|--|
| Style          | 60258                                                         |  |
| Contents       | 65% REPREVE®<br>Post Consumer Rec. Polyester<br>35% Polyester |  |
| Weight         | 10 oz./lin.yd.                                                |  |
| Width          | 54"                                                           |  |
| Backing        | Nvirosoft™<br>Eco-friendly backing                            |  |
| Finish         | GreenShield®<br>Stain Repellent                               |  |

## **PIXEL**