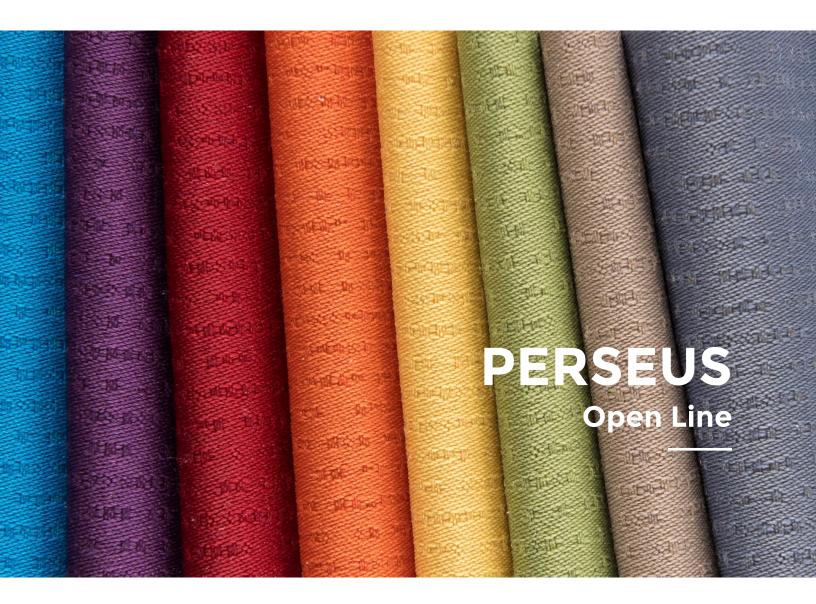

## PERSEUS

| SPECIFICATIONS   |                                                                                                                   |  |
|------------------|-------------------------------------------------------------------------------------------------------------------|--|
| Style            | 52197                                                                                                             |  |
| Contents         | 55% REPREVE®<br>Our Ocean™Post Consumer<br>Recycled Polyester<br>45% REPREVE® Post Consumer<br>Recycled Polyester |  |
| Weight           | 14 oz./lin.yd.                                                                                                    |  |
| Width            | 54"                                                                                                               |  |
| Backing          | Nvirosoft™<br>Eco-friendly backing                                                                                |  |
| Finish           | GreenShield <sup>®</sup><br>Stain Repellent                                                                       |  |
| Cleaning<br>Code | ws                                                                                                                |  |