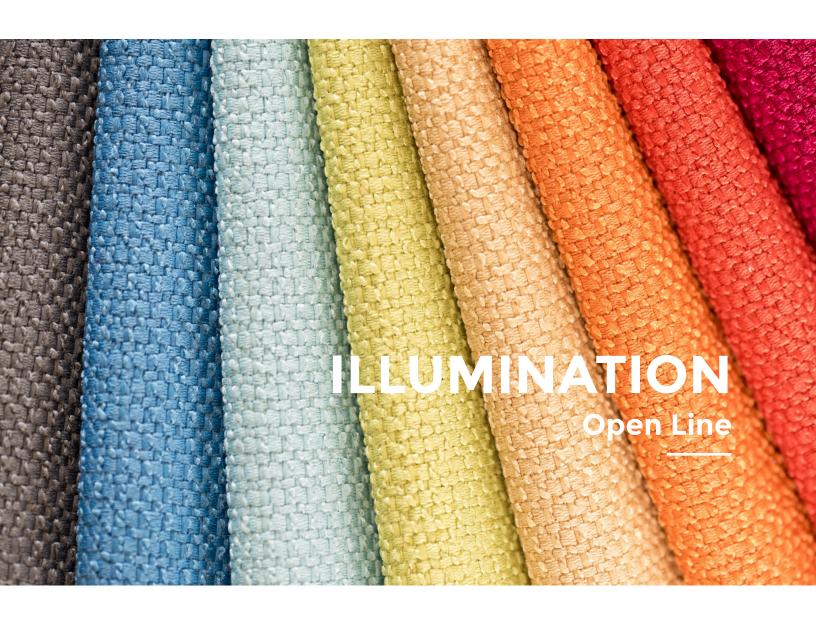

### Performance with Style ILLUMINATION

| SPECIFICATIONS   |                                                                                                                   |  |  |
|------------------|-------------------------------------------------------------------------------------------------------------------|--|--|
| Style            | 52196                                                                                                             |  |  |
| Contents         | 40% REPREVE®<br>Our Ocean™Post Consumer<br>Recycled Polyester<br>60% REPREVE® Post Consumer<br>Recycled Polyester |  |  |
| Weight           | 20 oz./lin.yd.                                                                                                    |  |  |
| Width            | 54"                                                                                                               |  |  |
| Backing          | Nvirosoft™<br>Eco-friendly backing                                                                                |  |  |
| Finish           | GreenShield®<br>Stain Repellent                                                                                   |  |  |
| Cleaning<br>Code | WS                                                                                                                |  |  |

## Performance with Style ILLUMINATION