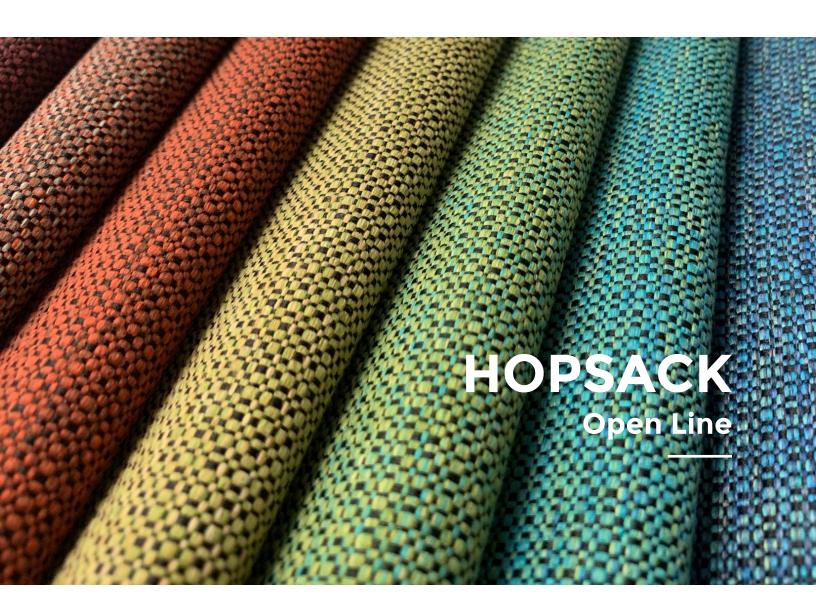

### **HOPSACK**

| SPECIFICATIONS |                                                          |
|----------------|----------------------------------------------------------|
| Style          | 30206                                                    |
| Contents       | 80% Post-Consumer<br>Recycled Polyester<br>20% polyester |
| Weight         | 20 oz./lin.yd.                                           |
| Width          | 54"                                                      |
| Backing        | Nvirosoft™<br>Eco-friendly backing                       |
| Finish         | GreenShield®<br>Stain Repellent                          |

### **HOPSACK**