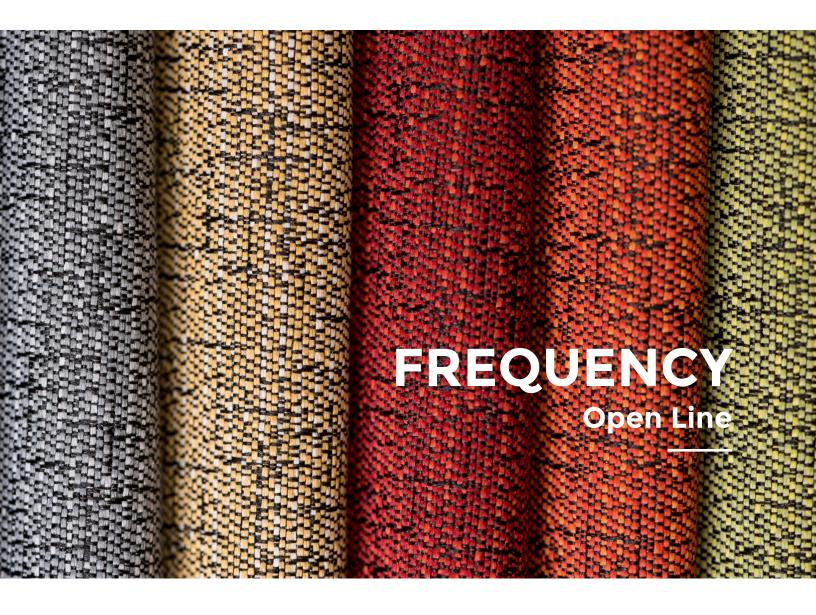

## FREQUENCY

| SPECIFICATIONS |                                                               |   | PERFORMANCE                                                                |                                            |
|----------------|---------------------------------------------------------------|---|----------------------------------------------------------------------------|--------------------------------------------|
| Style          | 60262                                                         | Α | Abrasion Resistance<br>ASTM D4157                                          | 50,000+<br>Double Rubs                     |
| Contents       | 65% REPREVE®<br>Post Consumer Rec. Polyester<br>35% Polyester | X | Pilling Resistance<br>ASTM D3511                                           | Class 5                                    |
|                |                                                               |   | Seam Slippage<br>ASTM D4034                                                | Warp: 79 lbs<br>Fill: 65 lbs               |
| Weight         | 10 oz./lin.yd.                                                | _ | Breaking Force<br>ASTM D5034-09                                            | Warp: 172 lbs<br>Fill: 253 lbs             |
| Width          | 54"                                                           | ₩ | Colorfastness to Light<br>AATCC 16.3                                       | L5<br>Min. 40 hours                        |
| Backing        | Nvirosoft™<br>Eco-friendly backing                            | - | Colorfastness to Crocking<br>AATCC 8                                       | Class 5 - dry<br>Class 5 - wet             |
| Finish         | GreenShield®<br>Stain Repellent                               |   | State of California<br>Technical Bulletin 117:<br>June 2013                | Pass                                       |
|                |                                                               |   | Fabrics are resistant to bleach, peroxide and dis-infectant based cleaners | Cleanable<br>with a 10%<br>Bleach solution |

## FREQUENCY