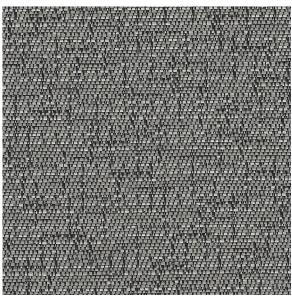

ns post-consumer recycled polyester

The Greenleaf logo is a trademark of Geo. Sheard Fabrics and designates fabrics containing postconsumer recycled polyester made from recycled plastic bottles which are diverted from landfills.

REPREVE<sup>®</sup> is the leading brand of recycled performance yarns and contains plastic derived from bottles.

Nvirosoft<sup>™</sup> is an environment-friendly acrylic backing which is free of all Prop 65 chemicals at the source. It combines high performance with a soft and supple finish for comfort and ease of upholstery.

GreenShield<sup>®</sup> is a stain repellent recognized for its environmental properties. It contains no PFOA and PFOS and is Prop 65 compliant. It provides excellent oil and water repellency while reducing the impact on the environment.



#### FQ103 Dust

**ESSENTIALS GREEN** 

# GEO. SHEARD FABRICS

## Performance with Style

## FREQUENCY



#### FQ302 Strawberry

#### NOTE

Colors as they appear on this specification sheet may be slightly different than the actual fabrics. Please request fabric samples to obtain a more accurate rendition of colors.