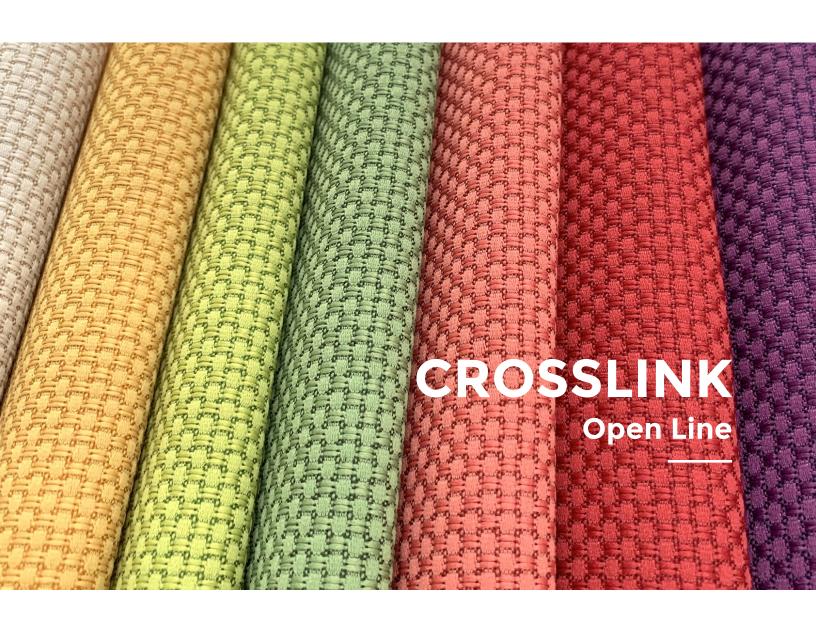

## **CROSSLINK**

| SPECIFICATIONS   |                                                      |
|------------------|------------------------------------------------------|
| Style            | 80874                                                |
| Contents         | 100% REPREVE®<br>Post Consumer<br>Recycled Polyester |
| Weight           | 15 oz./lin.yd.                                       |
| Width            | 54"                                                  |
| Backing          | Nvirosoft™                                           |
| Finish           | GreenShield®<br>Stain Repellent                      |
| Cleaning<br>Code | WS                                                   |

### **CROSSLINK**