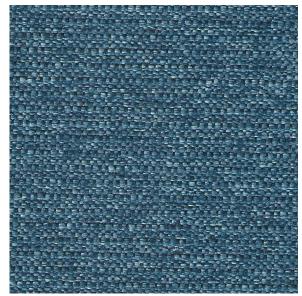

ns post-consumer recycled polyester

The Greenleaf logo is a trademark of Geo. Sheard Fabrics and designates fabrics containing postconsumer recycled polyester made from recycled plastic bottles which are diverted from landfills.

REPREVE<sup>®</sup> is the leading brand of recycled performance yarns and contains plastic derived from bottles.

Nvirosoft<sup>™</sup> is an environment-friendly acrylic backing which is free of all Prop 65 chemicals at the source. It combines high performance with a soft and supple finish for comfort and ease of upholstery.

GreenShield<sup>®</sup> is a stain repellent recognized for its environmental properties. It contains no PFOA and PFOS and is Prop 65 compliant. It provides excellent oil and water repellency while reducing the impact on the environment.



#### CL409 Galaxy

## GEO. SHEARD FABRICS

### Performance with Style

### **CLOUD NINE**



#### NOTE

Colors as they appear on this specification sheet may be slightly different than the actual fabrics. Please request fabric samples to obtain a more accurate rendition of colors.