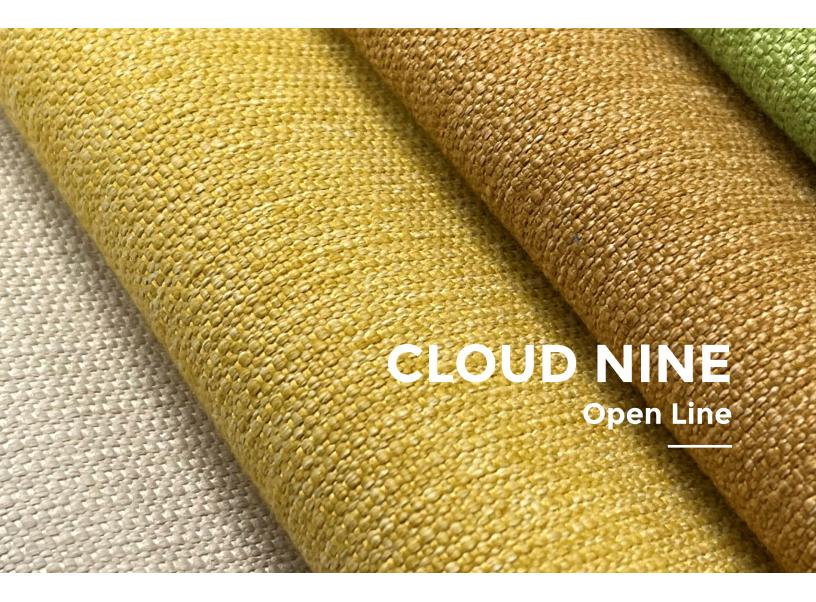

# **CLOUD NINE**

PERFORMANCE

| SPECIFICATIONS   |                                                                      |
|------------------|----------------------------------------------------------------------|
| Style            | 22594                                                                |
| Contents         | 65% REPREVE®<br>Post Consumer<br>Recycled Polyester<br>35% Polyester |
| Weight           | 15 oz./lin.yd.                                                       |
| Width            | 54"                                                                  |
| Backing          | Nvirosoft™<br>Eco-friendly backing                                   |
| Finish           | GreenShield®<br>Stain Repellent                                      |
| Cleaning<br>Code | WS                                                                   |

### **CLOUD NINE**